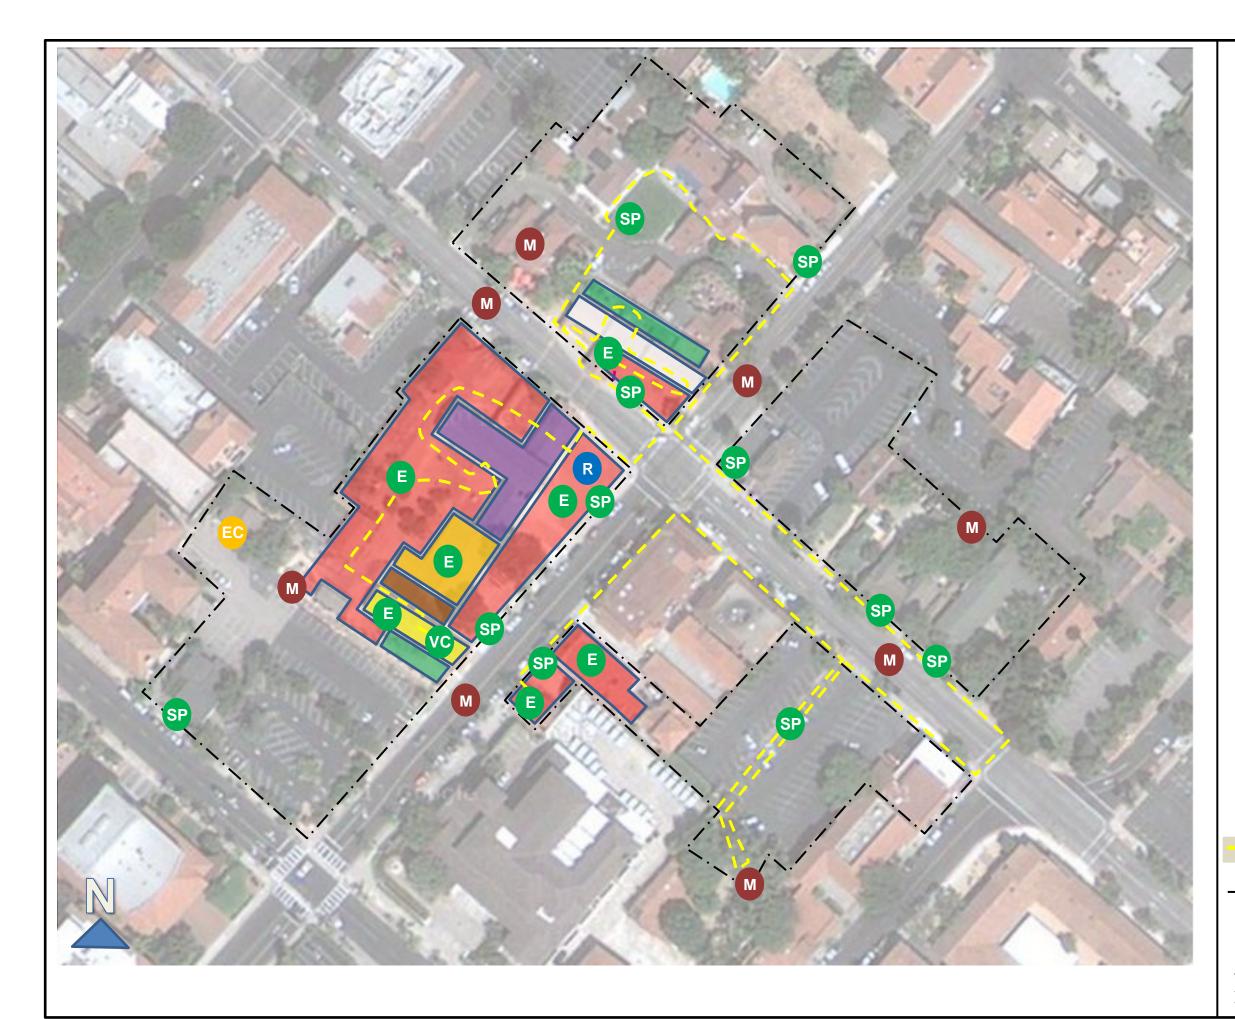

California State Parks El Presidio de Santa Barbara State Historic Park INTERPRETATION MASTER PLAN

FIGURE 10

## ZONES & METHODS\*

Visitor Center, "Welcome Zone"

Archaeology Zone

Discovery Zones

Atmosphere Zone

"Raising Ghosts"

Interpretive Gardens

Cañedo Adobe Learning Zone

SP

Exhibits

Sidewalk Interpretive Panels (Locations for illustration only)

Reservoir Water Feature

EC

Iconic Boundary Markers

Education Center (Pico Adobe and Bonilla House)

Self-guided Interpretive Trail (route shown is approximate only)

--- Park Boundary (For reference only)

All facilities and interpretive services will meet standards for accessibility.

\*Does not include interpretive <u>programs</u>, e.g., living history, tours, etc.