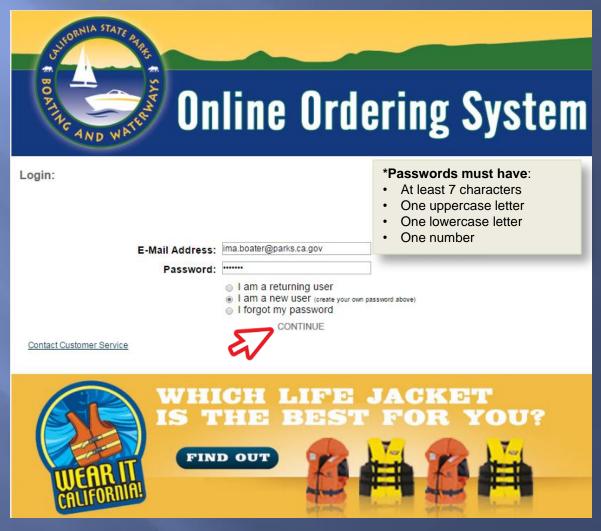

# Select "I am a new user," then input your email address and a password\* and click "Continue"