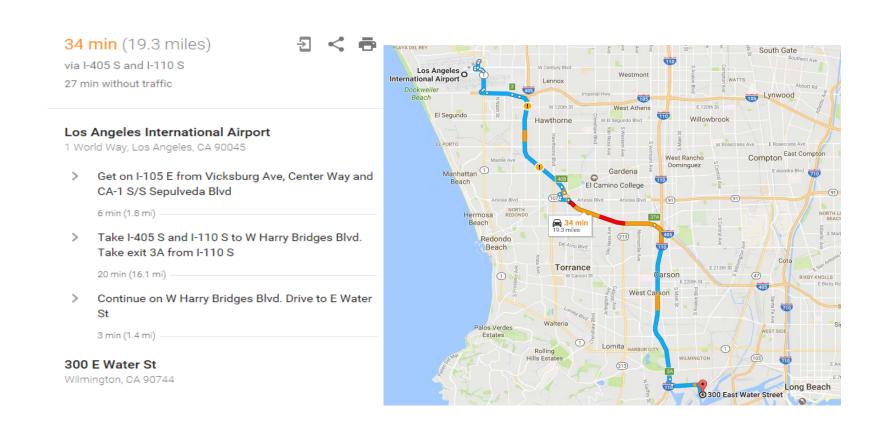

## DBW Commission Field Tour April 4, 2017

(Approximate Time)

AM Travel to MLETC from LAX Airport

Site #1: 9:30 a.m. - 11:30 a.m.

Maritime Law Enforcement Training Center (MLETC)

Recess at 11:30 a.m.

Reconvene at 2:30 p.m. at Marina del Rey Boat Launch Facility (Site #2)