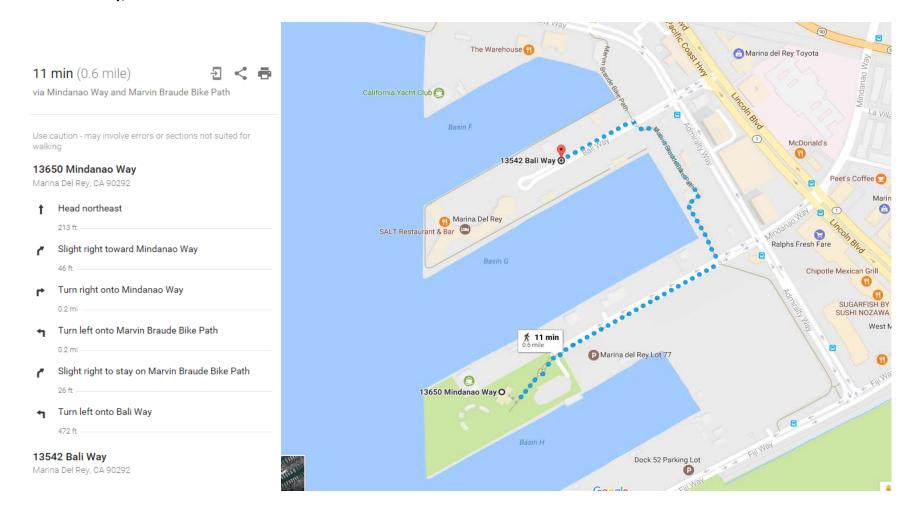

## Site #3: 3:15 p.m.

Burton Chace Park Transient Dock Project 13650 Mindanao Way Marina del Rey, CA 90292

Site #4: 4:00 p.m.

Marina del Rey – (Marina Clean Technology and Education)

13542 Bali Way

Marina del Rey, CA 90292