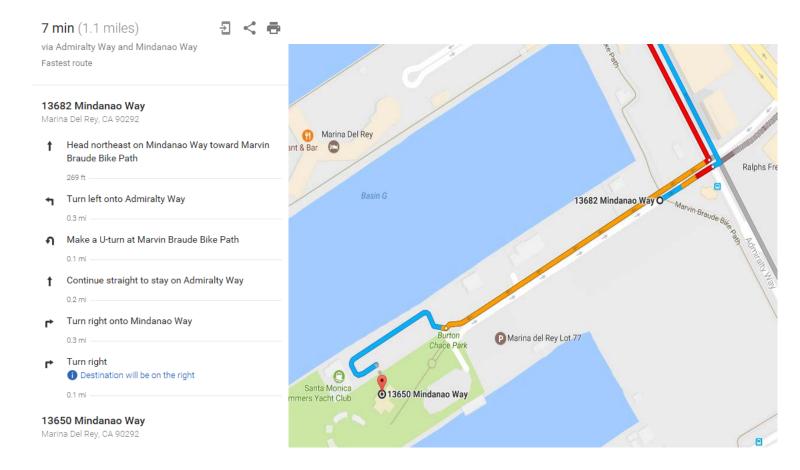

## Site #3: 3:15 p.m.

Burton Chace Park Transient Dock Project 13650 Mindanao Way Marina del Rey, CA 90292

Site #4: 4:00 p.m.

Marina del Rey – (Marina Clean Technology and Education)

13542 Bali Way

Marina del Rey, CA 90292