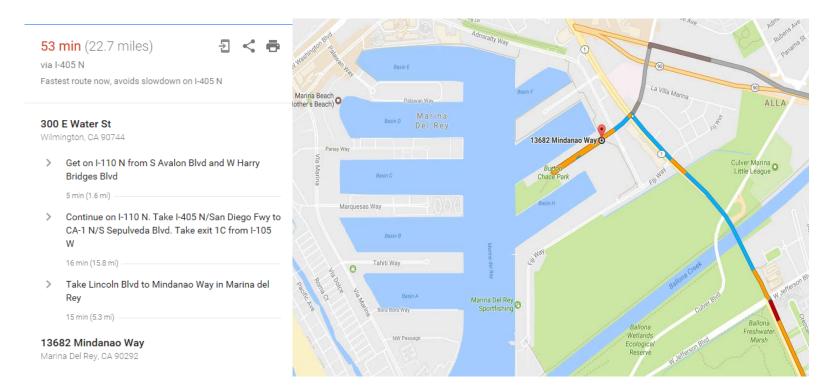

## Site #2: 2:30 p.m.

Marina del Rey Boat Launch Facility 13682 Mindanao Way, Marina del Rey, CA 90292 (Revised 3/24/2017 corrected address above to BLF)