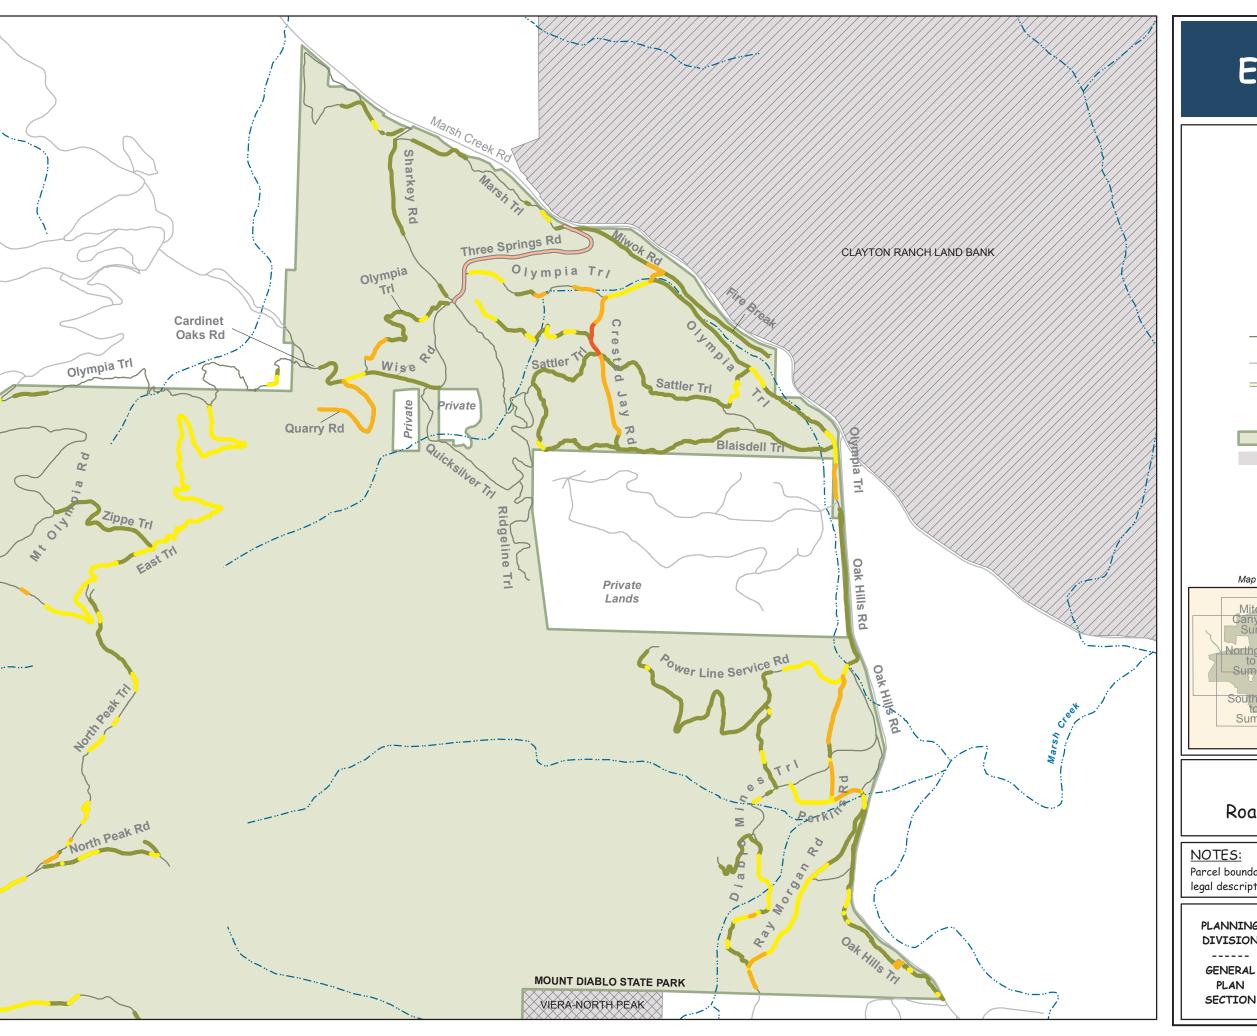

## **Erosion Severity**

## **Erosion Severity**

Critical

High Moderate

— Slight

Park Roads without Erosion Severity

Local Roads

Paved Park Roads

Mt Diablo State Park

Date: 1/27/2015

Sources: Calif. Geologic Survey Road and Trail Inventory Calif. Dept. of Parks & Recreation GreenInfo, Inc. Public Lands