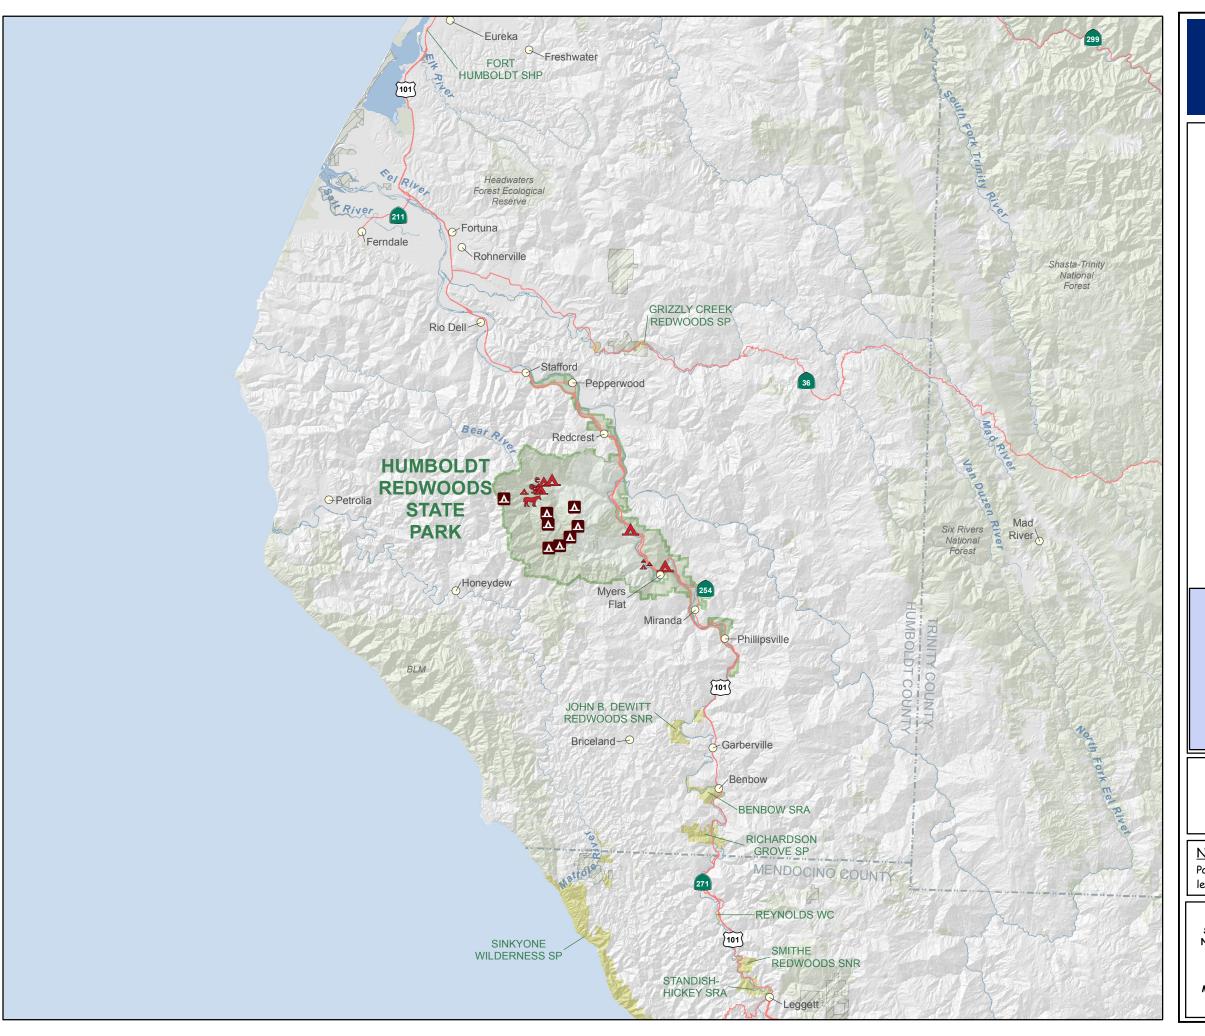

## Vicinity Map

## Legend

- Humboldt Redwoods State Park
  SubUnits Wilderness, Preserves
- ▲ Campground-Other category
- ▲ Developed Campground
- Horse Camp
- ♣ Group Camp
- **Environmental Camp Area**
- Adjacent State Parks
- Other Public Lands
- Restricted Public Access
- ---- County Line
- ---- Rivers
- City Points
- Highways

Scale 1:400,000 1 inch = 33,333 feet

Arcata Weaverville OFortuna Redding Benbuw Red Bluff

Humboldt Redwoods State Park Road and Trail Management Plan

## NOTES

Parcel boundaries are approximate and should not be considered legal descriptions. Maps are intended for study purposes only.

CALIFORNIA STATE PARKS NORTH COAST REDWOODS DISTRICT & FACILITIES MANAGEMENT DIVISION Date: 3/18/2019

Sources: Calif. Dept. of Parks & Recreation Other Public Lands GreenInfo, Inc.