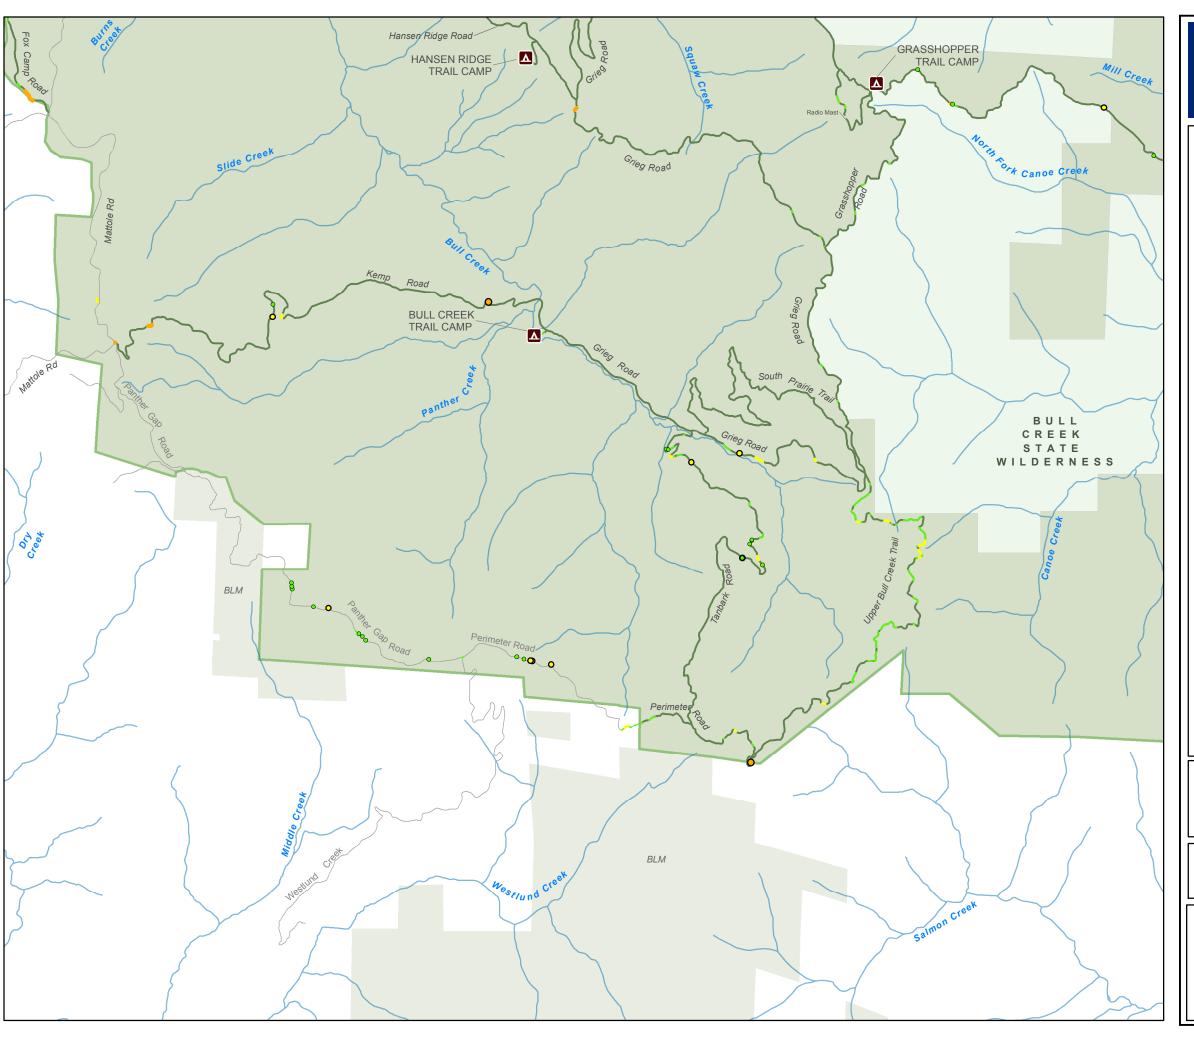

# **Erosion Severity**

### **BULL CREEK - SOUTHWEST**

### **Erosional Severity - Lines**

moderate

slight or undesignated

---- No Erosional Problems Observed

### **Erosional Severity - Points**

- moderate
- slight or undesignated

Humboldt Redwoods State Park

Subunits - Wilderness, Preserves

▲ Campground-Other category

Streams Local Road

Parking

#### Map Page Location

Scale 1:34,140

1 inch = 2,845 feet

## Humboldt Redwoods State Park Road and Trail Management Plan

Parcel boundaries are approximate and should not be considered legal descriptions. Maps are intended for study purposes only.

CALIFORNIA STATE PARKS NORTH COAST REDWOODS DISTRICT & **FACILITIES** MANAGEMENT DIVISION

#### Date: 3/21/2019

Sources: Calif. Dept. of Parks & Recreation Other Public Lands GreenInfo, Inc.