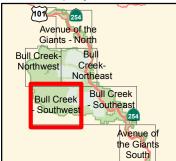

# **Erosion Severity**

### **BULL CREEK - SOUTHWEST**

### **Erosional Severity - Lines**

moderate

slight or undesignated

---- No Erosional Problems Observed

### **Erosional Severity - Points**

- moderate
- slight or undesignated

Humboldt Redwoods State Park

Subunits - Wilderness, Preserves

▲ Campground-Other category

Streams Local Road

Parking

#### Map Page Location



Scale 1:34,140

1 inch = 2,845 feet

## Humboldt Redwoods State Park Road and Trail Management Plan

Parcel boundaries are approximate and should not be considered legal descriptions. Maps are intended for study purposes only.

CALIFORNIA STATE PARKS NORTH COAST REDWOODS DISTRICT & **FACILITIES** MANAGEMENT DIVISION

#### Date: 3/21/2019

Sources: Calif. Dept. of Parks & Recreation Other Public Lands GreenInfo, Inc.