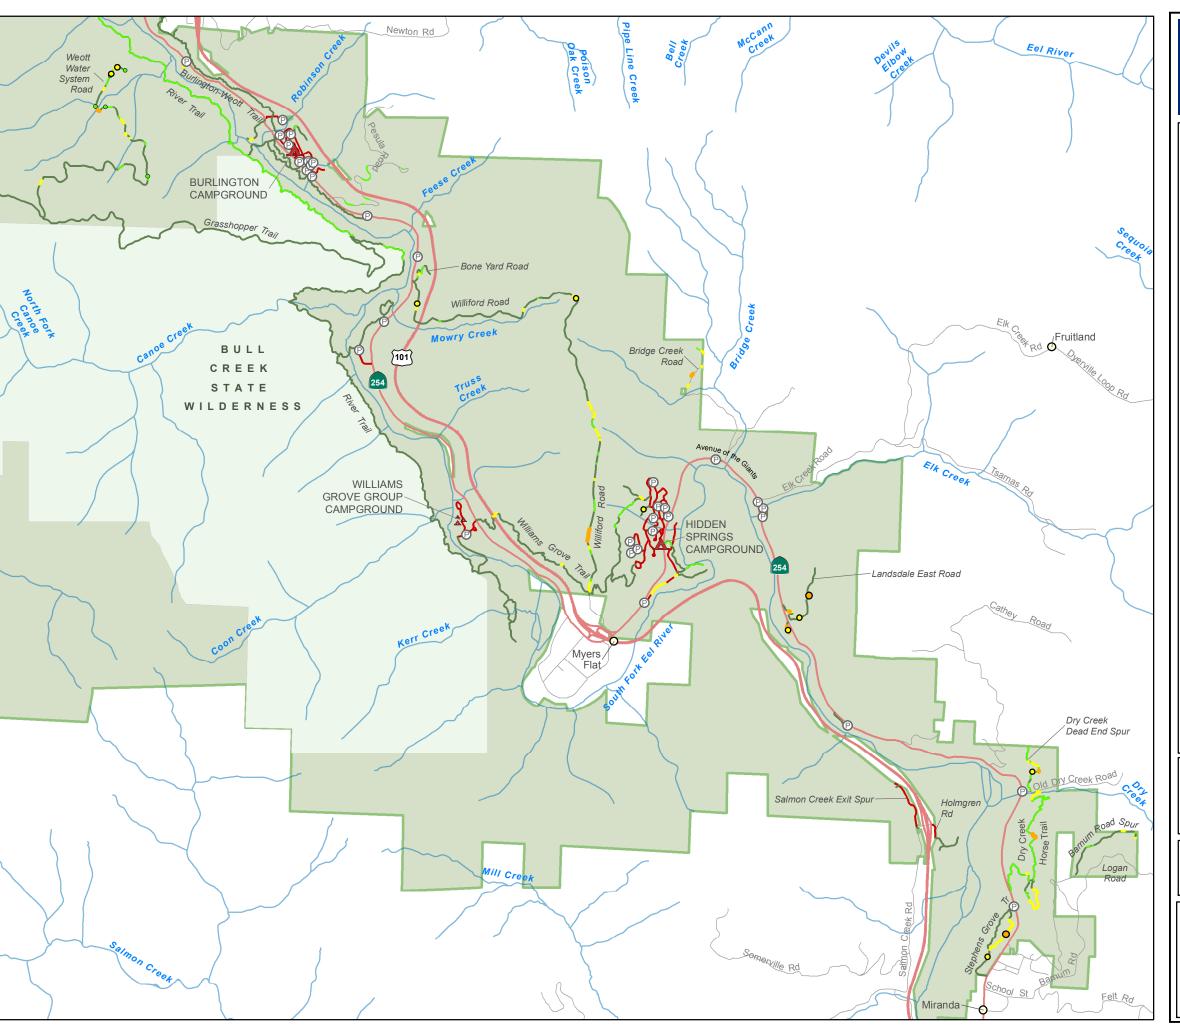

# **Erosion Severity**

## **BULL CREEK - SOUTHEAST**

# **Erosional Severity - Lines**

-hiq

moderate

slight or undesignated

---- No Erosional Problems Observed

## **Erosional Severity - Points**

- high
- moderate
- slight or undesignated

Humboldt Redwoods State Park
Subunits - Wilderness, Preserves

Campground

♣ Group Camp

---- Streams

Paved Park Roads

—— Highways

Local Road
Parking

### Map Page Location

Scale 1:37,670

1 inch = 3,139 feet

N
Feet

Humboldt Redwoods State Park Road and Trail Management Plan

#### NOTES

Parcel boundaries are approximate and should not be considered legal descriptions. Maps are intended for study purposes only.

CALIFORNIA STATE PARKS NORTH COAST REDWOODS DISTRICT & FACILITIES MANAGEMENT

## Date: 3/21/2019

Sources: Calif. Dept. of Parks & Recreation Other Public Lands GreenInfo, Inc.