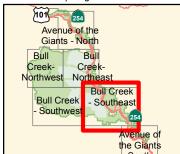

## **BULL CREEK - SOUTHEAST**

### Map Page Location

Scale 1:37,670

1 inch = 3,139 feet

N
Feet

Humboldt Redwoods State Park Road and Trail Management Plan