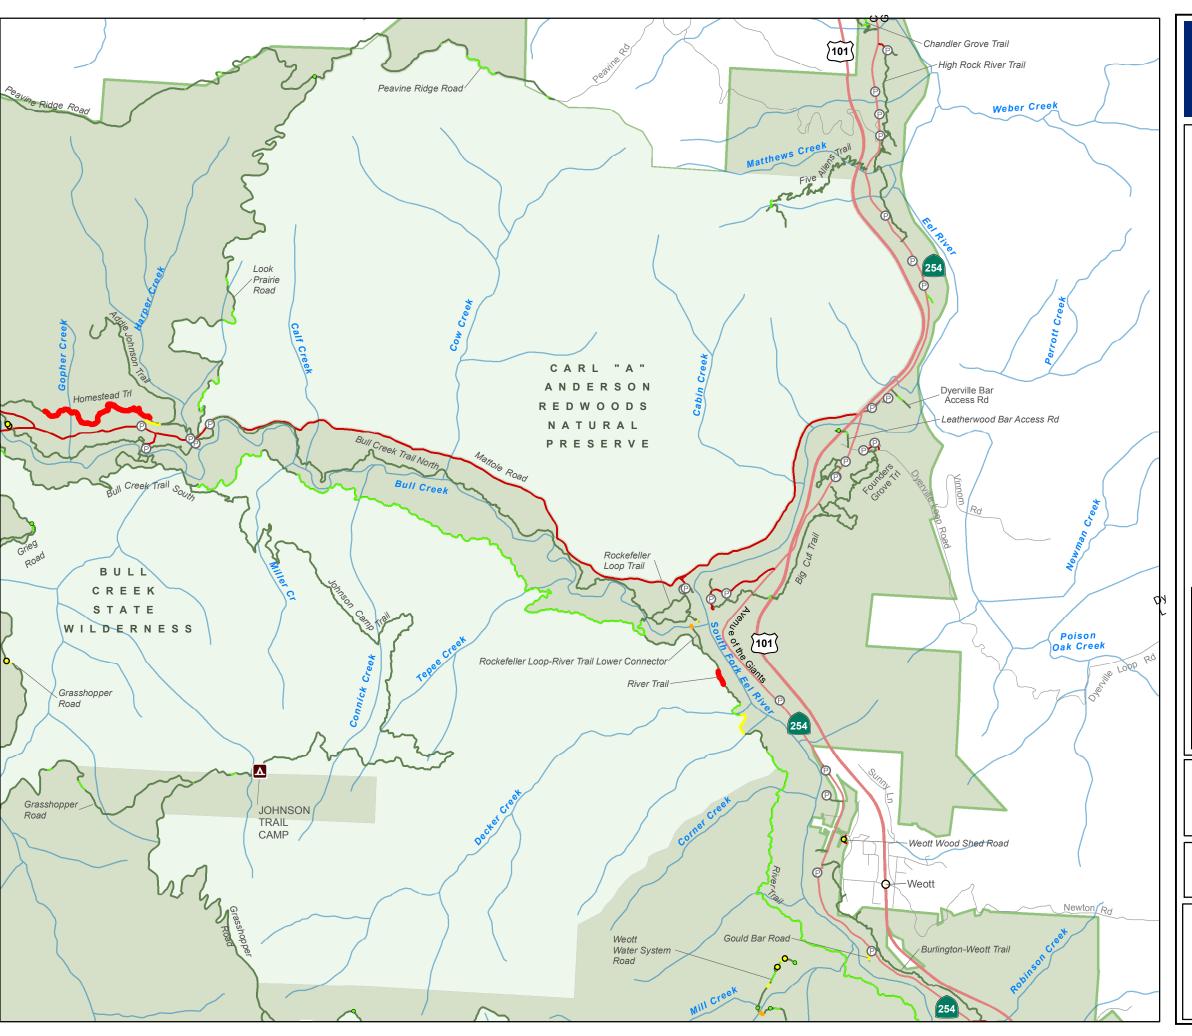

# **Erosion Severity**

### **BULL CREEK - NORTHEAST**

### **Erosional Severity - Lines**

critical

— high

--- moderate

slight or undesignated

— No Erosional Problems Observed

## **Erosional Severity - Points**

- moderate
- slight or undesignated

Humboldt Redwoods State Park
Subunits - Wilderness, Preserves

▲ Campground-Other category

---- Streams

Paved Park Roads

— Highways

Local Road
Parking

Map Page Location

1:30,030 1 inch = 2,502 feet

Scale

Feet

Humboldt Redwoods State Park Road and Trail Management Plan

#### NOTE

Parcel boundaries are approximate and should not be considered legal descriptions. Maps are intended for study purposes only.

CALIFORNIA STATE PARKS NORTH COAST REDWOODS DISTRICT & FACILITIES MANAGEMENT

DIVISION

Date: 3/20/2019

Sources: Calif. Dept. of Parks & Recreation Other Public Lands GreenInfo, Inc.