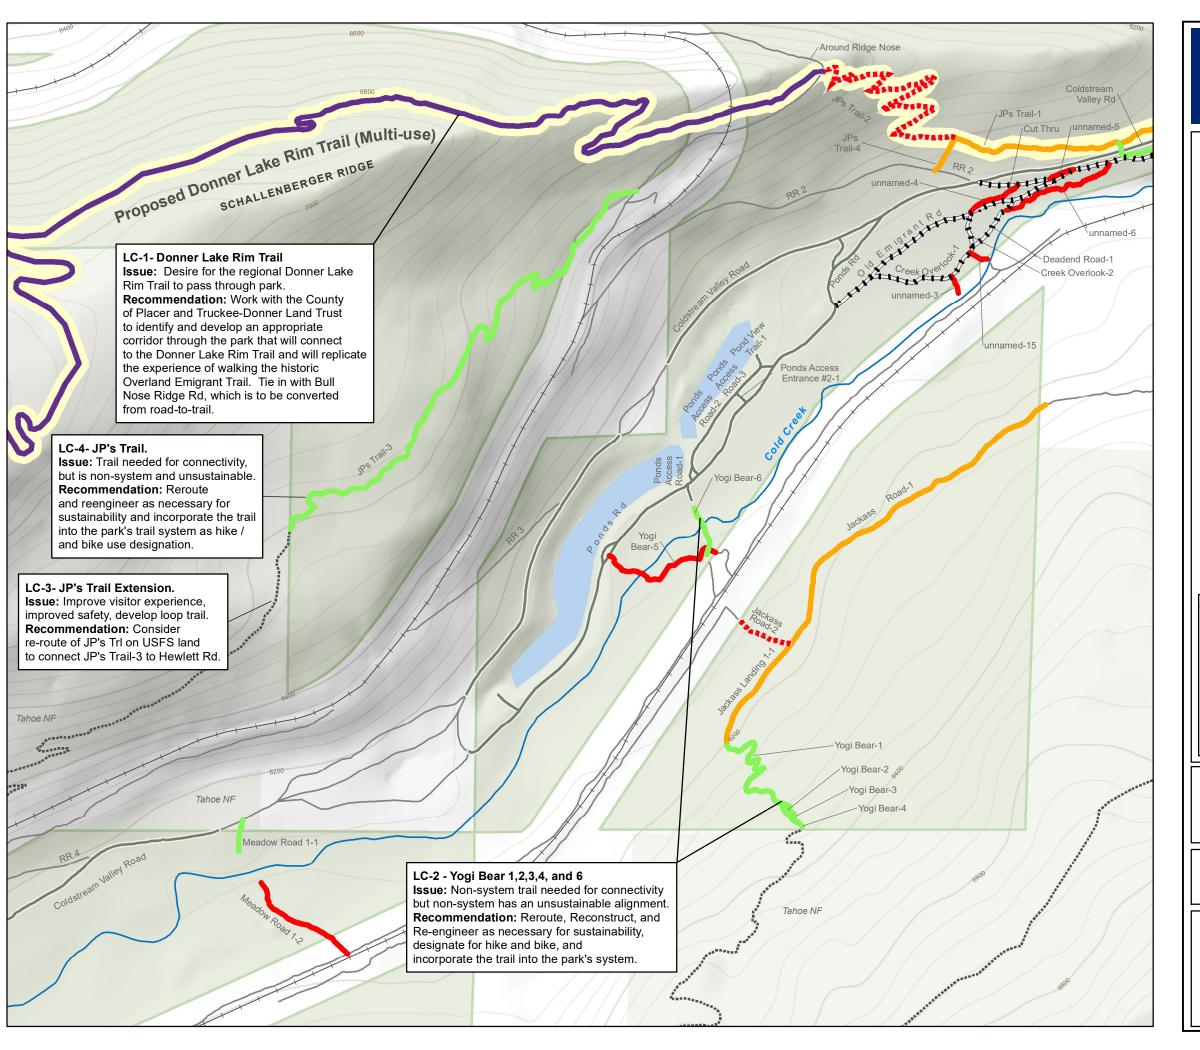

## **LOWER COLDSTREAM VALLEY AREA**

## **Maintenance Recommendations**

Remove

Reconstruct / Re-engineer and Reroute

Maintain, Reconstruct/Re-engineer

Other

Maintain

#### Planning Recommendations

Conceptual Donner Lake Rim Trail Corridor

Proposed New Multi-use Trail Construction

Convert from Non-system to System Route

Change to Gated Service Rd - Non-motorized Recreation

Donner Memorial State

Park Boundary

Other Public Lands

---- Local Road
---- Non-system Route

----- Other Agency Trail

--- Railroads

Scale
1:7,800

1 inch = 650 feet