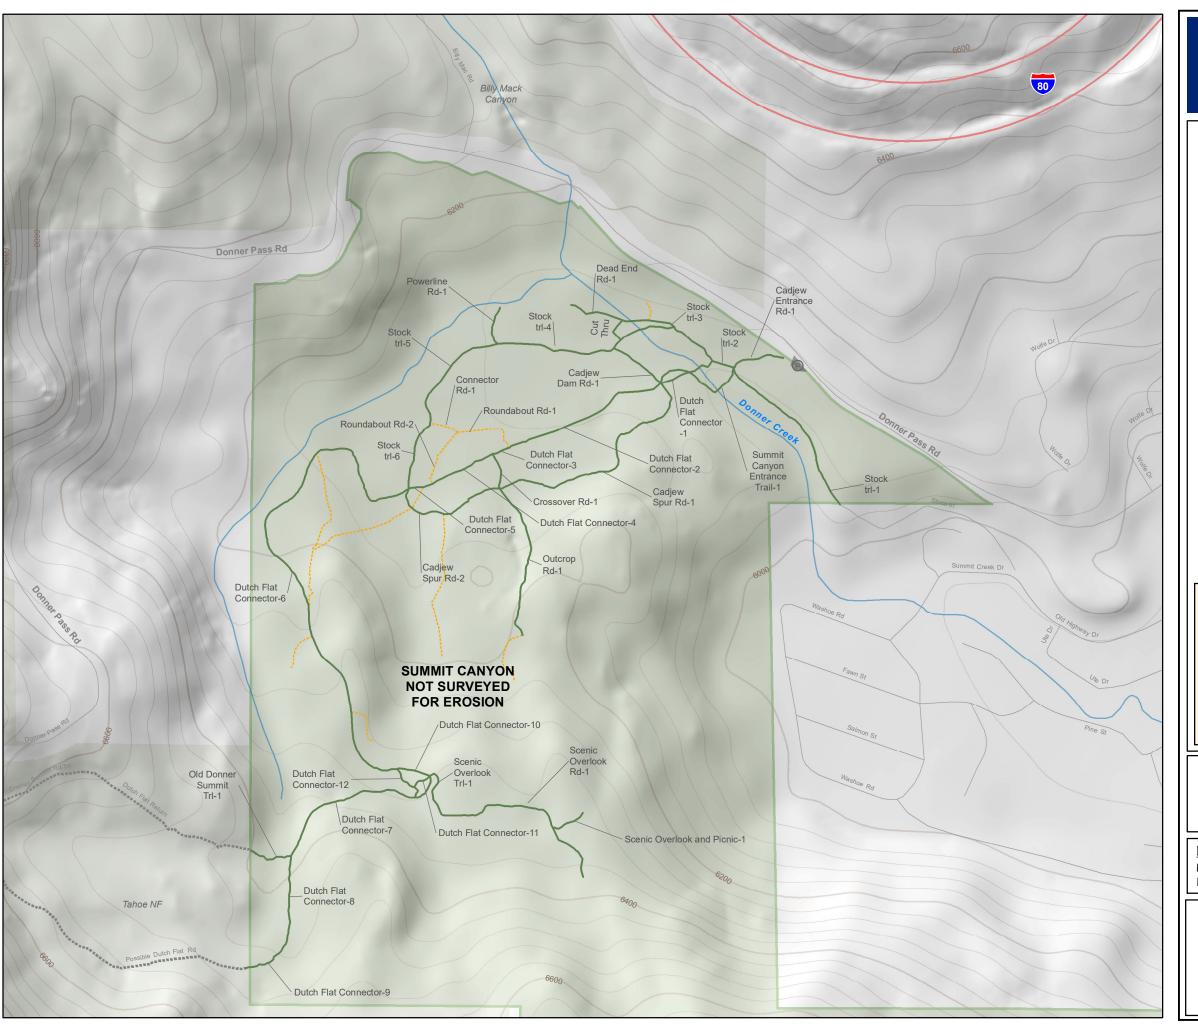

## **SUMMIT CANYON**

 No Erosional Problems Observed Summit Canyon Property not surveyed for erosion.
 Property acquired after surveys completed.