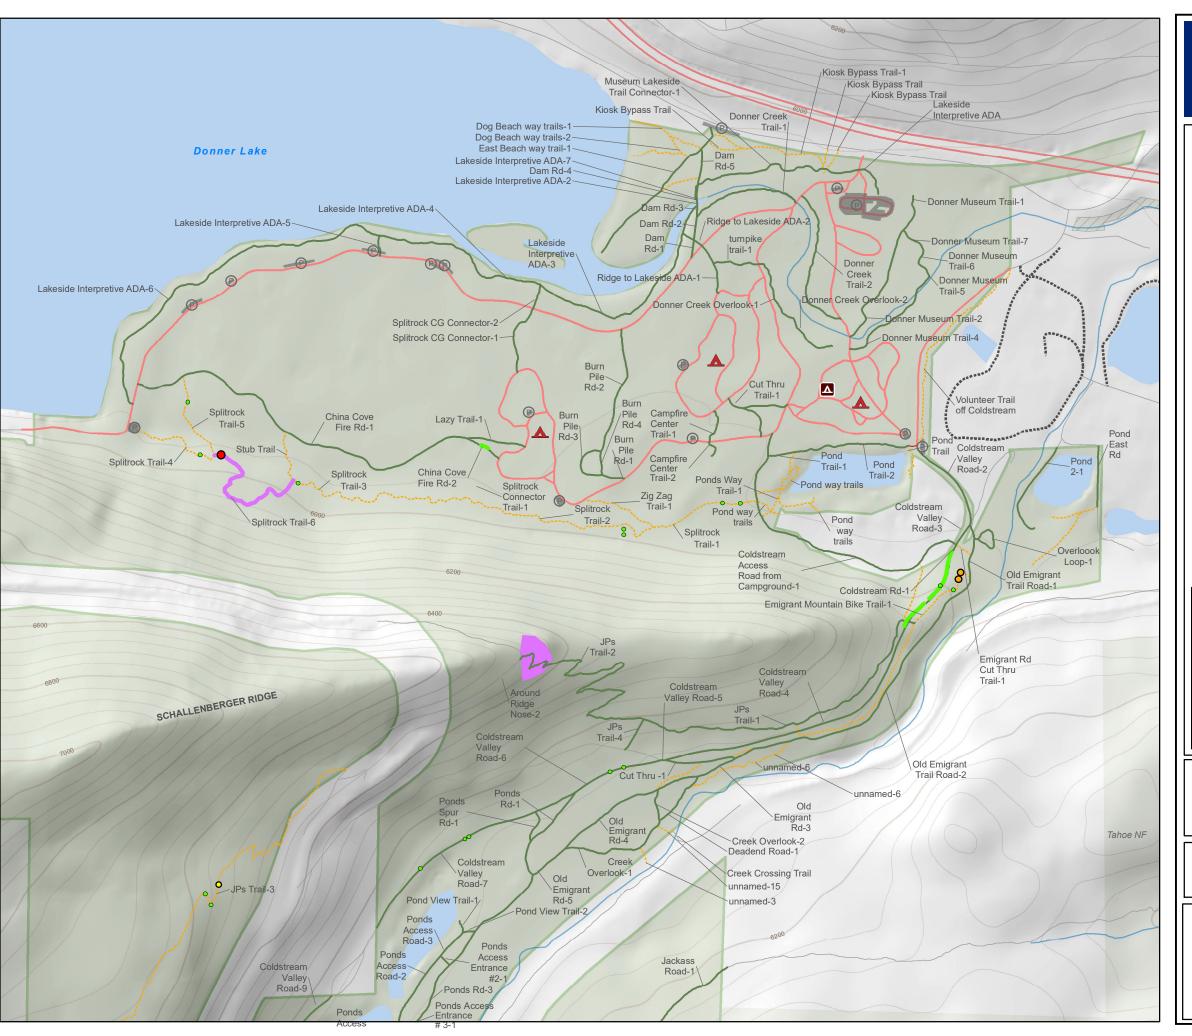

## **Erosion Severity**

# CAMPGROUND AND VISITOR CENTER

### **Erosional Severity - Lines**

- slight or undesignated
- **undefined**
- No Erosional Problems Observed

#### **Erosional Severity - Points**

- critical
- high
- moderate
- slight or undesignated
- Donner Memorial State Park
- ▲ Campground-Other category
- Campground
- --- Streams
- Sireams
- Paved Park Trails
- Paved Park Roads
  ----- Non-system Route
- --- Highways
- . . . . . . . .
- Local Road
  Other Agency Trail
- Parking

Map Page Location

Scale 1:8,400 1 inch = 700 feet

Donner Memorial State Park Road and Trail Management Plan

#### NOTES

Parcel boundaries are approximate and should not be considered legal descriptions. Maps are intended for study purposes only.

CALIFORNIA STATE PARKS SIERRA DISTRICT & STATEWIDE RECREATION PLANNING Date: 6/30/2020

Sources: Calif. Dept. of Parks & Recreation Other Public Lands GreenInfo, Inc.