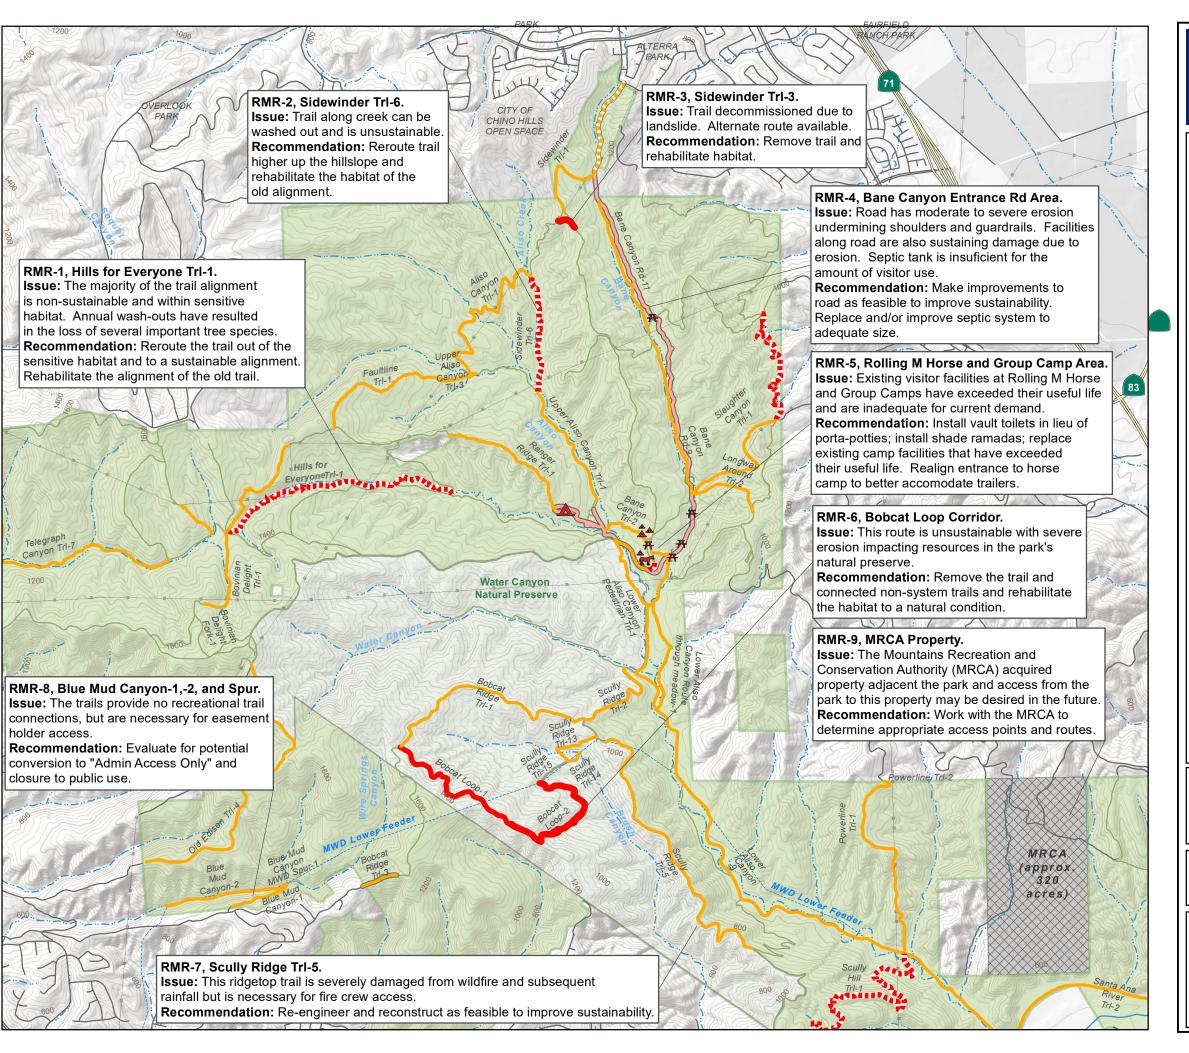

### **BANE CANYON / ROLLING M RANCH AREA**

### **Segment-Level Maintenance** Recommendations

Remove

- Reroute/ Remove old alignment
- Reconstruct/ Re-engineer
- Maintain
- Chino Hills State Park
- Water Canyon Natural
- Preserve
- Paved Park Roads
- Other Public Lands
- /// Restricted Access
- Highway Local Roads