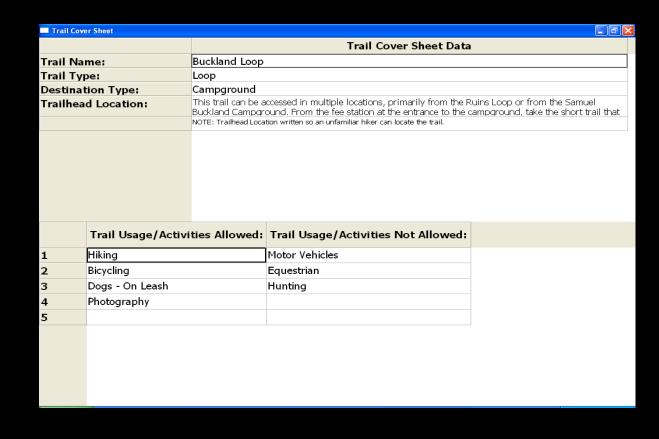

#### **Trail Cover Sheet**

#### Enter relevant information about the Trail for the TAI export

Must use the Red X to close pop-up and return to Trail Screen