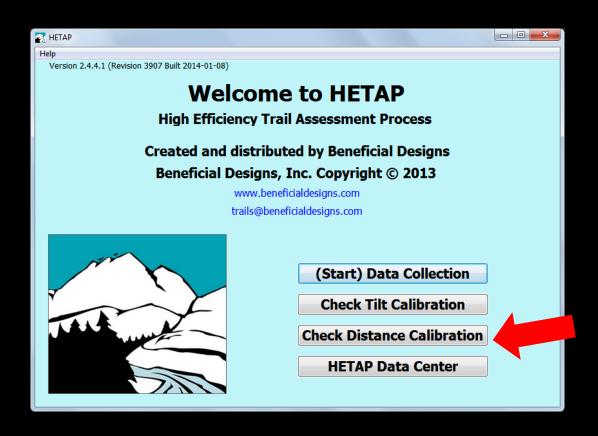

#### Welcome Screen

#### **Next, check the Distance Calibration**

Calibration covered in the Tools and Calibration session