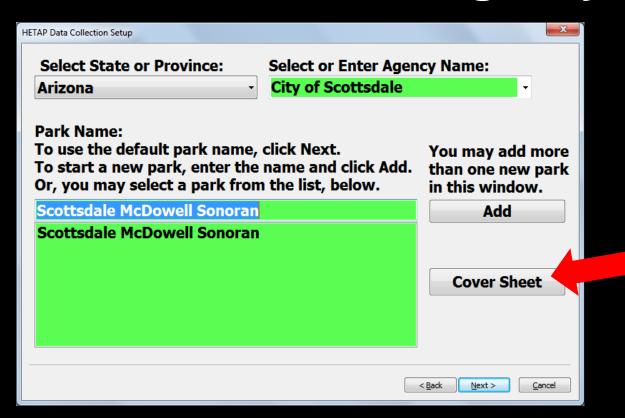

#### Park Screen

#### **Select State**

#### **Enter or Select Agency Name**

**Enter the Park**Name

Select "Cover Sheet" to fill in Park information