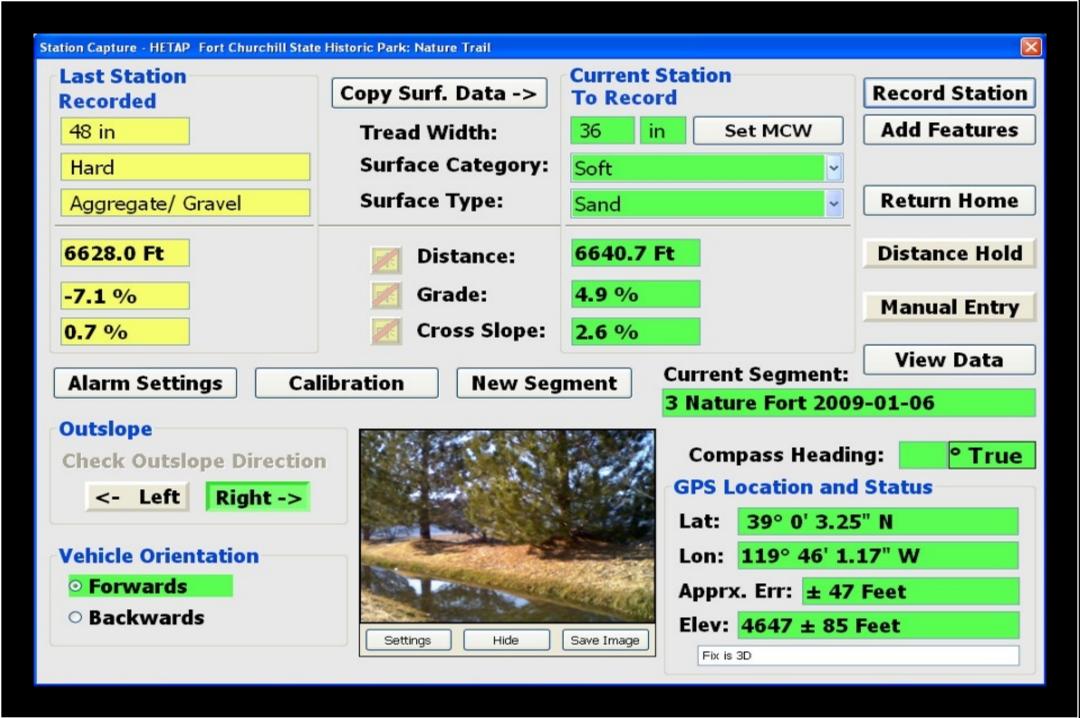

#### Displaying Station Data

|    | Distance | Grade |      | Tread<br>Width | Surface<br>Type | Surface<br>Category | Clearance<br>Width | Latitude      | Longitude      | Elevatio |
|----|----------|-------|------|----------------|-----------------|---------------------|--------------------|---------------|----------------|----------|
| 1  | 0.0      | 2.9   | 3.0  | 55             | Sand            | Soft                | None               | 39.28859066   | -119.269130932 | 4186     |
| 2  | 18.5     | -3.8  | -3.1 | 36             | Sand            | Soft                | None               | 39.2885514499 | -119.269075107 | 4192     |
| 3  | 38.3     | -12.6 | -6.6 | 24             | Sand            | Soft                | None               | 39.2885110842 | -119.269005921 | 4199     |
| 4  | 44.4     | -29.9 | 1.0  | 24             | Sand            | Soft                | None               | 39.2885371239 | -119.268995288 | 4192     |
| 5  | 47.1     | -25.5 | 4.6  | 24             | Sand            | Soft                | None               | 39.2885095119 | -119.26897125  | 4204     |
| 6  | 58.1     | -3.1  | 0.8  | 60             | Sand            | Very Soft           | None               | 39.2885143516 | -119.268944371 | 4199     |
| 7  | 74.6     | -2.6  | 0.3  | 60             | Sand            | Very Soft           | None               | 39.2885332632 | -119.268972985 | 4205     |
| 8  | 111.7    | -2.6  | 2.3  | 36             | Sand            | Very Soft           | None               | 39.2885871957 | -119.268921899 | 4207     |
| 9  | 138.3    | -3.4  | -2.5 | 36             | Sand            | Very Soft           | None               | 39.288621916  | -119.268795597 | 4198     |
| 10 | 169.4    | -2.1  | -2.5 | 60             | Sand            | Very Soft           | None               | 39.2886492561 | -119.268722114 | 4198     |
| 11 | 198.4    | -13.8 | 1.4  | 60             | Sand            | Very Soft           | None               | 39.2887259594 | -119.268638022 | 4194     |
| 12 | 211.9    | -9.9  | -5.2 | 60             | Sand            | Very Soft           | None               | 39.2887591255 | -119.268645306 | 4193     |
| 13 | 232.4    | -1.1  | -0.5 | 36             | Sand            | Very Soft           | None               | 39.2888121465 | -119.268572287 | 4195     |
| 14 | 267.6    | -14.2 | -6.2 | 36             | Sand            | Very Soft           | None               | 39.2888911275 | -119.268517356 | 4197     |
| 15 | 285.8    | -15.2 | 0.2  | 36             | Sand            | Very Soft           | None               | 39.2889150352 | -119.26848041  | 4194     |
| 16 | 298.5    | -4.4  | -7.6 | 36             | Sand            | Very Soft           | None               | 39.288954107  | -119.268444286 | 4187     |
| 17 | 314.6    | 19.3  | 11.1 | 60             | Sand            | Very Soft           | None               | 39.2890000089 | -119.26837381  | 4181     |
| 18 | 335.1    | 13.5  | 3.4  | 36             | Sand            | Very Soft           | None               | 39.2890345871 | -119.268342138 | 4185     |
| 19 | 344.4    | 19.0  | 1.3  | 36             | Sand            | Very Soft           | None               | 39.2890442678 | -119.268343847 | 4192     |
| 20 | 354.2    | 25.2  | -5.8 | 36             | Sand            | Very Soft           | None               | 39.2890621971 | -119.268358601 | 4187     |
| 21 | 370.1    | 17.8  | 3.9  | 36             | Sand            | Very Soft           | None               | 39.2890809063 | -119.268384088 | 4190     |
| 22 | 390.5    | 5.7   | 2.4  | 36             | Sand            | Very Soft           | None               | 39.2891315861 | -119.268447848 | 4198     |