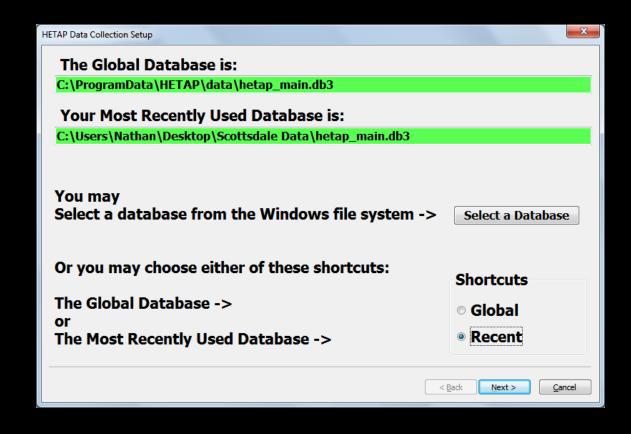

#### **Database Selection Screen**

#### Verify connection to proper data set

Allows creation of new blank database or connection to another HETAP dataset