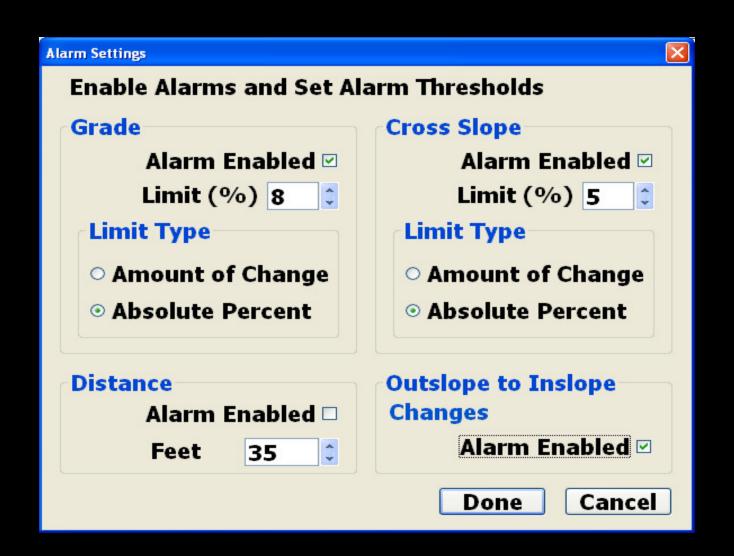

.26837381  | 4181     |
| 18 | 335.1    | 13.5  | 3.4  | 36             | Sand            | Very Soft           | None               | 39.2890345871 | -119.268342138 | 4185     |
| 19 | 344.4    | 19.0  | 1.3  | 36             | Sand            | Very Soft           | None               | 39.2890442678 | -119.268343847 | 4192     |
| 20 | 354.2    | 25.2  | -5.8 | 36             | Sand            | Very Soft           | None               | 39.2890621971 | -119.268358601 | 4187     |
| 21 | 370.1    | 17.8  | 3.9  | 36             | Sand            | Very Soft           | None               | 39.2890809063 | -119.268384088 | 4190     |
| 22 | 390.5    | 5.7   | 2.4  | 36             | Sand            | Very Soft           | None               | 39.2891315861 | -119.268447848 | 4198     |





| Rotational Penetrometer Data |          |           |  |  |  |  |  |  |
|------------------------------|----------|-----------|--|--|--|--|--|--|
|                              | Firmness | Stability |  |  |  |  |  |  |
| 1                            | 0.23     | 0.68      |  |  |  |  |  |  |
| 2                            | 0.27     | 0.74      |  |  |  |  |  |  |
| 3                            | 0.00     |           |  |  |  |  |  |  |
| 4                            |          |           |  |  |  |  |  |  |
| 5                            |          |           |  |  |  |  |  |  |
| Avg                          | 0.25     | 0.71      |  |  |  |  |  |  |
| Wet Done                     |          |           |  |  |  |  |  |  |



## Beneficial Designs, Inc.

Minden, Nevada

www.bene