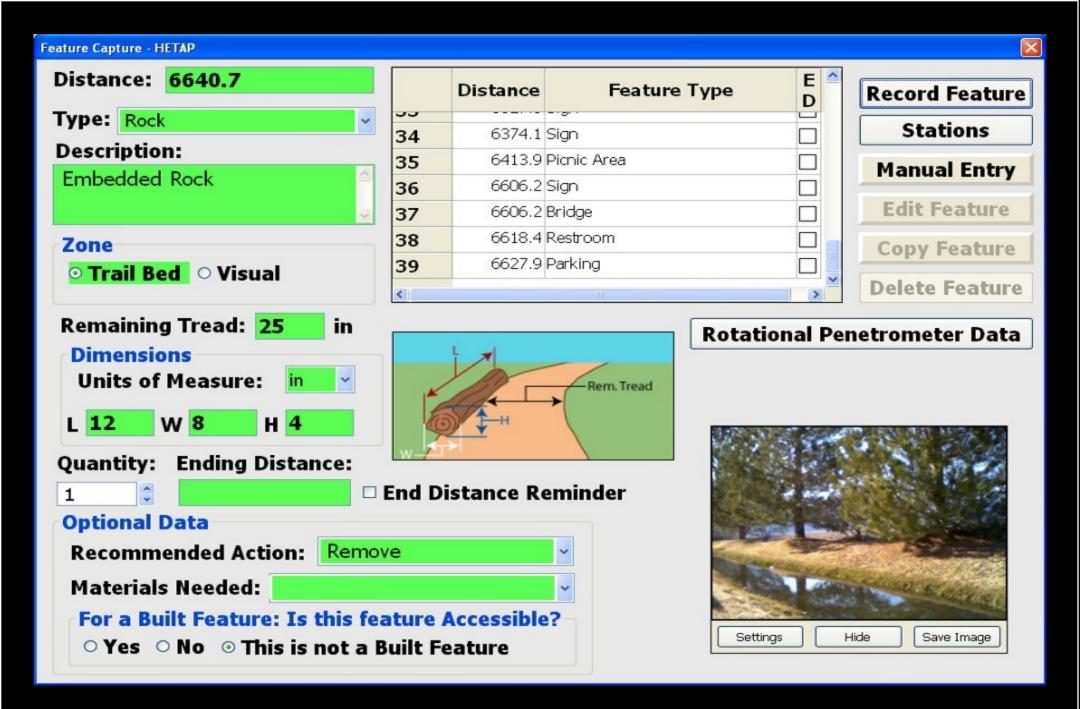

#### Displaying Station Data

|    | Distance | Grade |      | Tread<br>Width | Surface<br>Type | Surface<br>Category | Clearance<br>Width | Latitude      | Longitude      | Elevatio |
|----|----------|-------|------|----------------|-----------------|---------------------|--------------------|---------------|----------------|----------|
| 1  | 0.0      | 2.9   | 3.0  | 55             | Sand            | Soft                | None               | 39.28859066   | -119.269130932 | 4186     |
| 2  | 18.5     | -3.8  | -3.1 | 36             | Sand            | Soft                | None               | 39.2885514499 | -119.269075107 | 4192     |
| 3  | 38.3     | -12.6 | -6.6 | 24             | Sand            | Soft                | None               | 39.2885110842 | -119.269005921 | 4199     |
| 4  | 44.4     | -29.9 | 1.0  | 24             | Sand            | Soft                | None               | 39.2885371239 | -119.268995288 | 4192     |
| 5  | 47.1     | -25.5 | 4.6  | 24             | Sand            | Soft                | None               | 39.2885095119 | -119.26897125  | 4204     |
| 6  | 58.1     | -3.1  | 0.8  | 60             | Sand            | Very Soft           | None               | 39.2885143516 | -119.268944371 | 4199     |
| 7  | 74.6     | -2.6  | 0.3  | 60             | Sand            | Very Soft           | None               | 39.2885332632 | -119.268972985 | 4205     |
| 8  | 111.7    | -2.6  | 2.3  | 36             | Sand            | Very Soft           | None               | 39.2885871957 | -119.268921899 | 4207     |
| 9  | 138.3    | -3.4  | -2.5 | 36             | Sand            | Very Soft           | None               | 39.288621916  | -119.268795597 | 4198     |
| 10 | 169.4    | -2.1  | -2.5 | 60             | Sand            | Very Soft           | None               | 39.2886492561 | -119.268722114 | 4198     |
| 11 | 198.4    | -13.8 | 1.4  | 60             | Sand            | Very Soft           | None               | 39.2887259594 | -119.268638022 | 4194     |
| 12 | 211.9    | -9.9  | -5.2 | 60             | Sand            | Very Soft           | None               | 39.2887591255 | -119.268645306 | 4193     |
| 13 | 232.4    | -1.1  | -0.5 | 36             | Sand            | Very Soft           | None               | 39.2888121465 | -119.268572287 | 4195     |
| 14 | 267.6    | -14.2 | -6.2 | 36             | Sand            | Very Soft           | None               | 39.2888911275 | -119.268517356 | 4197     |
| 15 | 285.8    | -15.2 | 0.2  | 36             | Sand            | Very Soft           | None               | 39.2889150352 | -119.26848041  | 4194     |
| 16 | 298.5    | -4.4  | -7.6 | 36             | Sand            | Very Soft           | None               | 39.288954107  | -119.268444286 | 4187     |
| 17 | 314.6    | 19.3  | 11.1 | 60             | Sand            | Very Soft           | None               | 39.2890000089 | -119.26837381  | 4181     |
| 18 | 335.1    | 13.5  | 3.4  | 36             | Sand            | Very Soft           | None               | 39.2890345871 | -119.268342138 | 4185     |
| 19 | 344.4    | 19.0  | 1.3  | 36             | Sand            | Very Soft           | None               | 39.2890442678 | -119.268343847 | 4192     |
| 20 | 354.2    | 25.2  | -5.8 | 36             | Sand            | Very Soft           | None               | 39.2890621971 | -119.268358601 | 4187     |
| 21 | 370.1    | 17.8  | 3.9  | 36             | Sand            | Very Soft           | None               | 39.2890809063 | -119.268384088 | 4190     |
| 22 | 390.5    | 5.7   | 2.4  | 36             | Sand            | Very Soft           | None               | 39.2891315861 | -119.268447848 | 4198     |

| Rotational Penetrometer Data |          |           |  |  |  |  |  |  |
|------------------------------|----------|-----------|--|--|--|--|--|--|
|                              | Firmness | Stability |  |  |  |  |  |  |
| 1                            | 0.23     | 0.68      |  |  |  |  |  |  |
| 2                            | 0.27     | 0.74      |  |  |  |  |  |  |
| 3                            | 0.00     |           |  |  |  |  |  |  |
| 4                            |          |           |  |  |  |  |  |  |
| 5                            |          |           |  |  |  |  |  |  |
| Avg                          | 0.25     | 0.71      |  |  |  |  |  |  |
| Wet Done                     |          |           |  |  |  |  |  |  |