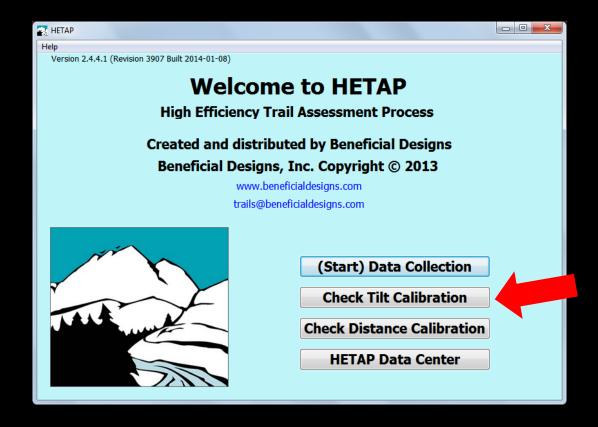

#### Welcome Screen

## Typically start out by checking the Tilt Calibration

Calibration covered in the Tools and Calibration session