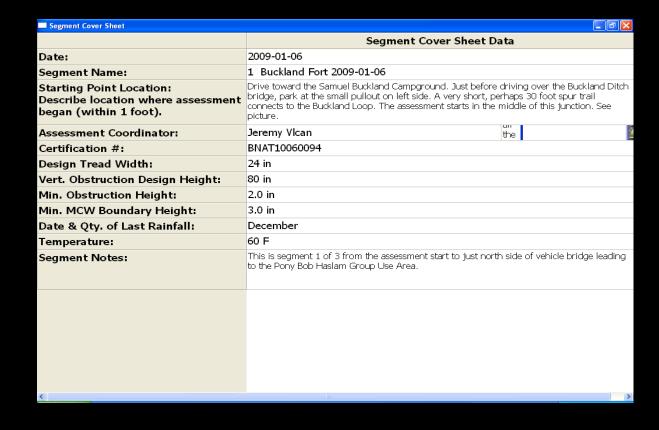

### Segment Cover Sheet

# Enter relevant information about the segment for the TAI export

Must use the Red X to close pop-up and return to the Segment Screen