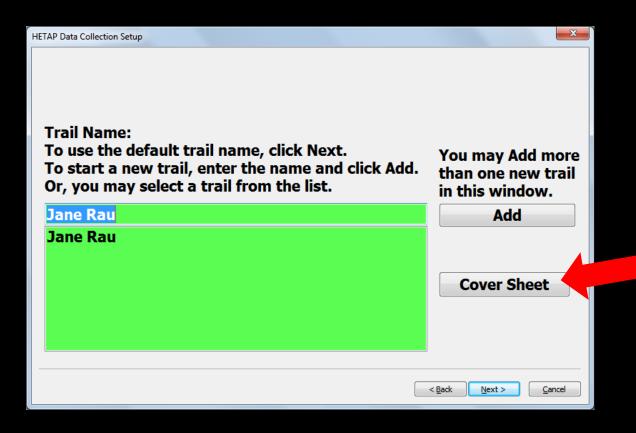

### Trail Screen

# Enter or Select Trail Name Must "Add" to list before available

Select "Cover Sheet" to fill in Trail information