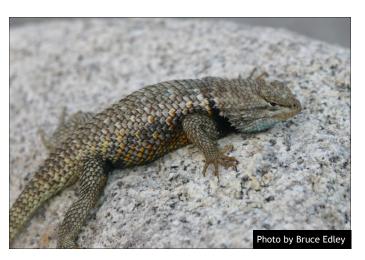

Zebra-tailed Lizard Callisaurus draconoides rhodostictus

Flat-tailed Horned Lizard Phrynosoma mcallii

Southern Desert Horned Lizard Phrynosoma platyrhinos calidiarum

**Desert Spiny Lizard** *Sceloporus magister* 