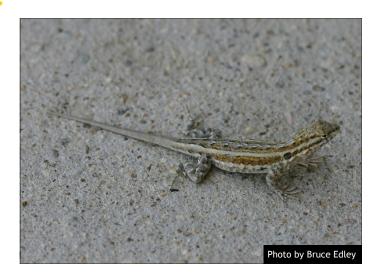

Colorado Desert Fringe-toed Lizard
Uma notata

Long-tailed Brush Lizard Urosaurus graciosus

Side-blotched Lizard Uta stansburiana

Great Basin Tiger Whiptail Aspidoscelis tigris tigris

Desert Glossy Snake Arizona occidentalis eburnata