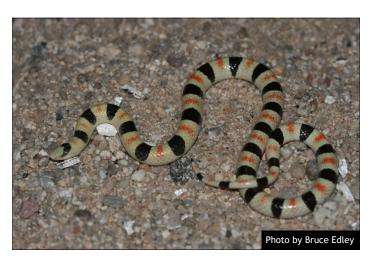

Colorado Desert Shovel-nosed Snake Chionactis occipitalis annulata

California Kingsnake Lampropeltis getula californiae

"Red Racer" or Coachwhip Masticophis flagellum piceus

Spotted Leaf-nosed Snake Phyllorhynchus decurtatus