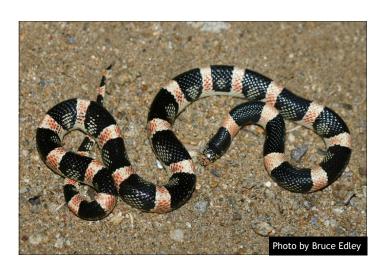

Colorado Desert Shovel-nosed Snake Chionactis occipitalis annulata

California Kingsnake Lampropeltis getula californiae

"Red Racer" or Coachwhip Masticophis flagellum piceus

Spotted Leaf-nosed Snake Phyllorhynchus decurtatus