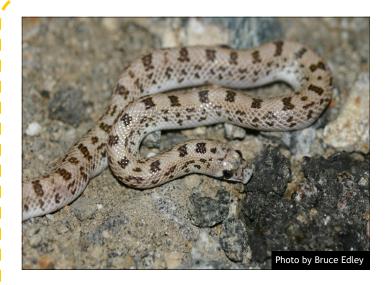

Colorado Desert Shovel-nosed Snake Chionactis occipitalis annulata

California Kingsnake Lampropeltis getula californiae

"Red Racer" or Coachwhip Masticophis flagellum piceus

Spotted Leaf-nosed Snake Phyllorhynchus decurtatus