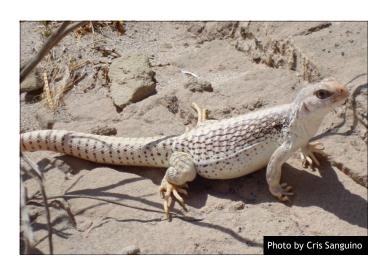

Colorado Desert Fringe-toed Lizard
Uma notata

Long-tailed Brush Lizard Urosaurus graciosus

Side-blotched Lizard Uta stansburiana

Great Basin Tiger Whiptail Aspidoscelis tigris tigris

Desert Glossy Snake Arizona occidentalis eburnata