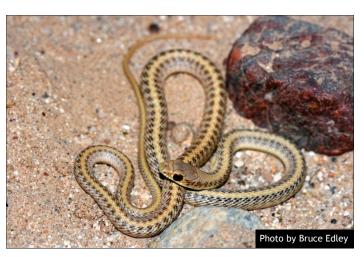

Colorado Desert Shovel-nosed Snake Chionactis occipitalis annulata

California Kingsnake Lampropeltis getula californiae

"Red Racer" or Coachwhip Masticophis flagellum piceus

Spotted Leaf-nosed Snake Phyllorhynchus decurtatus