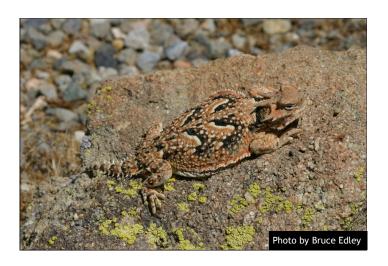

Zebra-tailed Lizard Callisaurus draconoides rhodostictus

Flat-tailed Horned Lizard Phrynosoma mcallii

Southern Desert Horned Lizard Phrynosoma platyrhinos calidiarum

**Desert Spiny Lizard** *Sceloporus magister* 