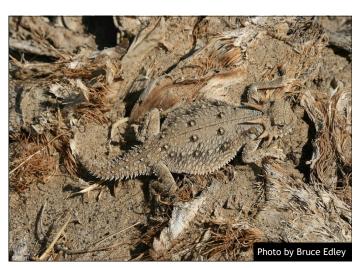

Zebra-tailed Lizard Callisaurus draconoides rhodostictus

Flat-tailed Horned Lizard Phrynosoma mcallii

Southern Desert Horned Lizard Phrynosoma platyrhinos calidiarum

**Desert Spiny Lizard** *Sceloporus magister* 