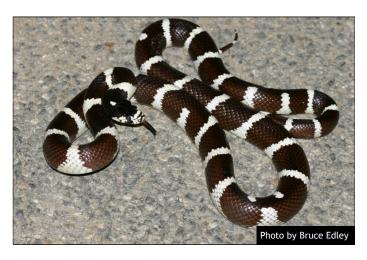

Colorado Desert Shovel-nosed Snake Chionactis occipitalis annulata

California Kingsnake Lampropeltis getula californiae

"Red Racer" or Coachwhip Masticophis flagellum piceus

Spotted Leaf-nosed Snake Phyllorhynchus decurtatus