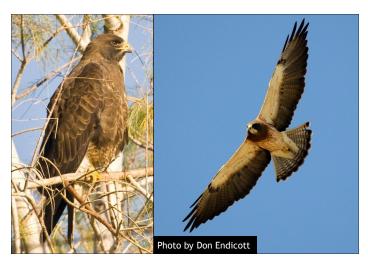

## BIRD GUIDE

Ocotillo Wells SVRA

Red-tailed Hawk Buteo jamaicensis Year-round resident

Swainson's Hawk Buteo swainsoni Migratory

Cooper's Hawk Accipiter cooperii Migratory

Turkey Vulture
Cathartes aura
Fall-Winter-Spring resident