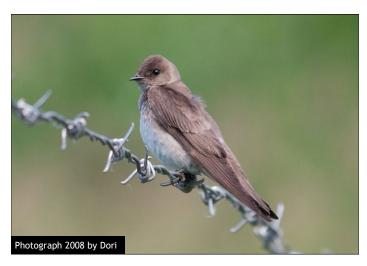

Cliff Swallow Petrochelidon pyrrhonota Migratory

Northern Rough-winged Swallow Stelgidopteryx serripennis Migratory

**Verdin** *Auriparus flaviceps*Year-round resident

Cactus Wren
Campylorhynchus brunneicapillus
Year-round resident