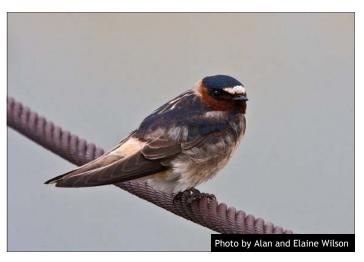

Cliff Swallow Petrochelidon pyrrhonota Migratory

Northern Rough-winged Swallow Stelgidopteryx serripennis Migratory

**Verdin** *Auriparus flaviceps*Year-round resident

Cactus Wren
Campylorhynchus brunneicapillus
Year-round resident