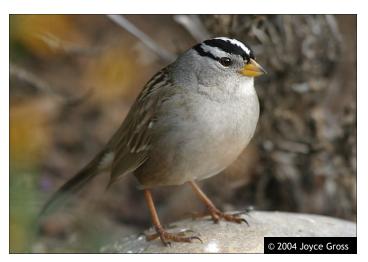

Black-throated Gray Warbler

Dendroica nigrescens

Migratory

Wilson's Warbler Wilsonia pusilla Migratory

Black-throated Sparrow Amphispiza bilineata Year-round resident

White-crowned Sparrow Zonotrichia leucophrys Winter resident