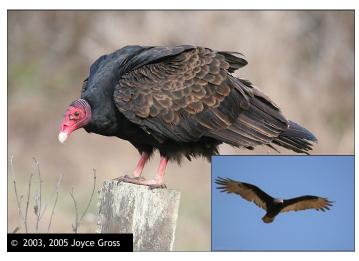

## BIRD GUIDE

Ocotillo Wells SVRA

Red-tailed Hawk Buteo jamaicensis Year-round resident

Swainson's Hawk Buteo swainsoni Migratory

Cooper's Hawk Accipiter cooperii Migratory

Turkey Vulture
Cathartes aura
Fall-Winter-Spring resident