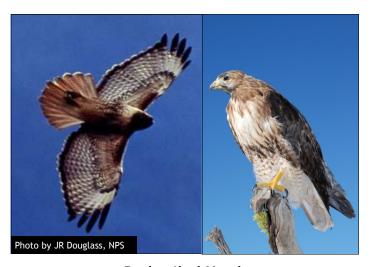

## BIRD GUIDE

Ocotillo Wells SVRA

Red-tailed Hawk Buteo jamaicensis Year-round resident

Swainson's Hawk Buteo swainsoni Migratory

Cooper's Hawk Accipiter cooperii Migratory

Turkey Vulture
Cathartes aura
Fall-Winter-Spring resident