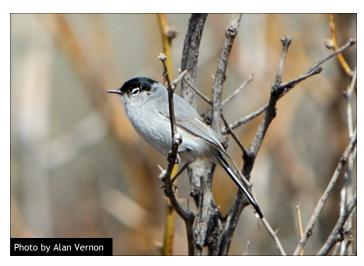

Rock Wren
Salpinctes obsoletus
Year-round resident

Black-tailed Gnatcatcher Polioptila melanura Year-round resident

Northern Mockingbird Mimus polyglottos Year-round resident

Le Conte's Thrasher Toxostoma lecontei Year-round resident