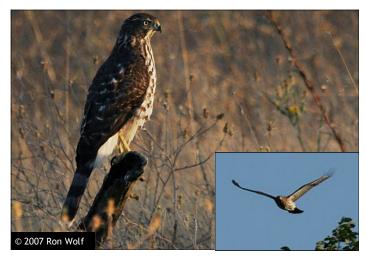

## BIRD GUIDE

Ocotillo Wells SVRA

Red-tailed Hawk Buteo jamaicensis Year-round resident

Swainson's Hawk Buteo swainsoni Migratory

Cooper's Hawk Accipiter cooperii Migratory

Turkey Vulture
Cathartes aura
Fall-Winter-Spring resident