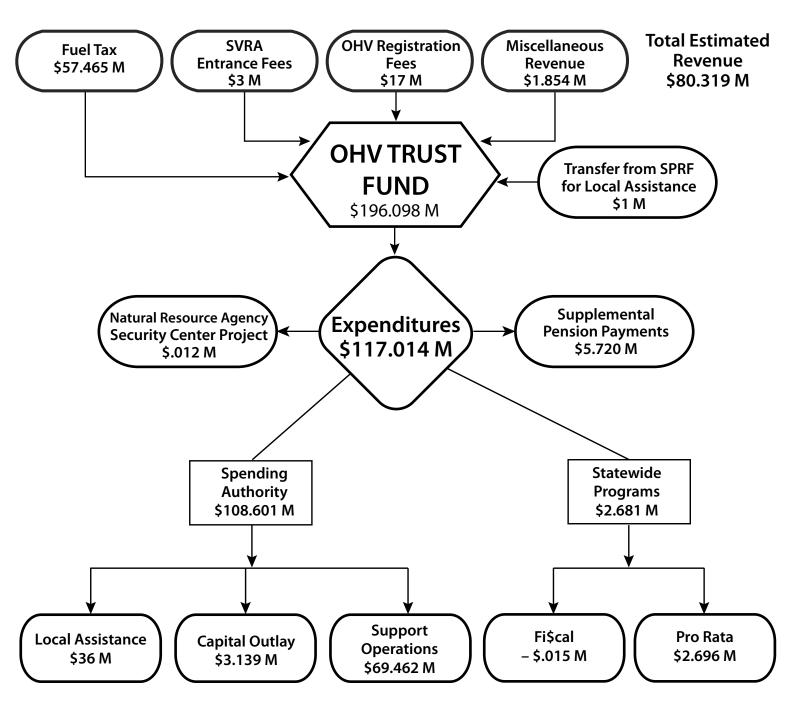

#### **Operation Support**

The proposed budget includes \$69,462,000 for State Vehicular Recreation Areas (SVRAs), Division headquarters, statewide projects and programs, and administrative costs. This represents an increase of \$916,000 or 1.34% based on the estimated expenses for FY 18/19.

### Local Assistance

The Grants and Cooperative Agreements program proposed authorization is \$36,000,000. Local assistance funding includes a \$1,000,000 transfer from the State Parks and Recreation Fund made possible by increased fuel tax revenues per Item 3790-014-0392, Various Budget Acts.

The Grants and Cooperative Agreements program also administers a federal assistance program of the United States Department of Transportation's Federal Highway Administration. The Recreational Trails Program (RTP) provides support for motorized recreation. The Governor's budget includes spending authority of \$9,000,000 from the Recreational Trails Fund which is the same level of spending authority as FY 18/19.

### Capital Outlay

Proposed Capital Outlay Projects of \$3,139,000 are as follows: