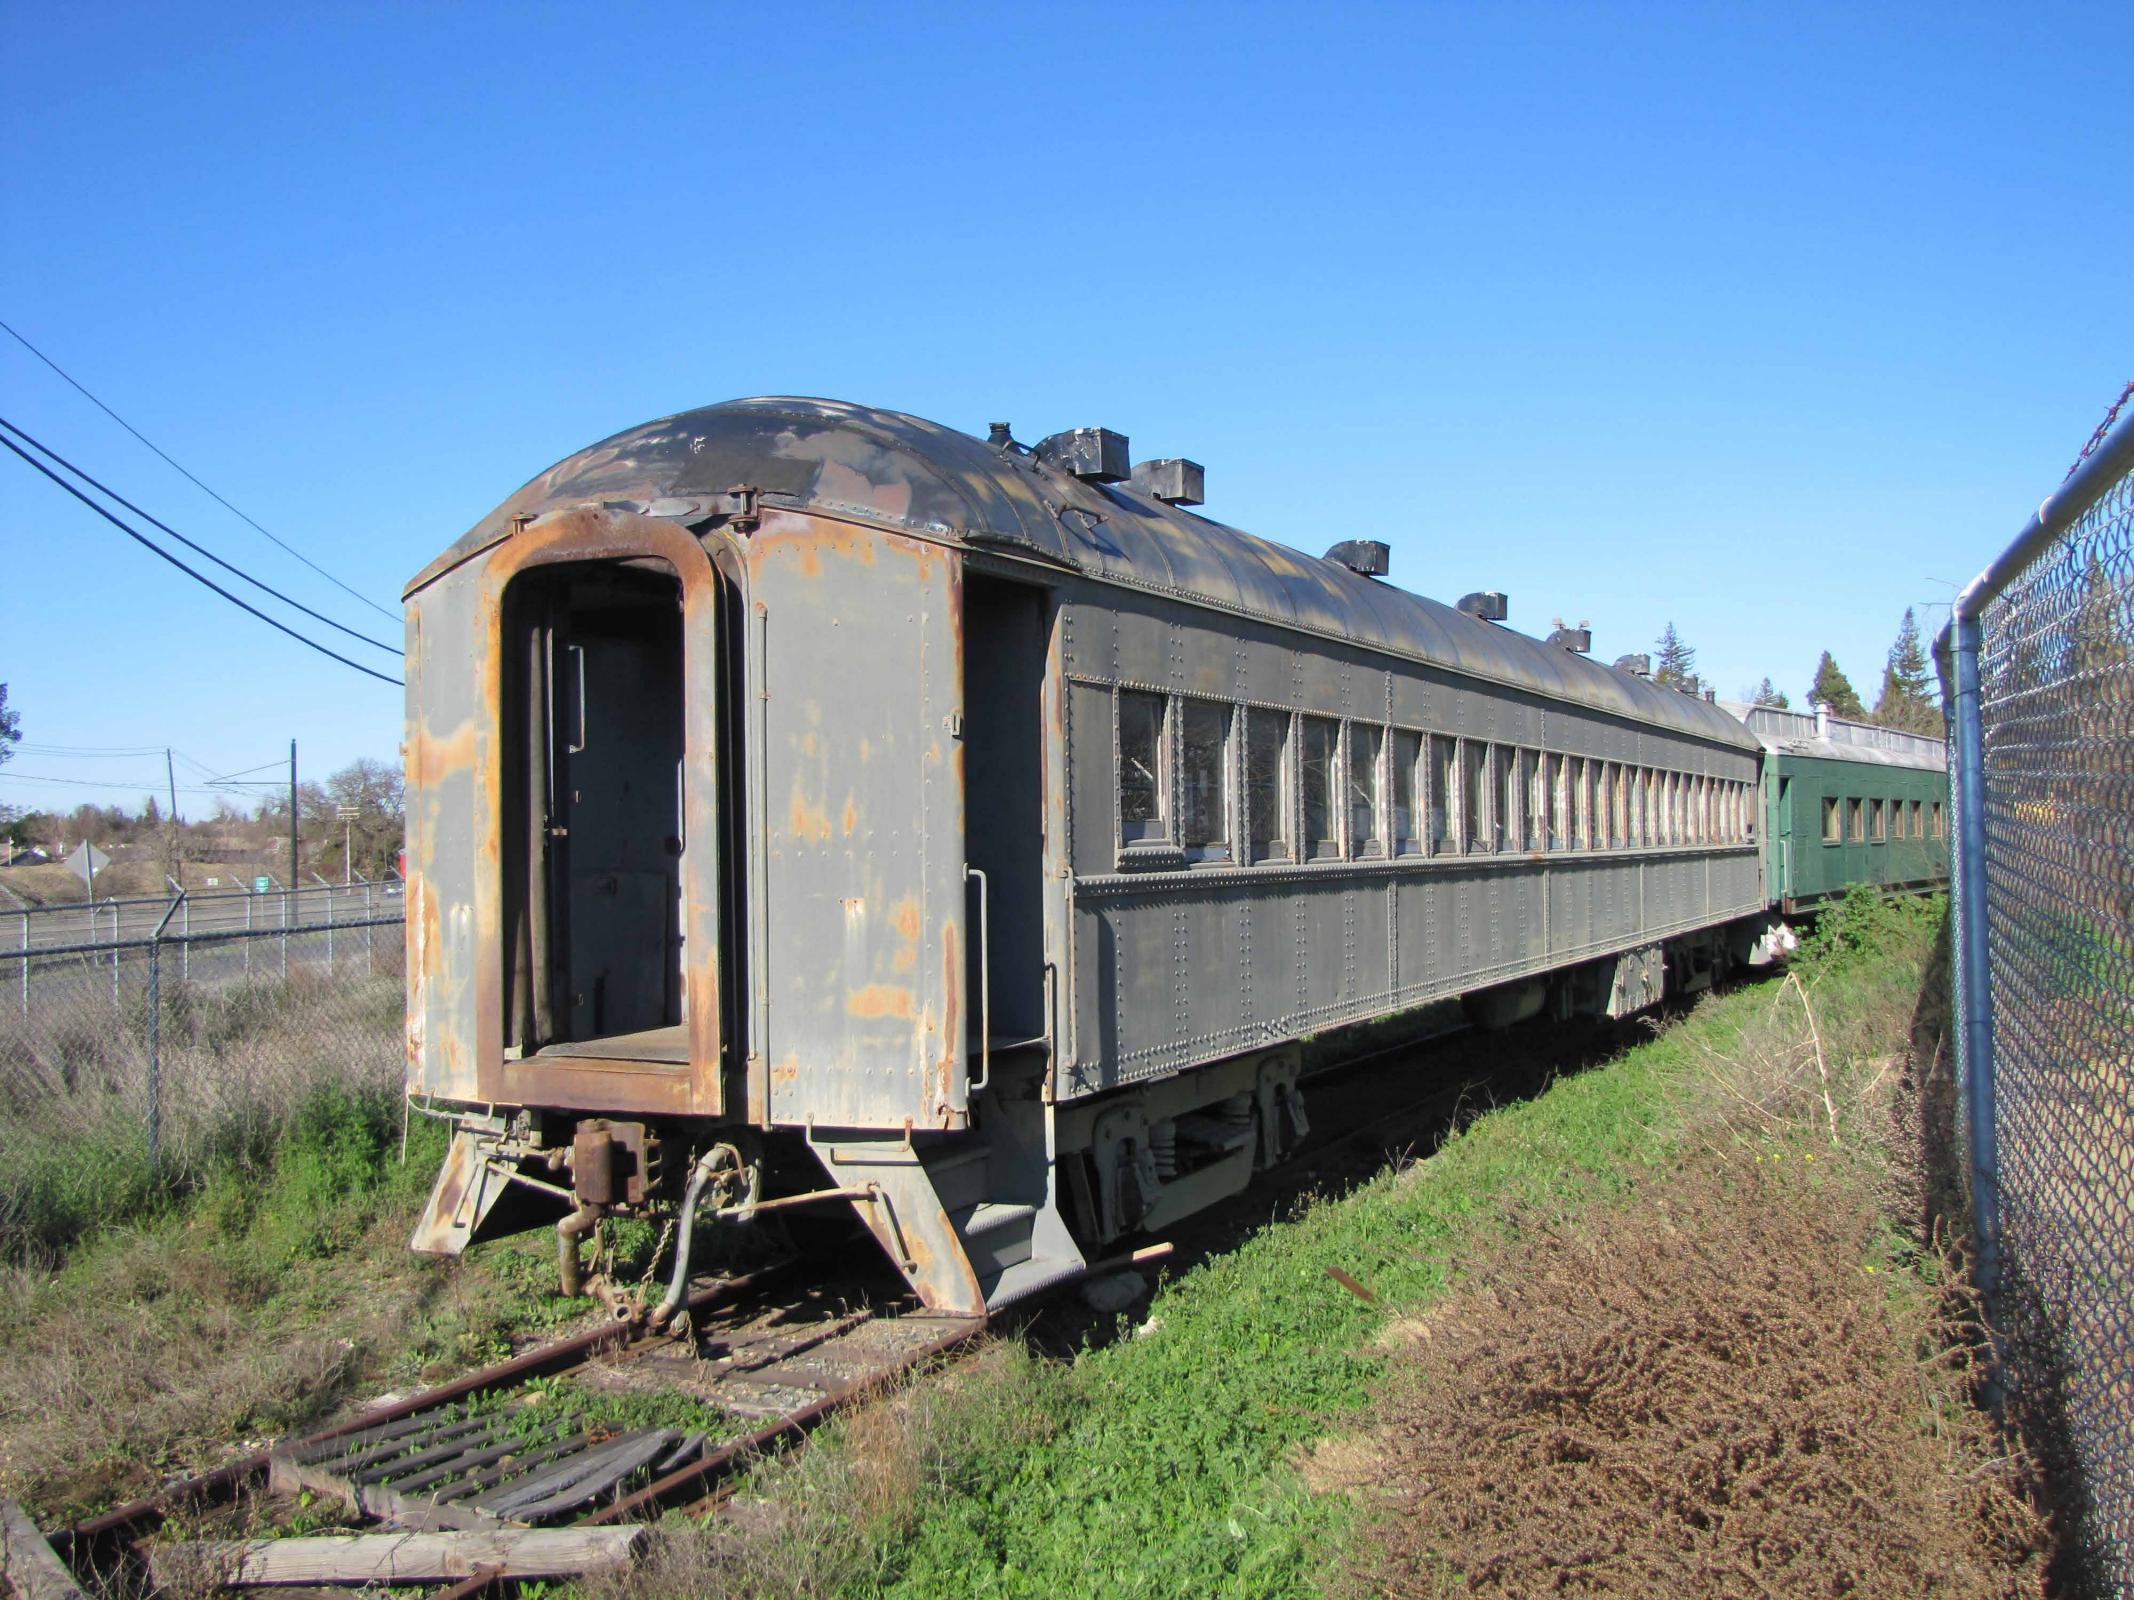

Film Type and Speed: Digital

On File at: PAR Environmental Services, Inc.

| Mo. | Day | Time  | File<br>Name | Subject/Description                      | View           | Accession # |
|-----|-----|-------|--------------|------------------------------------------|----------------|-------------|
| May | 9   | 11:00 | 194          | Exterior of Pullman Car, west end        | East           | DIG194      |
|     |     |       | 195          | Interior of car                          | East           |             |
|     |     |       | 197          | Interior of restroom                     | South          |             |
|     |     |       | 198          | Entrance to restroom with water fountain | South          |             |
|     |     |       | 199          | Electrical panel for coach               | East           |             |
|     |     |       | 201          | Interior of coach                        | East           |             |
|     |     |       | 202          | Exterior of Pullman Car, west end        | North-<br>east |             |
|     |     |       | 203          | East entrance to coach                   | South          |             |
|     |     |       |              |                                          |                |             |
|     |     |       |              |                                          |                |             |
|     |     |       |              |                                          |                |             |
|     |     |       |              |                                          |                |             |
|     |     |       |              |                                          |                |             |
|     |     |       |              |                                          |                |             |
|     |     |       |              |                                          |                |             |
|     |     |       |              |                                          |                |             |
|     |     |       |              |                                          |                |             |
|     |     |       |              |                                          |                |             |
|     |     |       |              |                                          |                |             |
|     |     |       |              |                                          |                |             |
|     |     |       |              |                                          |                |             |
|     |     |       |              |                                          |                |             |
|     |     |       |              |                                          |                |             |
|     |     |       |              |                                          |                |             |
|     |     |       |              |                                          |                |             |
|     |     |       |              |                                          |                |             |
|     |     |       |              |                                          |                |             |
|     |     |       |              |                                          |                |             |
|     |     |       |              |                                          |                |             |