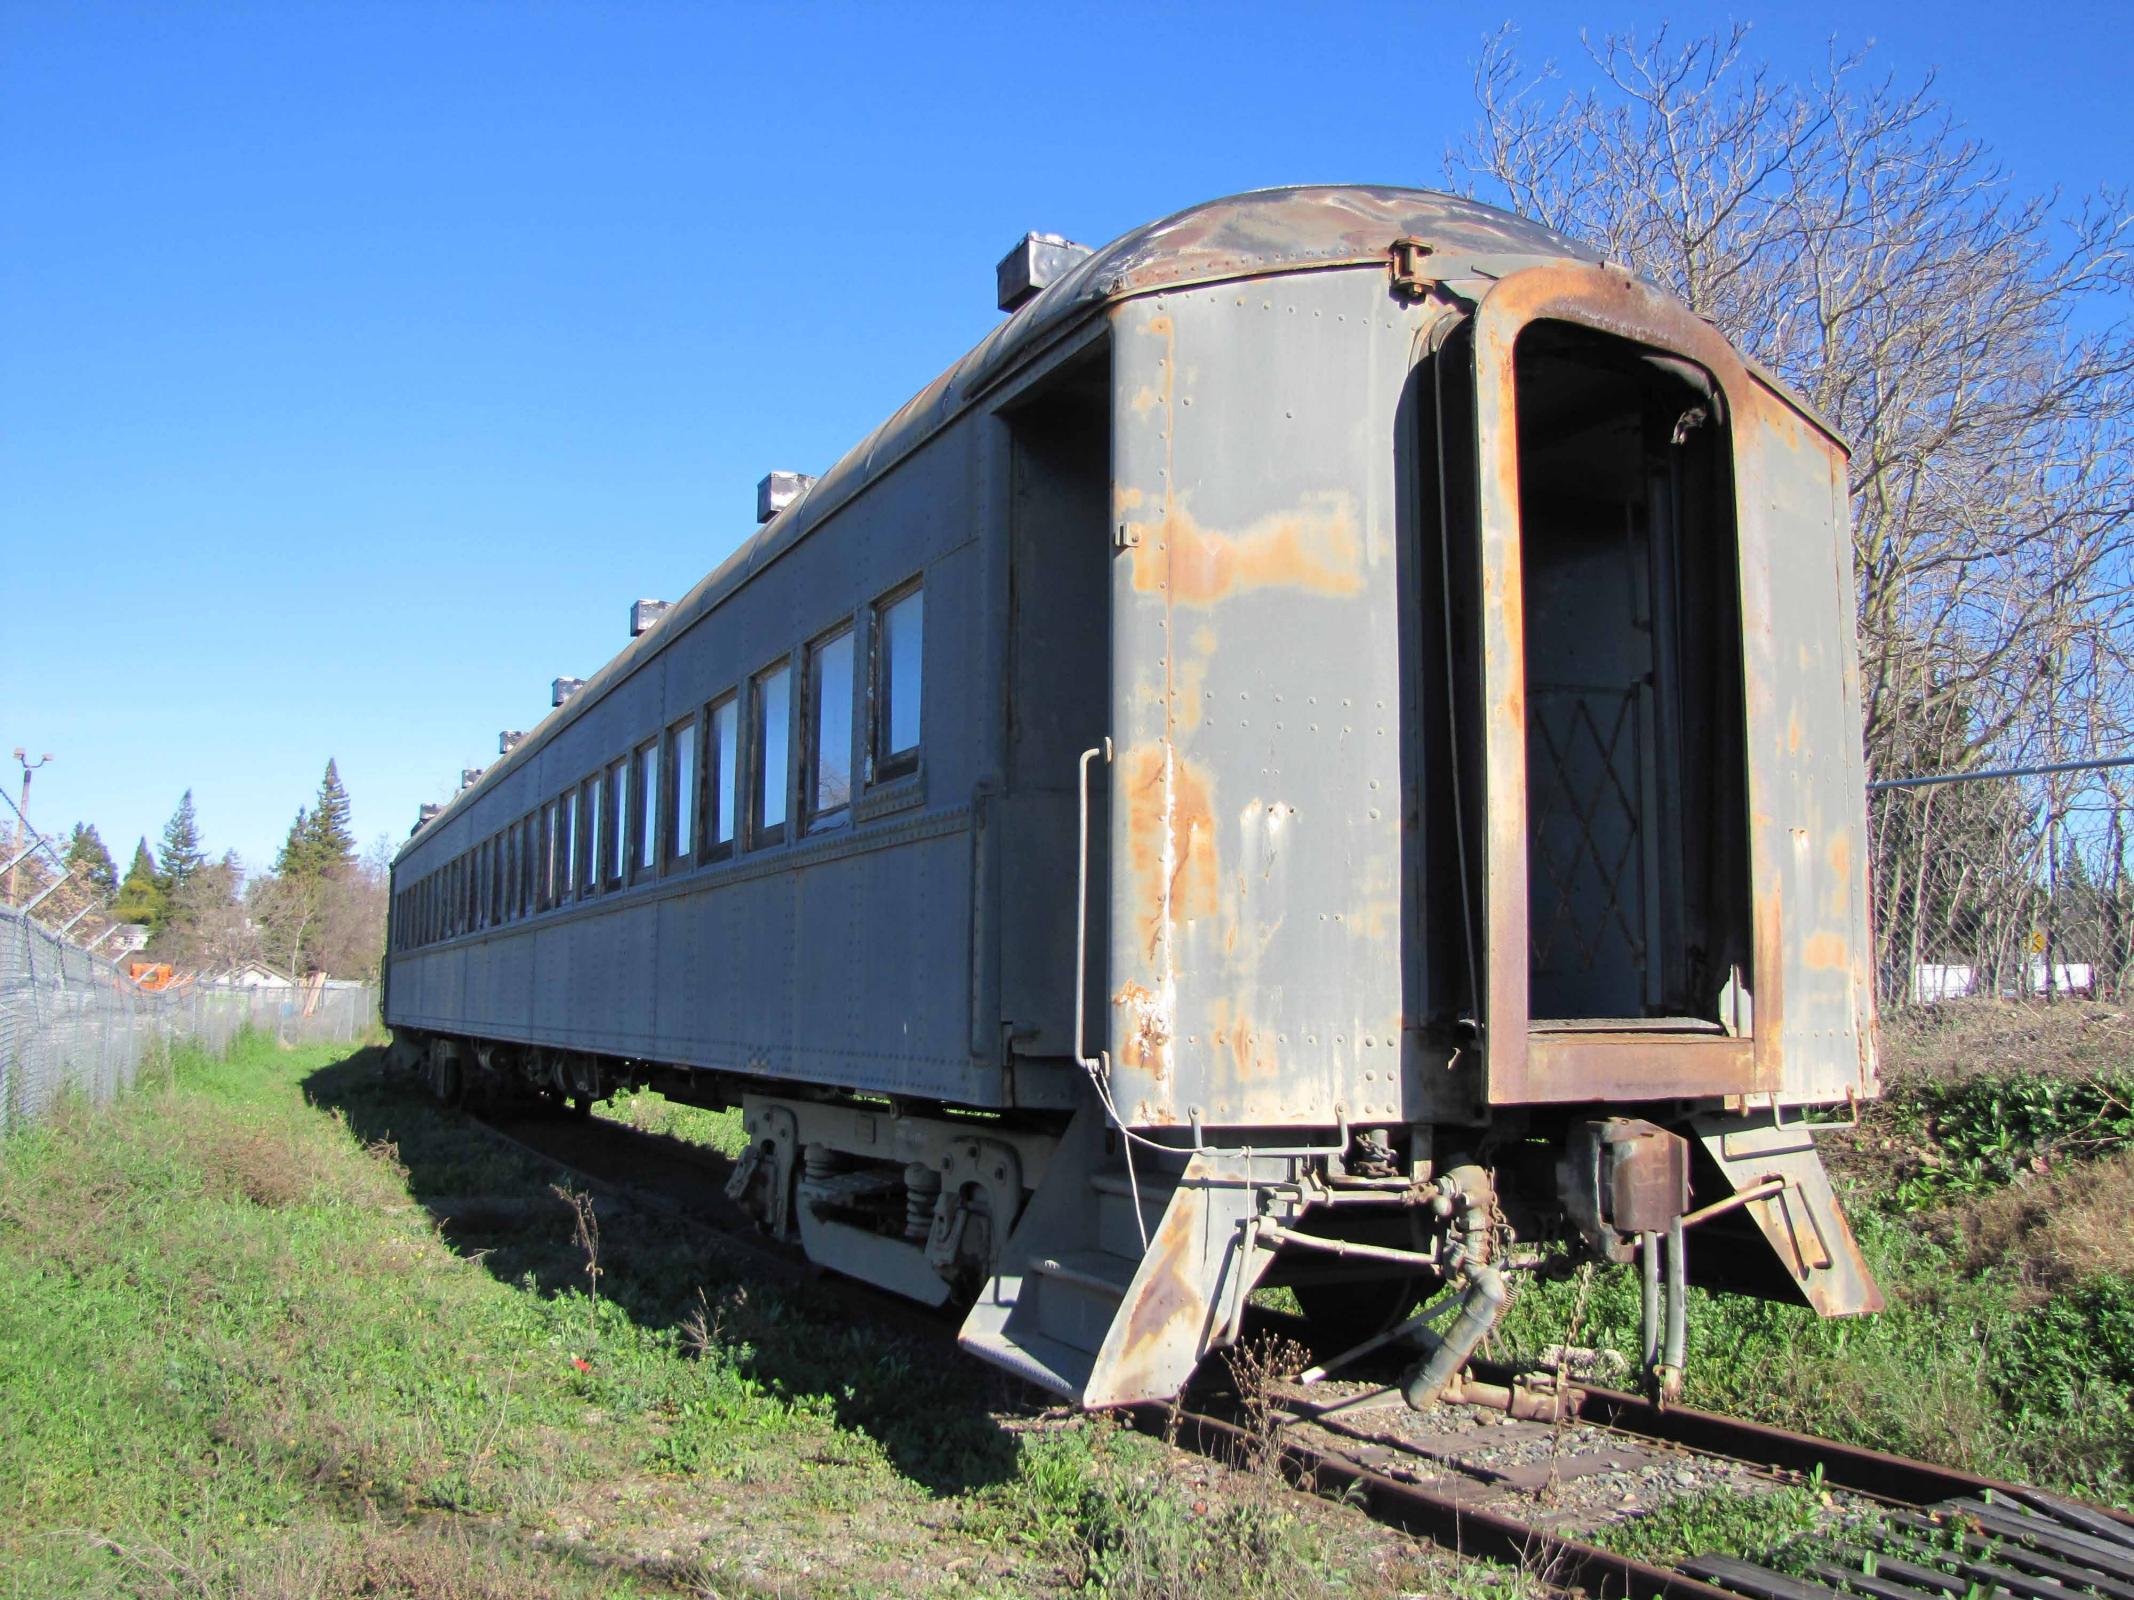

Film Type and Speed: Digital

On File at: PAR Environmental Services, Inc.

| Mo. | Day | Time  | File<br>Name | Subject/Description                      | View           | Accession # |
|-----|-----|-------|--------------|------------------------------------------|----------------|-------------|
| May | 9   | 11:00 | 194          | Exterior of Pullman Car, west end        | East           | DIG194      |
|     |     |       | 195          | Interior of car                          | East           |             |
|     |     |       | 197          | Interior of restroom                     | South          |             |
|     |     |       | 198          | Entrance to restroom with water fountain | South          |             |
|     |     |       | 199          | Electrical panel for coach               | East           |             |
|     |     |       | 201          | Interior of coach                        | East           |             |
|     |     |       | 202          | Exterior of Pullman Car, west end        | North-<br>east |             |
|     |     |       | 203          | East entrance to coach                   | South          |             |
|     |     |       |              |                                          |                |             |
|     |     |       |              |                                          |                |             |
|     |     |       |              |                                          |                |             |
|     |     |       |              |                                          |                |             |
|     |     |       |              |                                          |                |             |
|     |     |       |              |                                          |                |             |
|     |     |       |              |                                          |                |             |
|     |     |       |              |                                          |                |             |
|     |     |       |              |                                          |                |             |
|     |     |       |              |                                          |                |             |
|     |     |       |              |                                          |                |             |
|     |     |       |              |                                          |                |             |
|     |     |       |              |                                          |                |             |
|     |     |       |              |                                          |                |             |
|     |     |       |              |                                          |                |             |
|     |     |       |              |                                          |                |             |
|     |     |       |              |                                          |                |             |
|     |     |       |              |                                          |                |             |
|     |     |       |              |                                          |                |             |
|     |     |       |              |                                          |                |             |
|     |     |       |              |                                          |                |             |