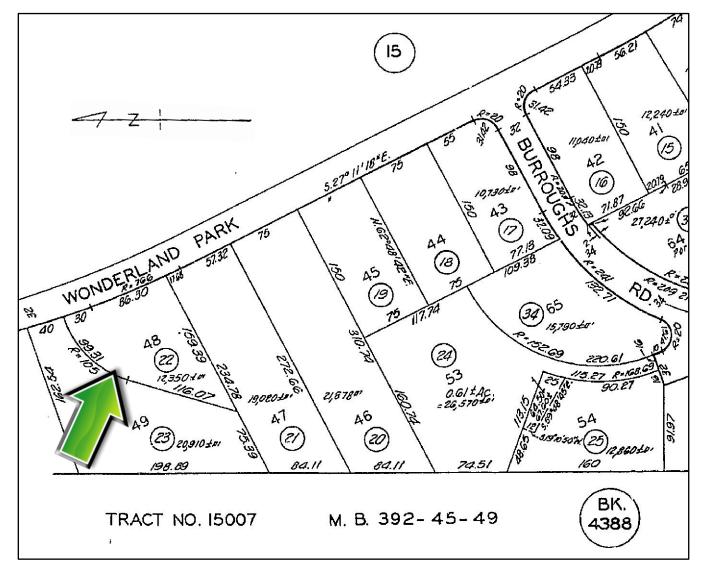

Datum if other than WGS84:\_\_\_\_ (enter coordinates to 6 decimal places) 1. Latitude: N 34.116573 Longitude: W 118.391739

Verbal Boundary Description (Describe the boundaries of the property.)

APN: 5564-024-022 TRACT # 15007 LOT 48

Boundary Justification (Explain why the boundaries were selected.)

The nominated property includes the entire parcel historically associated with Case Study House #21 and the boundaries of the property's APN number, and as shown on the County Tax Assessors Map herein.

United States Department of the Interior National Park Service / National Register of Historic Places Registration Form NPS Form 10-900 OMB No. 1024-0018

Case Study House #21 Name of Property

9038 Wonderland Park Avenue - APN: 5564-024-022

Los Angeles, California County and State

Scale: 1"=100'