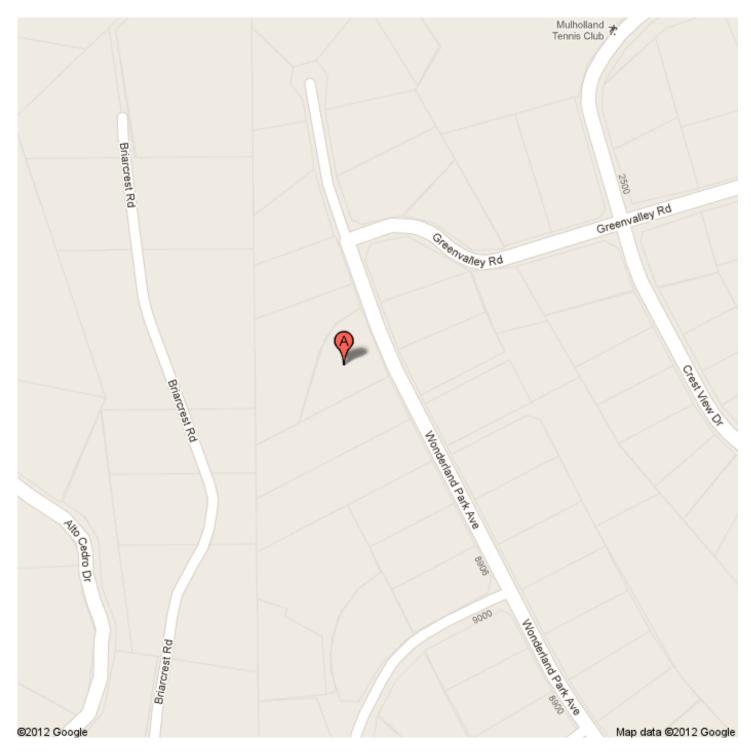

Datum if other than WGS84:\_\_\_\_ (enter coordinates to 6 decimal places) 1. Latitude: N 34.116573 Longitude: W 118.391739

Verbal Boundary Description (Describe the boundaries of the property.)

APN: 5564-024-022 TRACT # 15007 LOT 48

(Expires 5/31/2012)

Los Angeles, California

County and State

Case Study House #21 Name of Property

9038 Wonderland Park Avenue, Los Angeles, CA 90046

Latitude: N 34.116573

Longitude: W 118.391739

Los Angeles, California County and State