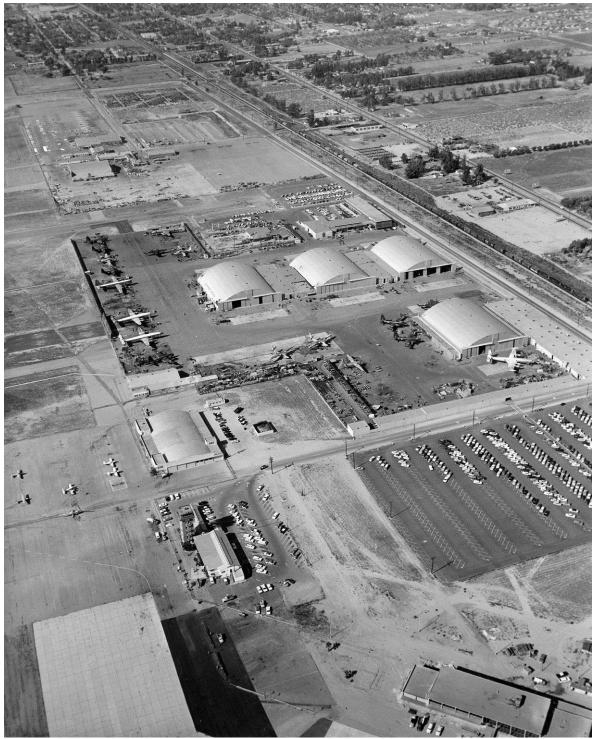

**Image 1**. Aerial view of Air National Guard area, looking northwest. Mid-1950s. *Photographer: LADOA. Source: Ontario City Library Robert E. Ellingwood Model Colony Room. Accession No. 149.* 

|                                                                                                                                             | <b>_</b> .                              |                                                                                       |
|---------------------------------------------------------------------------------------------------------------------------------------------|-----------------------------------------|---------------------------------------------------------------------------------------|
| State of California — The Resources Agency<br>DEPARTMENT OF PARKS AND RECREATION                                                            | Primary #<br>HRI #                      |                                                                                       |
| PRIMARY RECORD                                                                                                                              | Trinomial                               |                                                                                       |
|                                                                                                                                             | NRHP Status Code 3                      | S                                                                                     |
| Other Listings<br>Review Code                                                                                                               | Reviewer                                | Date                                                                                  |
|                                                                                                                                             |                                         |                                                                                       |
| Page 1 of9*Resource NameP1. Other Identifier:Air National Guard Area, Ontari                                                                | or #: <u>Air National Guard</u>         | Hangar                                                                                |
| *P2. Location: Not for Publication Unrestrict                                                                                               |                                         |                                                                                       |
|                                                                                                                                             |                                         | ttach a Location Map as necessary.)                                                   |
| *b. USGS 7.5' Quad Guasti Date 2015<br>c. Address 2475 East Avion Street                                                                    | T <u>1S</u> R <u>7W</u><br>City Ontario | ¼ of of SecS.BB.M.<br>Zip91761                                                        |
|                                                                                                                                             |                                         |                                                                                       |
| e. Other Locational Data: (e.g. parcel#, directions to resource, elevation                                                                  | ,                                       |                                                                                       |
| *P3a. Description: (Describe resource and its major elements. Include                                                                       | design materials condition alter        | ations size setting and houndaries)                                                   |
|                                                                                                                                             | design, materials, condition, altera    |                                                                                       |
| The Air National Guard Hangar, located at 2475 E. Avion St                                                                                  |                                         |                                                                                       |
| with a two-story office/workshop complex known as a "lean-<br>the south façade, housing a boiler room and a diesel tan                      |                                         |                                                                                       |
| enclosing a single open space to accommodate aircraft. It is                                                                                |                                         |                                                                                       |
| the north to the aircraft apron. The hangar is composed                                                                                     |                                         |                                                                                       |
| continuous row of steel-frame six-over-three fixed windows telescoping hangar-type doors that retract into enclosed ho                      |                                         |                                                                                       |
| of the doors. At the interior of the hangar the steel truss of                                                                              |                                         |                                                                                       |
| concrete, and lighting is provided by regularly spaced indust                                                                               | rial pendant fixtures, as we            | ell as the rows of windows on all sides.                                              |
|                                                                                                                                             |                                         | (continued on page 7)                                                                 |
|                                                                                                                                             | . Industrial building; HP34.            |                                                                                       |
| *P4. Resources Present: Building Structure Ob<br>P5a. Photograph or Drawing (Photograph required for buildings, struc                       | -                                       | Element of District Other (Isolates, etc.)                                            |
|                                                                                                                                             |                                         | _                                                                                     |
|                                                                                                                                             |                                         | P5b. Description of Photo: (view, date, accession#)                                   |
|                                                                                                                                             |                                         | View looking south at the north façade.                                               |
|                                                                                                                                             |                                         |                                                                                       |
|                                                                                                                                             |                                         | *P6. Date Constructed/Age and Source:                                                 |
|                                                                                                                                             |                                         | $\square$ Historic $\square$ Prehistoric $\square$ Both                               |
|                                                                                                                                             |                                         | 1955                                                                                  |
|                                                                                                                                             | - Ath                                   |                                                                                       |
|                                                                                                                                             |                                         | *P7. Owner and Address:                                                               |
|                                                                                                                                             |                                         | Ontario International Airport Authority                                               |
|                                                                                                                                             |                                         | 1923 E. Avion St.                                                                     |
|                                                                                                                                             |                                         | Ontario, CA. 91761                                                                    |
|                                                                                                                                             |                                         | *P8. Recorded by: (Name, affiliation, and address)                                    |
|                                                                                                                                             |                                         | Shannon Davis and Marilyn Novell                                                      |
|                                                                                                                                             |                                         | ASM Affiliates, Inc.<br>2034 Corte Del Nogal                                          |
|                                                                                                                                             |                                         | Carlsbad, CA 92011                                                                    |
|                                                                                                                                             |                                         |                                                                                       |
| -                                                                                                                                           |                                         |                                                                                       |
| *P10 Survey Types (Describe) De la cia da ci                                                                                                |                                         | <b>*P9. Date Recorded:</b> December 6, 2016                                           |
| *P10. Survey Type: (Describe) Pedestrian Intensive                                                                                          | Ontario Internationa                    | Airport Historic Context Statement. Prepared by                                       |
| *P11. Report Citation: (cite survey report and sources, or enter "none                                                                      |                                         | for City of Ontario. 2017.                                                            |
| *Attachments: NONE Location Map Sketch I<br>Archaeological Record District Record Linear<br>Artifact Record Photograph Record Other (List): | Feature Record I Milli                  | heet 🛛 Building, Structure, and Object Record<br>ing Station Record 🗌 Rock Art Record |