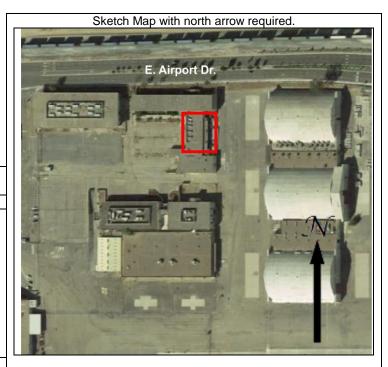

**\*D4. Boundary Description**: (Describe limits of district and attach map showing boundary and district elements.)

The area considered for a potential historic district for the Air National Guard Area is bounded by the main runways at ONT on the north, Tower Drive on the east, East Avion Street on the south, and just west of the Air National Guard Hangar on the west.

### \*D5. Boundary Justification:

The area considered for a potential historic district for the Air National Guard Area encompasses the buildings and structures of the former Air National Guard facilities.

Page 3 of 4\*Resource Name or # (Assigned by recorder)Air National Guard Historic Area\*Map Name:Air National Guard Area\*Scale:Air National Guard Historic Area

Map showing location of the Air National Guard area relative to the airport (USGS Guasti, 1966, 1:24,000 scale).