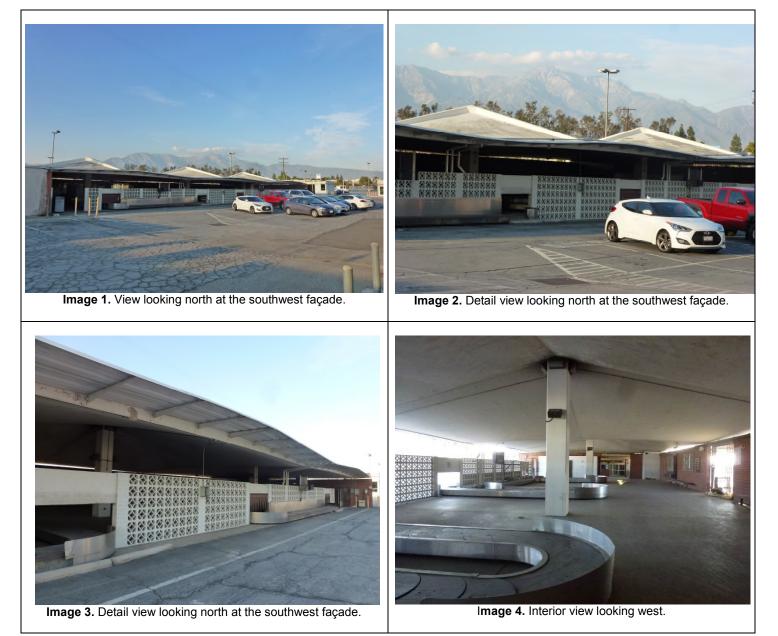

**Image 1**. Aerial view of Air National Guard area, looking northwest. Mid-1950s. *Photographer: LADOA. Source: Ontario City Library Robert E. Ellingwood Model Colony Room. Accession No. 149.* 

|                                                                                                                                             | <b>_</b> .                              |                                                                                       |
|---------------------------------------------------------------------------------------------------------------------------------------------|-----------------------------------------|---------------------------------------------------------------------------------------|
| State of California — The Resources Agency<br>DEPARTMENT OF PARKS AND RECREATION                                                            | Primary #<br>HRI #                      |                                                                                       |
| PRIMARY RECORD                                                                                                                              | Trinomial                               |                                                                                       |
|                                                                                                                                             | NRHP Status Code 3                      | S                                                                                     |
| Other Listings<br>Review Code                                                                                                               | Reviewer                                | Date                                                                                  |
|                                                                                                                                             |                                         |                                                                                       |
| Page 1 of9*Resource NameP1. Other Identifier:Air National Guard Area, Ontari                                                                | or #: <u>Air National Guard</u>         | Hangar                                                                                |
| *P2. Location: Not for Publication Unrestrict                                                                                               |                                         |                                                                                       |
|                                                                                                                                             |                                         | ttach a Location Map as necessary.)                                                   |
| *b. USGS 7.5' Quad Guasti Date 2015<br>c. Address 2475 East Avion Street                                                                    | T <u>1S</u> R <u>7W</u><br>City Ontario | ¼ of of SecS.BB.M.<br>Zip91761                                                        |
|                                                                                                                                             |                                         |                                                                                       |
| e. Other Locational Data: (e.g. parcel#, directions to resource, elevation                                                                  | ,                                       |                                                                                       |
| *P3a. Description: (Describe resource and its major elements. Include                                                                       | design materials condition alter        | ations size setting and houndaries)                                                   |
|                                                                                                                                             | design, materials, condition, altera    |                                                                                       |
| The Air National Guard Hangar, located at 2475 E. Avion St                                                                                  |                                         |                                                                                       |
| with a two-story office/workshop complex known as a "lean-<br>the south façade, housing a boiler room and a diesel tan                      |                                         |                                                                                       |
| enclosing a single open space to accommodate aircraft. It is                                                                                |                                         |                                                                                       |
| the north to the aircraft apron. The hangar is composed                                                                                     |                                         |                                                                                       |
| continuous row of steel-frame six-over-three fixed windows telescoping hangar-type doors that retract into enclosed ho                      |                                         |                                                                                       |
| of the doors. At the interior of the hangar the steel truss of                                                                              |                                         |                                                                                       |
| concrete, and lighting is provided by regularly spaced indust                                                                               | rial pendant fixtures, as we            | ell as the rows of windows on all sides.                                              |
|                                                                                                                                             |                                         | (continued on page 7)                                                                 |
|                                                                                                                                             | . Industrial building; HP34.            |                                                                                       |
| *P4. Resources Present: Building Structure Ob<br>P5a. Photograph or Drawing (Photograph required for buildings, struc                       | -                                       | Element of District Other (Isolates, etc.)                                            |
|                                                                                                                                             |                                         | _                                                                                     |
|                                                                                                                                             |                                         | P5b. Description of Photo: (view, date, accession#)                                   |
|                                                                                                                                             |                                         | View looking south at the north façade.                                               |
|                                                                                                                                             |                                         |                                                                                       |
|                                                                                                                                             |                                         | *P6. Date Constructed/Age and Source:                                                 |
|                                                                                                                                             |                                         | $\square$ Historic $\square$ Prehistoric $\square$ Both                               |
|                                                                                                                                             |                                         | 1955                                                                                  |
|                                                                                                                                             | - Ath                                   |                                                                                       |
|                                                                                                                                             |                                         | *P7. Owner and Address:                                                               |
|                                                                                                                                             |                                         | Ontario International Airport Authority                                               |
|                                                                                                                                             |                                         | 1923 E. Avion St.                                                                     |
|                                                                                                                                             |                                         | Ontario, CA. 91761                                                                    |
|                                                                                                                                             |                                         | *P8. Recorded by: (Name, affiliation, and address)                                    |
|                                                                                                                                             |                                         | Shannon Davis and Marilyn Novell                                                      |
|                                                                                                                                             |                                         | ASM Affiliates, Inc.<br>2034 Corte Del Nogal                                          |
|                                                                                                                                             |                                         | Carlsbad, CA 92011                                                                    |
|                                                                                                                                             |                                         |                                                                                       |
| -                                                                                                                                           |                                         |                                                                                       |
| *P10 Survey Types (Describe) De la cia da ci                                                                                                |                                         | <b>*P9. Date Recorded:</b> December 6, 2016                                           |
| *P10. Survey Type: (Describe) Pedestrian Intensive                                                                                          | Ontario Internationa                    | Airport Historic Context Statement. Prepared by                                       |
| *P11. Report Citation: (cite survey report and sources, or enter "none                                                                      |                                         | for City of Ontario. 2017.                                                            |
| *Attachments: NONE Location Map Sketch I<br>Archaeological Record District Record Linear<br>Artifact Record Photograph Record Other (List): | Feature Record I Milli                  | heet 🛛 Building, Structure, and Object Record<br>ing Station Record 🗌 Rock Art Record |

\*P3a. Description: (continued from page 1)

The flat-roofed two-story wings, or "lean-tos," as described in the technical specifications for the hangar,<sup>1</sup> are clad in corrugated metal with a red brick water line. A continuous row of steel-frame windows resembling those on the hangar have both fixed and awning-style operable portions. All of the windows on the south façade and approximately half of the windows on the other façades have been painted over. The west wing functioned as offices for operations, and the east wing housed maintenance and shops. The interiors of the wings were not accessible at the time of the survey.

Two wings extend from the south façade of the hangar complex. A large flat-roofed corrugated steel industrial-style building set on a concrete foundation is located toward the east side of the south façade. A second, much smaller, flat-roofed wing extends from approximately the center of the south façade. The industrial building is clad in red brick and sits on a poured concrete foundation. Fenestration includes a set of double doors with a vent in a transom above and a single door, with three horizontal lights each, located on the east façade; a single door with similar lights is located on the west façade. Windows are two-by-five in a combination of fixed and operable portions.