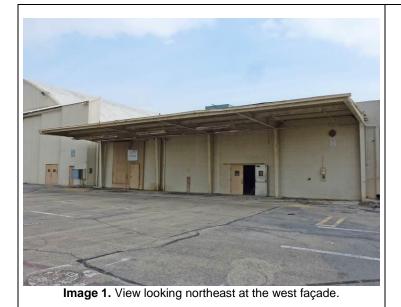

Primary # HRI # Trinomial

Page 3 of 9

\*Resource Name or # (Assigned by recorder) Recorded by: Shannon Davis and Marilyn Novell

Image 7. View looking northeast at the west and south façades.

Image 8. View looking west at the east façade.