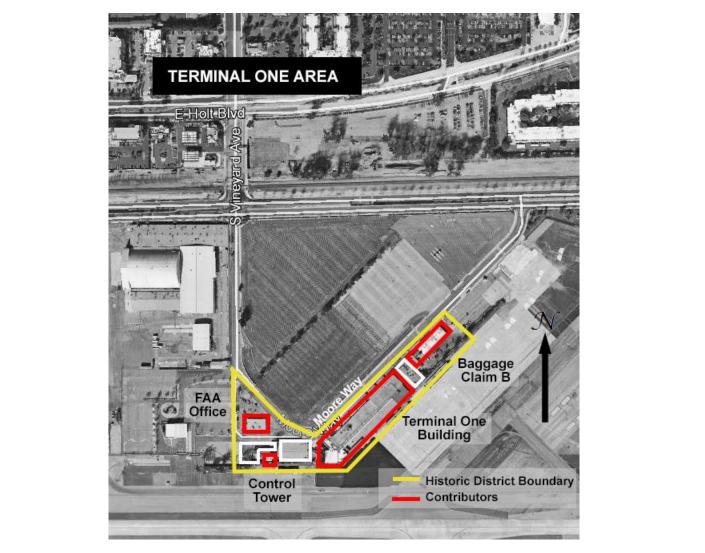

**\*D4. Boundary Description**: (Describe limits of district and attach map showing boundary and district elements.)

The area considered for a potential historic district for the Air National Guard Area is bounded by the main runways at ONT on the north, Tower Drive on the east, East Avion Street on the south, and just west of the Air National Guard Hangar on the west.

### \*D5. Boundary Justification:

The area considered for a potential historic district for the Air National Guard Area encompasses the buildings and structures of the former Air National Guard facilities.