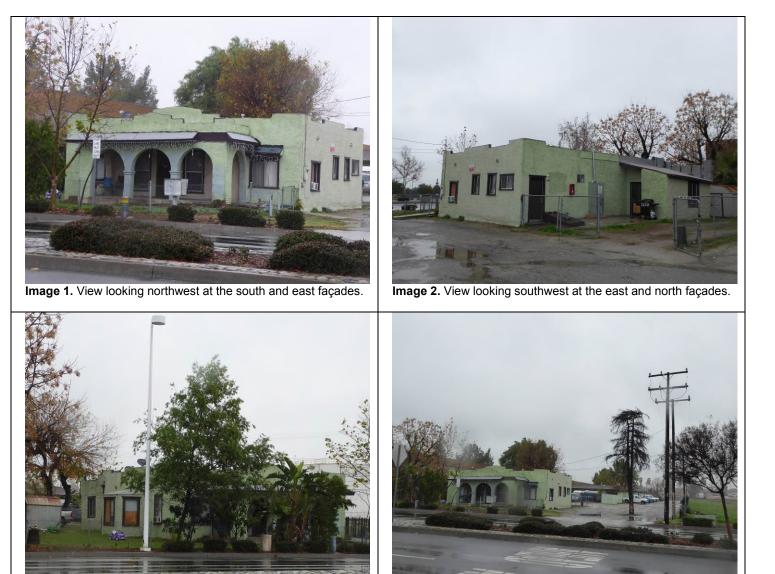

## \*D3. Detailed Description: (Describe overall coherence of the district, its setting, visual characteristics, and minor features. List all elements of district.)

The Air National Guard (ANG) area is a complex of military buildings comprising the former operations of the California Air National Guard, which operated at Ontario International Airport from 1956 to 2010, providing aircraft maintenance facilities, as well as jet engine testing at a nearby site. In addition to a large front-gabled roof hangar with "lean-to" offices and shops around its perimeter, the ANG area retains a complex of buildings that served various functions for the reserve units stationed at Ontario. Buildings remaining include a dining hall, training facilities, maintenance shops, warehouses, a munitions building, and motor pool buildings.

Throughout World War II, Ontario Army Air Field was taken over for military use for the war effort, declaring it surplus in 1945 at the conclusion of the war. In 1949, the military's use of the airport recommenced when a California Air National Guard (CA ANG) training station was established at the airport under a lease from the City of Ontario. An armory for the 149th Control and Warning Squadron was constructed, and in the following years, ANG activities contributed significantly to further construction at the airport.

Bids for construction of an armory for the 149th Aircraft Control and Warning Squadron of the CA ANG were opened in April 1949. The main armory was to be one of three buildings comprising the installation on 9.5 acres adjacent to the airport east of Cucamonga Creek and north of the Union Pacific railroad tracks paralleling Mission Boulevard on the south. A subsequent construction phase was to involve a motor service shop and warehouse buildings ("Open Bids for Armory at Airport." *Daily Report*, April 28, 1949).