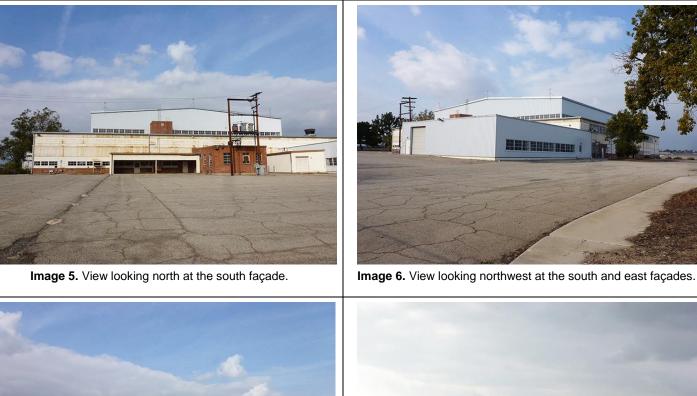

\*P3a. Description: (continued from page 1)

The flat-roofed two-story wings, or "lean-tos," as described in the technical specifications for the hangar,<sup>1</sup> are clad in corrugated metal with a red brick water line. A continuous row of steel-frame windows resembling those on the hangar have both fixed and awning-style operable portions. All of the windows on the south façade and approximately half of the windows on the other façades have been painted over. The west wing functioned as offices for operations, and the east wing housed maintenance and shops. The interiors of the wings were not accessible at the time of the survey.

Two wings extend from the south façade of the hangar complex. A large flat-roofed corrugated steel industrial-style building set on a concrete foundation is located toward the east side of the south façade. A second, much smaller, flat-roofed wing extends from approximately the center of the south façade. The industrial building is clad in red brick and sits on a poured concrete foundation. Fenestration includes a set of double doors with a vent in a transom above and a single door, with three horizontal lights each, located on the east façade; a single door with similar lights is located on the west façade. Windows are two-by-five in a combination of fixed and operable portions.