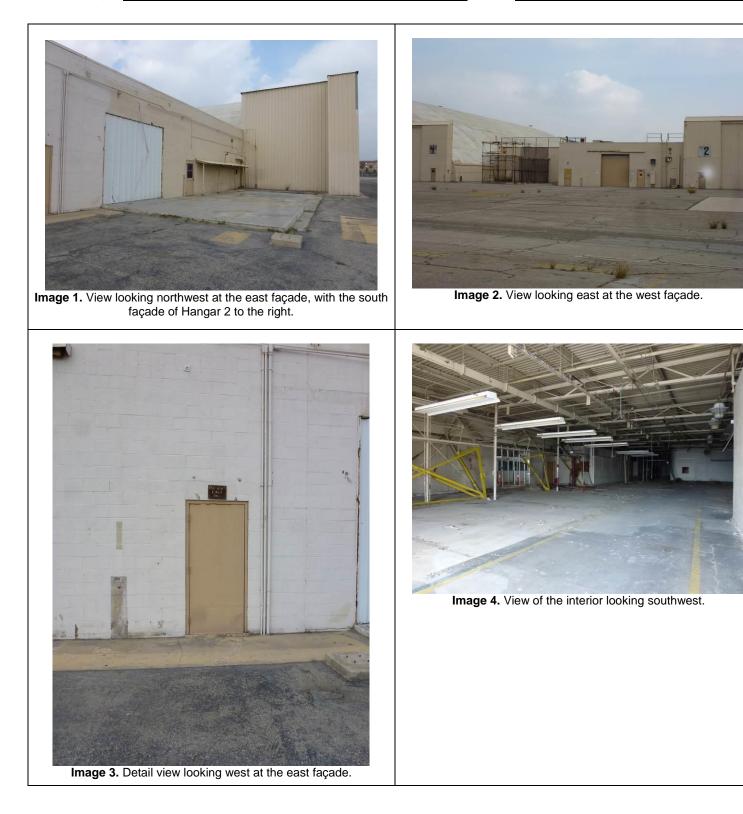

\*P3a. Description: (continued from page 1)

The flat-roofed two-story wings, or "lean-tos," as described in the technical specifications for the hangar,<sup>1</sup> are clad in corrugated metal with a red brick water line. A continuous row of steel-frame windows resembling those on the hangar have both fixed and awning-style operable portions. All of the windows on the south façade and approximately half of the windows on the other façades have been painted over. The west wing functioned as offices for operations, and the east wing housed maintenance and shops. The interiors of the wings were not accessible at the time of the survey.

Two wings extend from the south façade of the hangar complex. A large flat-roofed corrugated steel industrial-style building set on a concrete foundation is located toward the east side of the south façade. A second, much smaller, flat-roofed wing extends from approximately the center of the south façade. The industrial building is clad in red brick and sits on a poured concrete foundation. Fenestration includes a set of double doors with a vent in a transom above and a single door, with three horizontal lights each, located on the east façade; a single door with similar lights is located on the west façade. Windows are two-by-five in a combination of fixed and operable portions.