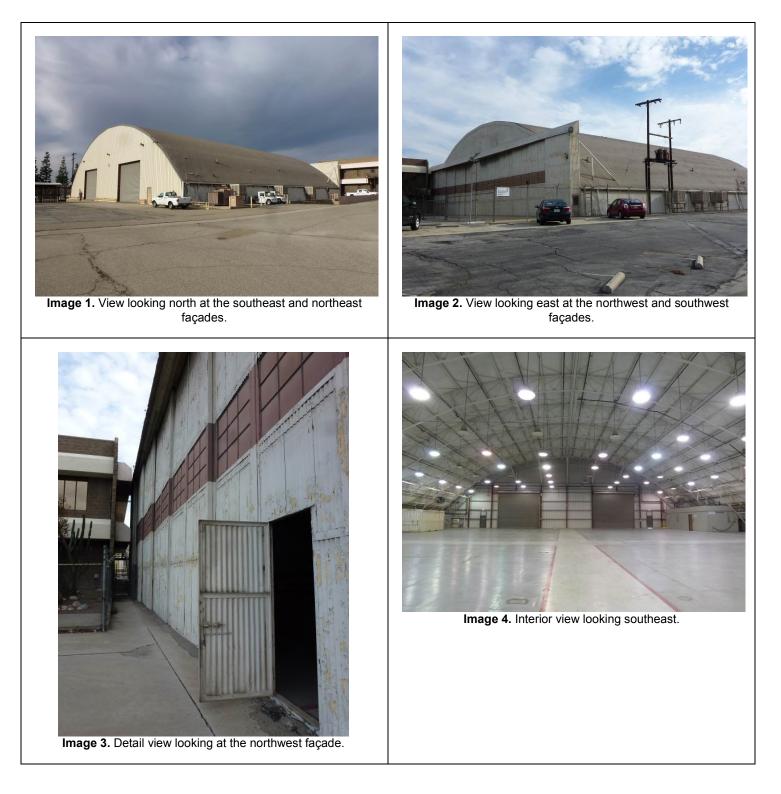

**Image 1**. Aerial view of Air National Guard area, looking northwest. Mid-1950s. *Photographer: LADOA. Source: Ontario City Library Robert E. Ellingwood Model Colony Room. Accession No. 149.* 

|                                                                                                                                             | <b>_</b> .                              |                                                                                       |
|---------------------------------------------------------------------------------------------------------------------------------------------|-----------------------------------------|---------------------------------------------------------------------------------------|
| State of California — The Resources Agency<br>DEPARTMENT OF PARKS AND RECREATION                                                            | Primary #<br>HRI #                      |                                                                                       |
| PRIMARY RECORD                                                                                                                              | Trinomial                               |                                                                                       |
|                                                                                                                                             | NRHP Status Code 3                      | S                                                                                     |
| Other Listings<br>Review Code                                                                                                               | Reviewer                                | Date                                                                                  |
|                                                                                                                                             |                                         |                                                                                       |
| Page 1 of9*Resource NameP1. Other Identifier:Air National Guard Area, Ontari                                                                | or #: <u>Air National Guard</u>         | Hangar                                                                                |
| *P2. Location: Not for Publication Unrestrict                                                                                               |                                         |                                                                                       |
|                                                                                                                                             |                                         | ttach a Location Map as necessary.)                                                   |
| *b. USGS 7.5' Quad Guasti Date 2015<br>c. Address 2475 East Avion Street                                                                    | T <u>1S</u> R <u>7W</u><br>City Ontario | ¼ of of SecS.BB.M.<br>Zip91761                                                        |
|                                                                                                                                             |                                         |                                                                                       |
| e. Other Locational Data: (e.g. parcel#, directions to resource, elevation                                                                  | ,                                       |                                                                                       |
| *P3a. Description: (Describe resource and its major elements. Include                                                                       | design materials condition alter        | ations size setting and houndaries)                                                   |
|                                                                                                                                             | design, materials, condition, altera    |                                                                                       |
| The Air National Guard Hangar, located at 2475 E. Avion St                                                                                  |                                         |                                                                                       |
| with a two-story office/workshop complex known as a "lean-<br>the south façade, housing a boiler room and a diesel tan                      |                                         |                                                                                       |
| enclosing a single open space to accommodate aircraft. It is                                                                                |                                         |                                                                                       |
| the north to the aircraft apron. The hangar is composed                                                                                     |                                         |                                                                                       |
| continuous row of steel-frame six-over-three fixed windows telescoping hangar-type doors that retract into enclosed ho                      |                                         |                                                                                       |
| of the doors. At the interior of the hangar the steel truss of                                                                              |                                         |                                                                                       |
| concrete, and lighting is provided by regularly spaced indust                                                                               | rial pendant fixtures, as we            | ell as the rows of windows on all sides.                                              |
|                                                                                                                                             |                                         | (continued on page 7)                                                                 |
|                                                                                                                                             | . Industrial building; HP34.            |                                                                                       |
| *P4. Resources Present: Building Structure Ob<br>P5a. Photograph or Drawing (Photograph required for buildings, struc                       | -                                       | Element of District Other (Isolates, etc.)                                            |
|                                                                                                                                             |                                         | _                                                                                     |
|                                                                                                                                             |                                         | P5b. Description of Photo: (view, date, accession#)                                   |
|                                                                                                                                             |                                         | View looking south at the north façade.                                               |
|                                                                                                                                             |                                         |                                                                                       |
|                                                                                                                                             |                                         | *P6. Date Constructed/Age and Source:                                                 |
|                                                                                                                                             |                                         | $\square$ Historic $\square$ Prehistoric $\square$ Both                               |
|                                                                                                                                             |                                         | 1955                                                                                  |
|                                                                                                                                             | - Ath                                   |                                                                                       |
|                                                                                                                                             |                                         | *P7. Owner and Address:                                                               |
|                                                                                                                                             |                                         | Ontario International Airport Authority                                               |
|                                                                                                                                             |                                         | 1923 E. Avion St.                                                                     |
|                                                                                                                                             |                                         | Ontario, CA. 91761                                                                    |
|                                                                                                                                             |                                         | *P8. Recorded by: (Name, affiliation, and address)                                    |
|                                                                                                                                             |                                         | Shannon Davis and Marilyn Novell                                                      |
|                                                                                                                                             |                                         | ASM Affiliates, Inc.<br>2034 Corte Del Nogal                                          |
|                                                                                                                                             |                                         | Carlsbad, CA 92011                                                                    |
|                                                                                                                                             |                                         |                                                                                       |
| -                                                                                                                                           |                                         |                                                                                       |
| *P10 Survey Types (Describe) De la cia da ci                                                                                                |                                         | <b>*P9. Date Recorded:</b> December 6, 2016                                           |
| *P10. Survey Type: (Describe) Pedestrian Intensive                                                                                          | Ontario Internationa                    | Airport Historic Context Statement. Prepared by                                       |
| *P11. Report Citation: (cite survey report and sources, or enter "none                                                                      |                                         | for City of Ontario. 2017.                                                            |
| *Attachments: NONE Location Map Sketch I<br>Archaeological Record District Record Linear<br>Artifact Record Photograph Record Other (List): | Feature Record I Milli                  | heet 🛛 Building, Structure, and Object Record<br>ing Station Record 🗌 Rock Art Record |

\*P3a. Description: (continued from page 1)

The flat-roofed two-story wings, or "lean-tos," as described in the technical specifications for the hangar,<sup>1</sup> are clad in corrugated metal with a red brick water line. A continuous row of steel-frame windows resembling those on the hangar have both fixed and awning-style operable portions. All of the windows on the south façade and approximately half of the windows on the other façades have been painted over. The west wing functioned as offices for operations, and the east wing housed maintenance and shops. The interiors of the wings were not accessible at the time of the survey.

Two wings extend from the south façade of the hangar complex. A large flat-roofed corrugated steel industrial-style building set on a concrete foundation is located toward the east side of the south façade. A second, much smaller, flat-roofed wing extends from approximately the center of the south façade. The industrial building is clad in red brick and sits on a poured concrete foundation. Fenestration includes a set of double doors with a vent in a transom above and a single door, with three horizontal lights each, located on the east façade; a single door with similar lights is located on the west façade. Windows are two-by-five in a combination of fixed and operable portions.

The Air National Guard Hangar is an example of construction technology considered within the context of Aviation in Ontario under the theme of Aviation and Architecture, 1942–1975, and the sub-theme of Developments in Construction Technology, 1942–1975. The hangar displays character-defining features one style typical of Air National Guard facilities during the period of significance, including a front-gabled roof, multi-leaved hangar door and tail cut, and a large open space to accommodate aircraft enabled by steel truss construction. The multi-leaved telescoping hangar doors with extensive fenestration and the mass of the building formed by the pop-up center section with clerestory windows and the lower "lean-to" sections all original features (Aaron 2011). Although the National Guard no longer occupies the site, suggesting some change in use, both the interior and exterior of the building reflect all seven aspects of integrity. After careful consideration, ASM recommends the Air National Guard Hangar individually eligible for listing at the federal, state or local level under Criteria C/c or Local Individual Criteria 3 d, f-h.