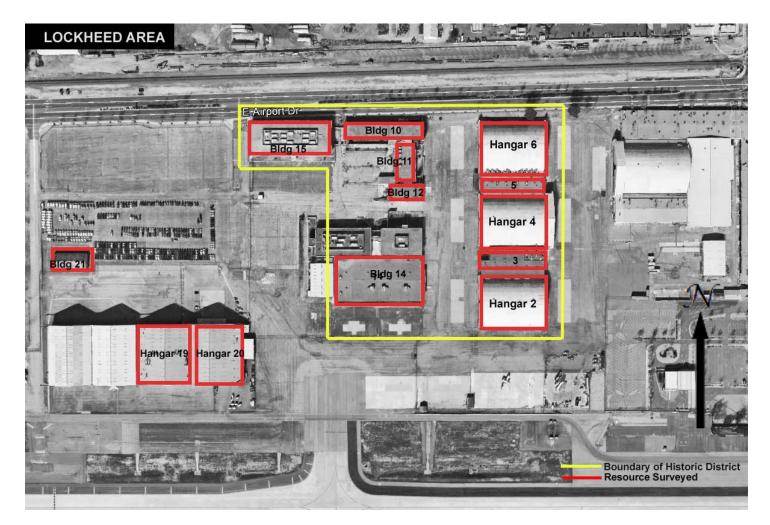

iro's Restaurant, and the iconic Deco-style Hollywood Reporter building. He became a fellow of the American Institute of Architects and served as president of its Southern California chapter. Although the building has deteriorated and lost some of its original materials, it retains integrity of location, design, setting, workmanship, feeling, and association. The building meets several of the requirements for significance under Criterion C: it embodies the distinctive characteristics of a type and period, it possesses high artistic value, and it can be considered the work of a master architect. After careful consideration, ASM recommends the Lockheed Cafeteria building eligible for listing at the federal, state, and local level under Criteria C/3 and Local Individual Criteria 3 c-d, f-h.



Map showing location of buildings within the Lockheed Aircraft Services area. Source: ASM Affiliates, Inc., June 2017.

| State of California — The Resources Agency<br>DEPARTMENT OF PARKS AND RECREATION<br><b>PRIMARY RECORD</b><br>Other Listings<br>Review Code                                                                                                                                                                                                                                                                                                                                             | Primary #<br>HRI #<br>Trinomial<br>NRHP Status Code3D<br>Reviewer                                                                                                       | Date