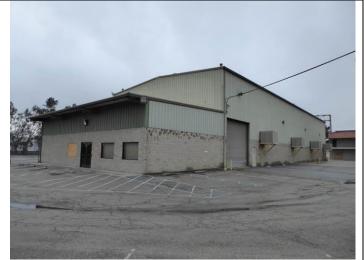

**Image 1**. Aerial view of Air National Guard area, looking northwest. Mid-1950s. *Photographer: LADOA. Source: Ontario City Library Robert E. Ellingwood Model Colony Room. Accession No. 149.* 

|                                                                                                                                             | <b>_</b> .                              |                                                                                       |
|---------------------------------------------------------------------------------------------------------------------------------------------|-----------------------------------------|---------------------------------------------------------------------------------------|
| State of California — The Resources Agency<br>DEPARTMENT OF PARKS AND RECREATION                                                            | Primary #<br>HRI #                      |                                                                                       |
| PRIMARY RECORD                                                                                                                              | Trinomial                               |                                                                                       |
|                                                                                                                                             | NRHP Status Code 3                      | S                                                                                     |
| Other Listings<br>Review Code                                                                                                               | Reviewer                                | Date                                                                                  |
|                                                                                                                                             |                                         |                                                                                       |
| Page 1 of9*Resource NameP1. Other Identifier:Air National Guard Area, Ontari                                                                | or #: <u>Air National Guard</u>         | Hangar                                                                                |
| *P2. Location: Not for Publication Unrestrict                                                                                               |                                         |                                                                                       |
|                                                                                                                                             |                                         | ttach a Location Map as necessary.)                                                   |
| *b. USGS 7.5' Quad Guasti Date 2015<br>c. Address 2475 East Avion Street                                                                    | T <u>1S</u> R <u>7W</u><br>City Ontario | ¼ of of SecS.BB.M.<br>Zip91761                                                        |
|                                                                                                                                             |                                         |                                                                                       |
| e. Other Locational Data: (e.g. parcel#, directions to resource, elevation                                                                  | ,                                       |                                                                                       |
| *P3a. Description: (Describe resource and its major elements. Include                                                                       | design materials condition alter        | ations size setting and houndaries)                                                   |
|                                                                                                                                             | design, materials, condition, altera    |                                                                                       |
| The Air National Guard Hangar, located at 2475 E. Avion St                                                                                  |                                         |                                                                                       |
| with a two-story office/workshop complex known as a "lean-<br>the south façade, housing a boiler room and a diesel tan                      |                                         |                                                                                       |
| enclosing a single open space to accommodate aircraft. It is                                                                                |                                         |                                                                                       |
| the north to the aircraft apron. The hangar is composed                                                                                     |                                         |                                                                                       |
| continuous row of steel-frame six-over-three fixed windows telescoping hangar-type doors that retract into enclosed ho                      |                                         |                                                                                       |
| of the doors. At the interior of the hangar the steel truss of                                                                              |                                         |                                                                                       |
| concrete, and lighting is provided by regularly spaced indust                                                                               | rial pendant fixtures, as we            | ell as the rows of windows on all sides.                                              |
|                                                                                                                                             |                                         | (continued on page 7)                                                                 |
|                                                                                                                                             | . Industrial building; HP34.            |                                                                                       |
| *P4. Resources Present: Building Structure Ob<br>P5a. Photograph or Drawing (Photograph required for buildings, struc                       | -                                       | Element of District Other (Isolates, etc.)                                            |
|                                                                                                                                             |                                         | _                                                                                     |
|                                                                                                                                             |                                         | P5b. Description of Photo: (view, date, accession#)                                   |
|                                                                                                                                             |                                         | View looking south at the north façade.                                               |
|                                                                                                                                             |                                         |                                                                                       |
|                                                                                                                                             |                                         | *P6. Date Constructed/Age and Source:                                                 |
|                                                                                                                                             |                                         | $\square$ Historic $\square$ Prehistoric $\square$ Both                               |
|                                                                                                                                             |                                         | 1955                                                                                  |
|                                                                                                                                             | - Ath                                   |                                                                                       |
|                                                                                                                                             |                                         | *P7. Owner and Address:                                                               |
|                                                                                                                                             |                                         | Ontario International Airport Authority                                               |
|                                                                                                                                             |                                         | 1923 E. Avion St.                                                                     |
|                                                                                                                                             |                                         | Ontario, CA. 91761                                                                    |
|                                                                                                                                             |                                         | *P8. Recorded by: (Name, affiliation, and address)                                    |
|                                                                                                                                             |                                         | Shannon Davis and Marilyn Novell                                                      |
|                                                                                                                                             |                                         | ASM Affiliates, Inc.<br>2034 Corte Del Nogal                                          |
|                                                                                                                                             |                                         | Carlsbad, CA 92011                                                                    |
|                                                                                                                                             |                                         |                                                                                       |
| -                                                                                                                                           |                                         |                                                                                       |
| *P10 Survey Types (Describe) De la cia da ci                                                                                                |                                         | <b>*P9. Date Recorded:</b> December 6, 2016                                           |
| *P10. Survey Type: (Describe) Pedestrian Intensive                                                                                          | Ontario Internationa                    | Airport Historic Context Statement. Prepared by                                       |
| *P11. Report Citation: (cite survey report and sources, or enter "none                                                                      |                                         | for City of Ontario. 2017.                                                            |
| *Attachments: NONE Location Map Sketch I<br>Archaeological Record District Record Linear<br>Artifact Record Photograph Record Other (List): | Feature Record I Milli                  | heet 🛛 Building, Structure, and Object Record<br>ing Station Record 🗌 Rock Art Record |