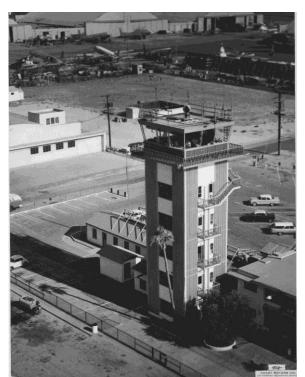

**Image 1**. Aerial view of Air National Guard area, looking northwest. Mid-1950s. *Photographer: LADOA. Source: Ontario City Library Robert E. Ellingwood Model Colony Room. Accession No. 149.* 

|                                                                                                                                             | <b>_</b> .                              |                                                                                       |
|---------------------------------------------------------------------------------------------------------------------------------------------|-----------------------------------------|---------------------------------------------------------------------------------------|
| State of California — The Resources Agency<br>DEPARTMENT OF PARKS AND RECREATION                                                            | Primary #<br>HRI #                      |                                                                                       |
| PRIMARY RECORD                                                                                                                              | Trinomial                               |                                                                                       |
|                                                                                                                                             | NRHP Status Code 3                      | S                                                                                     |
| Other Listings<br>Review Code                                                                                                               | Reviewer                                | Date                                                                                  |
|                                                                                                                                             |                                         |                                                                                       |
| Page 1 of9*Resource NameP1. Other Identifier:Air National Guard Area, Ontari                                                                | or #: <u>Air National Guard</u>         | Hangar                                                                                |
| *P2. Location: Not for Publication Unrestrict                                                                                               |                                         |                                                                                       |
|                                                                                                                                             |                                         | ttach a Location Map as necessary.)                                                   |
| *b. USGS 7.5' Quad Guasti Date 2015<br>c. Address 2475 East Avion Street                                                                    | T <u>1S</u> R <u>7W</u><br>City Ontario | ¼ of of SecS.BB.M.<br>Zip91761                                                        |
|                                                                                                                                             |                                         |                                                                                       |
| e. Other Locational Data: (e.g. parcel#, directions to resource, elevation                                                                  | ,                                       |                                                                                       |
| *P3a. Description: (Describe resource and its major elements. Include                                                                       | design materials condition alter        | ations size setting and houndaries)                                                   |
|                                                                                                                                             | design, materials, condition, altera    |                                                                                       |
| The Air National Guard Hangar, located at 2475 E. Avion St                                                                                  |                                         |                                                                                       |
| with a two-story office/workshop complex known as a "lean-<br>the south façade, housing a boiler room and a diesel tan                      |                                         |                                                                                       |
| enclosing a single open space to accommodate aircraft. It is                                                                                |                                         |                                                                                       |
| the north to the aircraft apron. The hangar is composed                                                                                     |                                         |                                                                                       |
| continuous row of steel-frame six-over-three fixed windows telescoping hangar-type doors that retract into enclosed ho                      |                                         |                                                                                       |
| of the doors. At the interior of the hangar the steel truss of                                                                              |                                         |                                                                                       |
| concrete, and lighting is provided by regularly spaced indust                                                                               | rial pendant fixtures, as we            | ell as the rows of windows on all sides.                                              |
|                                                                                                                                             |                                         | (continued on page 7)                                                                 |
|                                                                                                                                             | . Industrial building; HP34.            |                                                                                       |
| *P4. Resources Present: Building Structure Ob<br>P5a. Photograph or Drawing (Photograph required for buildings, struc                       | -                                       | Element of District Other (Isolates, etc.)                                            |
|                                                                                                                                             |                                         | _                                                                                     |
|                                                                                                                                             |                                         | P5b. Description of Photo: (view, date, accession#)                                   |
|                                                                                                                                             |                                         | View looking south at the north façade.                                               |
|                                                                                                                                             |                                         |                                                                                       |
|                                                                                                                                             |                                         | *P6. Date Constructed/Age and Source:                                                 |
|                                                                                                                                             |                                         | $\square$ Historic $\square$ Prehistoric $\square$ Both                               |
|                                                                                                                                             |                                         | 1955                                                                                  |
|                                                                                                                                             | - Ath                                   |                                                                                       |
|                                                                                                                                             |                                         | *P7. Owner and Address:                                                               |
|                                                                                                                                             |                                         | Ontario International Airport Authority                                               |
|                                                                                                                                             |                                         | 1923 E. Avion St.                                                                     |
|                                                                                                                                             |                                         | Ontario, CA. 91761                                                                    |
|                                                                                                                                             |                                         | *P8. Recorded by: (Name, affiliation, and address)                                    |
|                                                                                                                                             |                                         | Shannon Davis and Marilyn Novell                                                      |
|                                                                                                                                             |                                         | ASM Affiliates, Inc.<br>2034 Corte Del Nogal                                          |
|                                                                                                                                             |                                         | Carlsbad, CA 92011                                                                    |
|                                                                                                                                             |                                         |                                                                                       |
| -                                                                                                                                           |                                         |                                                                                       |
| *P10 Survey Types (Describe) De la cia da ci                                                                                                |                                         | <b>*P9. Date Recorded:</b> December 6, 2016                                           |
| *P10. Survey Type: (Describe) Pedestrian Intensive                                                                                          | Ontario Internationa                    | Airport Historic Context Statement. Prepared by                                       |
| *P11. Report Citation: (cite survey report and sources, or enter "none                                                                      |                                         | for City of Ontario. 2017.                                                            |
| *Attachments: NONE Location Map Sketch I<br>Archaeological Record District Record Linear<br>Artifact Record Photograph Record Other (List): | Feature Record I Milli                  | heet 🛛 Building, Structure, and Object Record<br>ing Station Record 🗌 Rock Art Record |