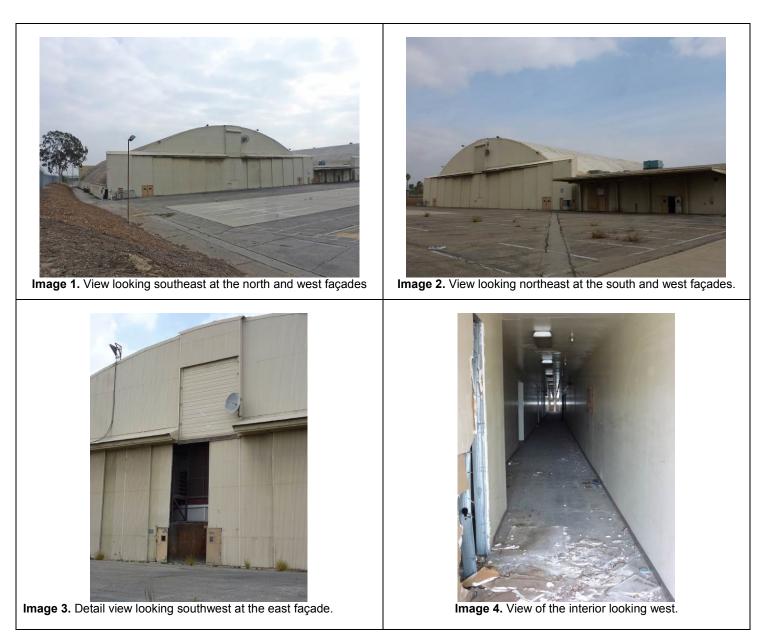

## \*D3. Detailed Description: (Describe overall coherence of the district, its setting, visual characteristics, and minor features. List all elements of district.)

The Air National Guard (ANG) area is a complex of military buildings comprising the former operations of the California Air National Guard, which operated at Ontario International Airport from 1956 to 2010, providing aircraft maintenance facilities, as well as jet engine testing at a nearby site. In addition to a large front-gabled roof hangar with "lean-to" offices and shops around its perimeter, the ANG area retains a complex of buildings that served various functions for the reserve units stationed at Ontario. Buildings remaining include a dining hall, training facilities, maintenance shops, warehouses, a munitions building, and motor pool buildings.

Throughout World War II, Ontario Army Air Field was taken over for military use for the war effort, declaring it surplus in 1945 at the conclusion of the war. In 1949, the military's use of the airport recommenced when a California Air National Guard (CA ANG) training station was established at the airport under a lease from the City of Ontario. An armory for the 149th Control and Warning Squadron was constructed, and in the following years, ANG activities contributed significantly to further construction at the airport.

Bids for construction of an armory for the 149th Aircraft Control and Warning Squadron of the CA ANG were opened in April 1949. The main armory was to be one of three buildings comprising the installation on 9.5 acres adjacent to the airport east of Cucamonga Creek and north of the Union Pacific railroad tracks paralleling Mission Boulevard on the south. A subsequent construction phase was to involve a motor service shop and warehouse buildings ("Open Bids for Armory at Airport." *Daily Report*, April 28, 1949).