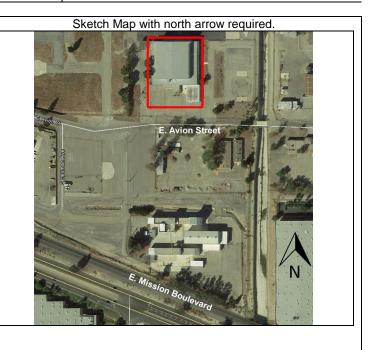

**\*D4. Boundary Description**: (Describe limits of district and attach map showing boundary and district elements.)

The area considered for a potential historic district for the Air National Guard Area is bounded by the main runways at ONT on the north, Tower Drive on the east, East Avion Street on the south, and just west of the Air National Guard Hangar on the west.

### \*D5. Boundary Justification:

The area considered for a potential historic district for the Air National Guard Area encompasses the buildings and structures of the former Air National Guard facilities.

Page 3 of 4\*Resource Name or # (Assigned by recorder)Air National Guard Historic Area\*Map Name:Air National Guard Area\*Scale:Air National Guard Historic Area

Map showing location of the Air National Guard area relative to the airport (USGS Guasti, 1966, 1:24,000 scale).