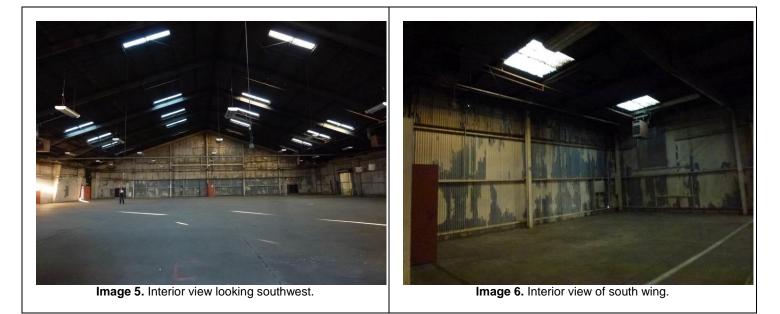

**Image 1**. Aerial view of Air National Guard area, looking northwest. Mid-1950s. *Photographer: LADOA. Source: Ontario City Library Robert E. Ellingwood Model Colony Room. Accession No. 149.* 

|                                                                                                                                             | <b>_</b> .                              |                                                                                       |
|---------------------------------------------------------------------------------------------------------------------------------------------|-----------------------------------------|---------------------------------------------------------------------------------------|
| State of California — The Resources Agency<br>DEPARTMENT OF PARKS AND RECREATION                                                            | Primary #<br>HRI #                      |                                                                                       |
| PRIMARY RECORD                                                                                                                              | Trinomial                               |                                                                                       |
|                                                                                                                                             | NRHP Status Code 3                      | S                                                                                     |
| Other Listings<br>Review Code                                                                                                               | Reviewer                                | Date                                                                                  |
|                                                                                                                                             |                                         |                                                                                       |
| Page 1 of9*Resource NameP1. Other Identifier:Air National Guard Area, Ontari                                                                | or #: <u>Air National Guard</u>         | Hangar                                                                                |
| *P2. Location: Not for Publication Unrestrict                                                                                               |                                         |                                                                                       |
|                                                                                                                                             |                                         | ttach a Location Map as necessary.)                                                   |
| *b. USGS 7.5' Quad Guasti Date 2015<br>c. Address 2475 East Avion Street                                                                    | T <u>1S</u> R <u>7W</u><br>City Ontario | ¼ of of SecS.BB.M.<br>Zip91761                                                        |
|                                                                                                                                             |                                         |                                                                                       |
| e. Other Locational Data: (e.g. parcel#, directions to resource, elevation                                                                  | ,                                       |                                                                                       |
| *P3a. Description: (Describe resource and its major elements. Include                                                                       | design materials condition alter        | ations size setting and houndaries)                                                   |
|                                                                                                                                             | design, materials, condition, altera    |                                                                                       |
| The Air National Guard Hangar, located at 2475 E. Avion St                                                                                  |                                         |                                                                                       |
| with a two-story office/workshop complex known as a "lean-<br>the south façade, housing a boiler room and a diesel tan                      |                                         |                                                                                       |
| enclosing a single open space to accommodate aircraft. It is                                                                                |                                         |                                                                                       |
| the north to the aircraft apron. The hangar is composed                                                                                     |                                         |                                                                                       |
| continuous row of steel-frame six-over-three fixed windows telescoping hangar-type doors that retract into enclosed ho                      |                                         |                                                                                       |
| of the doors. At the interior of the hangar the steel truss of                                                                              |                                         |                                                                                       |
| concrete, and lighting is provided by regularly spaced indust                                                                               | rial pendant fixtures, as we            | ell as the rows of windows on all sides.                                              |
|                                                                                                                                             |                                         | (continued on page 7)                                                                 |
|                                                                                                                                             | . Industrial building; HP34.            |                                                                                       |
| *P4. Resources Present: Building Structure Ob<br>P5a. Photograph or Drawing (Photograph required for buildings, struc                       | -                                       | Element of District Other (Isolates, etc.)                                            |
|                                                                                                                                             |                                         | _                                                                                     |
|                                                                                                                                             |                                         | P5b. Description of Photo: (view, date, accession#)                                   |
|                                                                                                                                             |                                         | View looking south at the north façade.                                               |
|                                                                                                                                             |                                         |                                                                                       |
|                                                                                                                                             |                                         | *P6. Date Constructed/Age and Source:                                                 |
|                                                                                                                                             |                                         | $\square$ Historic $\square$ Prehistoric $\square$ Both                               |
|                                                                                                                                             |                                         | 1955                                                                                  |
|                                                                                                                                             | - Ath                                   |                                                                                       |
|                                                                                                                                             |                                         | *P7. Owner and Address:                                                               |
|                                                                                                                                             |                                         | Ontario International Airport Authority                                               |
|                                                                                                                                             |                                         | 1923 E. Avion St.                                                                     |
|                                                                                                                                             |                                         | Ontario, CA. 91761                                                                    |
|                                                                                                                                             |                                         | *P8. Recorded by: (Name, affiliation, and address)                                    |
|                                                                                                                                             |                                         | Shannon Davis and Marilyn Novell                                                      |
|                                                                                                                                             |                                         | ASM Affiliates, Inc.<br>2034 Corte Del Nogal                                          |
|                                                                                                                                             |                                         | Carlsbad, CA 92011                                                                    |
|                                                                                                                                             |                                         |                                                                                       |
| -                                                                                                                                           |                                         |                                                                                       |
| *P10 Survey Types (Describe) De la cia da ci                                                                                                |                                         | <b>*P9. Date Recorded:</b> December 6, 2016                                           |
| *P10. Survey Type: (Describe) Pedestrian Intensive                                                                                          | Ontario Internationa                    | Airport Historic Context Statement. Prepared by                                       |
| *P11. Report Citation: (cite survey report and sources, or enter "none                                                                      |                                         | for City of Ontario. 2017.                                                            |
| *Attachments: NONE Location Map Sketch I<br>Archaeological Record District Record Linear<br>Artifact Record Photograph Record Other (List): | Feature Record I Milli                  | heet 🛛 Building, Structure, and Object Record<br>ing Station Record 🗌 Rock Art Record |

The Air National Guard Hangar is an example of construction technology considered within the context of Aviation in Ontario under the theme of Aviation and Architecture, 1942–1975, and the sub-theme of Developments in Construction Technology, 1942–1975. The hangar displays character-defining features one style typical of Air National Guard facilities during the period of significance, including a front-gabled roof, multi-leaved hangar door and tail cut, and a large open space to accommodate aircraft enabled by steel truss construction. The multi-leaved telescoping hangar doors with extensive fenestration and the mass of the building formed by the pop-up center section with clerestory windows and the lower "lean-to" sections all original features (Aaron 2011). Although the National Guard no longer occupies the site, suggesting some change in use, both the interior and exterior of the building reflect all seven aspects of integrity. After careful consideration, ASM recommends the Air National Guard Hangar individually eligible for listing at the federal, state or local level under Criteria C/c or Local Individual Criteria 3 d, f-h.