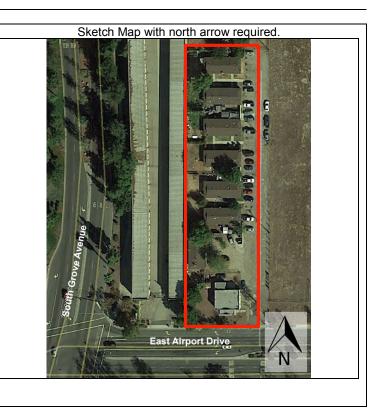

**\*D4. Boundary Description**: (Describe limits of district and attach map showing boundary and district elements.)

The area considered for a potential historic district for the Air National Guard Area is bounded by the main runways at ONT on the north, Tower Drive on the east, East Avion Street on the south, and just west of the Air National Guard Hangar on the west.

### \*D5. Boundary Justification:

The area considered for a potential historic district for the Air National Guard Area encompasses the buildings and structures of the former Air National Guard facilities.