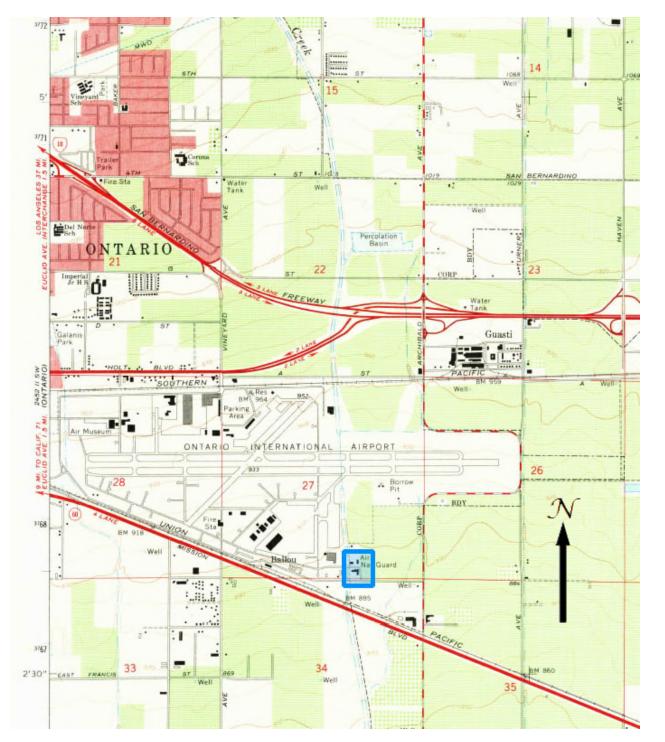

Page 3 of 4\*Resource Name or # (Assigned by recorder)Air National Guard Historic Area\*Map Name:Air National Guard Area\*Scale:Air National Guard Historic Area

Map showing location of the Air National Guard area relative to the airport (USGS Guasti, 1966, 1:24,000 scale).