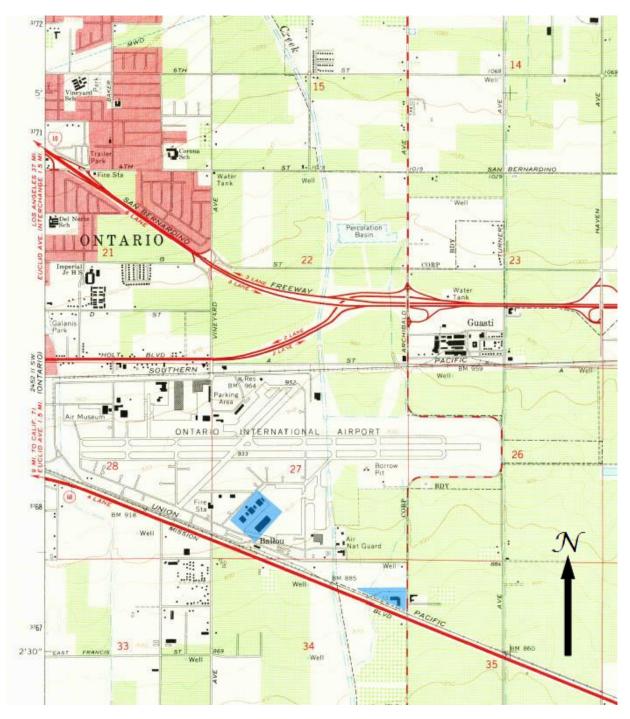

Page 3 of 4\*Resource Name or # (Assigned by recorder)Air National Guard Historic Area\*Map Name:Air National Guard Area\*Scale:Air National Guard Historic Area

Map showing location of the Air National Guard area relative to the airport (USGS Guasti, 1966, 1:24,000 scale).