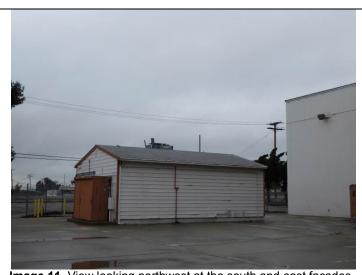

## \*D3. Detailed Description: (Describe overall coherence of the district, its setting, visual characteristics, and minor features. List all elements of district.)

The Air National Guard (ANG) area is a complex of military buildings comprising the former operations of the California Air National Guard, which operated at Ontario International Airport from 1956 to 2010, providing aircraft maintenance facilities, as well as jet engine testing at a nearby site. In addition to a large front-gabled roof hangar with "lean-to" offices and shops around its perimeter, the ANG area retains a complex of buildings that served various functions for the reserve units stationed at Ontario. Buildings remaining include a dining hall, training facilities, maintenance shops, warehouses, a munitions building, and motor pool buildings.

Throughout World War II, Ontario Army Air Field was taken over for military use for the war effort, declaring it surplus in 1945 at the conclusion of the war. In 1949, the military's use of the airport recommenced when a California Air National Guard (CA ANG) training station was established at the airport under a lease from the City of Ontario. An armory for the 149th Control and Warning Squadron was constructed, and in the following years, ANG activities contributed significantly to further construction at the airport.

Bids for construction of an armory for the 149th Aircraft Control and Warning Squadron of the CA ANG were opened in April 1949. The main armory was to be one of three buildings comprising the installation on 9.5 acres adjacent to the airport east of Cucamonga Creek and north of the Union Pacific railroad tracks paralleling Mission Boulevard on the south. A subsequent construction phase was to involve a motor service shop and warehouse buildings ("Open Bids for Armory at Airport." *Daily Report*, April 28, 1949).