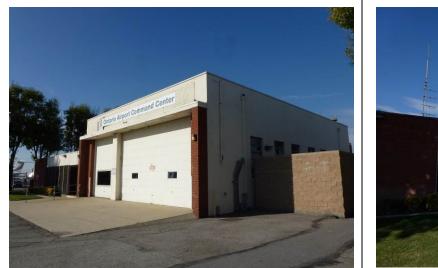

**Image 1**. Aerial view of Air National Guard area, looking northwest. Mid-1950s. *Photographer: LADOA. Source: Ontario City Library Robert E. Ellingwood Model Colony Room. Accession No. 149.* 

|                                                                                                                                             | <b>_</b> .                              |                                                                                       |
|---------------------------------------------------------------------------------------------------------------------------------------------|-----------------------------------------|---------------------------------------------------------------------------------------|
| State of California — The Resources Agency<br>DEPARTMENT OF PARKS AND RECREATION                                                            | Primary #<br>HRI #                      |                                                                                       |
| PRIMARY RECORD                                                                                                                              | Trinomial                               |                                                                                       |
|                                                                                                                                             | NRHP Status Code 3                      | S                                                                                     |
| Other Listings<br>Review Code                                                                                                               | Reviewer                                | Date                                                                                  |
|                                                                                                                                             |                                         |                                                                                       |
| Page 1 of9*Resource NameP1. Other Identifier:Air National Guard Area, Ontari                                                                | or #: <u>Air National Guard</u>         | Hangar                                                                                |
| *P2. Location: Not for Publication Unrestrict                                                                                               |                                         |                                                                                       |
|                                                                                                                                             |                                         | ttach a Location Map as necessary.)                                                   |
| *b. USGS 7.5' Quad Guasti Date 2015<br>c. Address 2475 East Avion Street                                                                    | T <u>1S</u> R <u>7W</u><br>City Ontario | ¼ of of SecS.BB.M.<br>Zip91761                                                        |
|                                                                                                                                             |                                         |                                                                                       |
| e. Other Locational Data: (e.g. parcel#, directions to resource, elevation                                                                  | ,                                       |                                                                                       |
| *P3a. Description: (Describe resource and its major elements. Include                                                                       | design materials condition alter        | ations size setting and houndaries)                                                   |
|                                                                                                                                             | design, materials, condition, altera    |                                                                                       |
| The Air National Guard Hangar, located at 2475 E. Avion St                                                                                  |                                         |                                                                                       |
| with a two-story office/workshop complex known as a "lean-<br>the south façade, housing a boiler room and a diesel tan                      |                                         |                                                                                       |
| enclosing a single open space to accommodate aircraft. It is                                                                                |                                         |                                                                                       |
| the north to the aircraft apron. The hangar is composed                                                                                     |                                         |                                                                                       |
| continuous row of steel-frame six-over-three fixed windows telescoping hangar-type doors that retract into enclosed ho                      |                                         |                                                                                       |
| of the doors. At the interior of the hangar the steel truss of                                                                              |                                         |                                                                                       |
| concrete, and lighting is provided by regularly spaced indust                                                                               | rial pendant fixtures, as we            | ell as the rows of windows on all sides.                                              |
|                                                                                                                                             |                                         | (continued on page 7)                                                                 |
|                                                                                                                                             | . Industrial building; HP34.            |                                                                                       |
| *P4. Resources Present: Building Structure Ob<br>P5a. Photograph or Drawing (Photograph required for buildings, struc                       | -                                       | Element of District Other (Isolates, etc.)                                            |
|                                                                                                                                             |                                         | _                                                                                     |
|                                                                                                                                             |                                         | P5b. Description of Photo: (view, date, accession#)                                   |
|                                                                                                                                             |                                         | View looking south at the north façade.                                               |
|                                                                                                                                             |                                         |                                                                                       |
|                                                                                                                                             |                                         | *P6. Date Constructed/Age and Source:                                                 |
|                                                                                                                                             |                                         | $\square$ Historic $\square$ Prehistoric $\square$ Both                               |
|                                                                                                                                             |                                         | 1955                                                                                  |
|                                                                                                                                             | - Ath                                   |                                                                                       |
|                                                                                                                                             |                                         | *P7. Owner and Address:                                                               |
|                                                                                                                                             |                                         | Ontario International Airport Authority                                               |
|                                                                                                                                             |                                         | 1923 E. Avion St.                                                                     |
|                                                                                                                                             |                                         | Ontario, CA. 91761                                                                    |
|                                                                                                                                             |                                         | *P8. Recorded by: (Name, affiliation, and address)                                    |
|                                                                                                                                             |                                         | Shannon Davis and Marilyn Novell                                                      |
|                                                                                                                                             |                                         | ASM Affiliates, Inc.<br>2034 Corte Del Nogal                                          |
|                                                                                                                                             |                                         | Carlsbad, CA 92011                                                                    |
|                                                                                                                                             |                                         |                                                                                       |
| -                                                                                                                                           |                                         |                                                                                       |
| *P10 Survey Types (Describe) De la cia da ci                                                                                                |                                         | <b>*P9. Date Recorded:</b> December 6, 2016                                           |
| *P10. Survey Type: (Describe) Pedestrian Intensive                                                                                          | Ontario Internationa                    | Airport Historic Context Statement. Prepared by                                       |
| *P11. Report Citation: (cite survey report and sources, or enter "none                                                                      |                                         | for City of Ontario. 2017.                                                            |
| *Attachments: NONE Location Map Sketch I<br>Archaeological Record District Record Linear<br>Artifact Record Photograph Record Other (List): | Feature Record I Milli                  | heet 🛛 Building, Structure, and Object Record<br>ing Station Record 🗌 Rock Art Record |