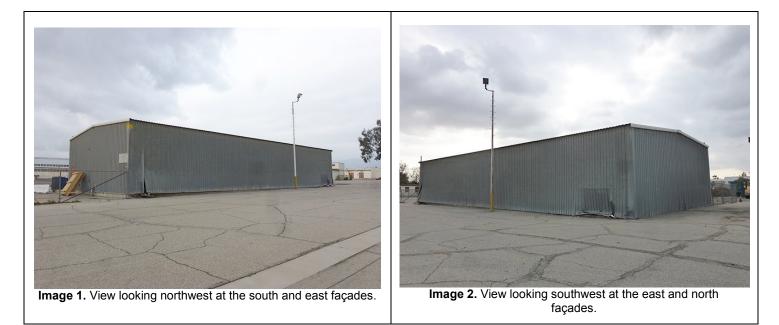

## \*D3. Detailed Description: (Describe overall coherence of the district, its setting, visual characteristics, and minor features. List all elements of district.)

The Air National Guard (ANG) area is a complex of military buildings comprising the former operations of the California Air National Guard, which operated at Ontario International Airport from 1956 to 2010, providing aircraft maintenance facilities, as well as jet engine testing at a nearby site. In addition to a large front-gabled roof hangar with "lean-to" offices and shops around its perimeter, the ANG area retains a complex of buildings that served various functions for the reserve units stationed at Ontario. Buildings remaining include a dining hall, training facilities, maintenance shops, warehouses, a munitions building, and motor pool buildings.

Throughout World War II, Ontario Army Air Field was taken over for military use for the war effort, declaring it surplus in 1945 at the conclusion of the war. In 1949, the military's use of the airport recommenced when a California Air National Guard (CA ANG) training station was established at the airport under a lease from the City of Ontario. An armory for the 149th Control and Warning Squadron was constructed, and in the following years, ANG activities contributed significantly to further construction at the airport.

The Air National Guard Area was evaluated as a potential historic district under the context of Aviation in Ontario, and Theme: Military Aviation, 1942–1991, according to the guidelines established in the *Ontario International Airport Historic Context Statement*, prepared by ASM Affiliates, Inc., for the City of Ontario, June 2017. Although the Air National Guard Area, and the buildings and structures comprising it, played a role in military operations from WWII through the Cold War, the function of the CA ANG facility does not appear to have been associated with important patterns and trends in military operations. As such, the Air National Guard Area is recommended not eligible as a historic district as it does not meet the registration requirements for the theme of Military Aviation, 1942–1991. Furthermore, no individually eligible properties within this area were identified that meet the requirements for the theme of Military Aviation, 1942–1991. One building, the Air National Guard Hanger, was found to meet the registration requirements under the theme of Aviation and Architecture, 1942–1975, and the sub-theme of Developments in Construction Technology, 1942–1975 (see separate 523BSO form).