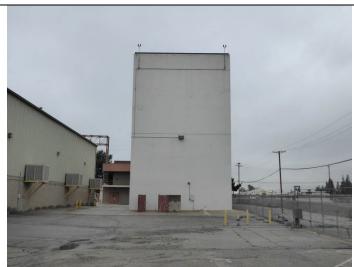

Two wings extend from the south façade of the hangar complex. A large flat-roofed corrugated steel industrial-style building set on a concrete foundation is located toward the east side of the south façade. A second, much smaller, flat-roofed wing extends from approximately the center of the south façade. The industrial building is clad in red brick and sits on a poured concrete foundation. Fenestration includes a set of double doors with a vent in a transom above and a single door, with three horizontal lights each, located on the east façade; a single door with similar lights is located on the west façade. Windows are two-by-five in a combination of fixed and operable portions.