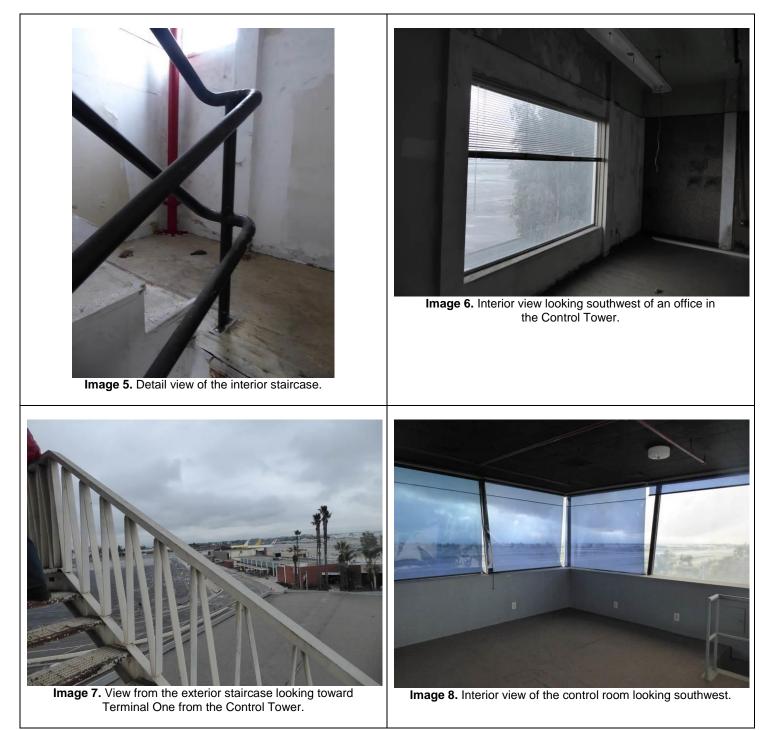

# **APPENDICES**

**APPENDIX 1** 

**DPR Forms** 

Primary # HRI #

Trinomial

 Page 1 of
 4
 \*Resource Name or #:
 Air National Guard Area

 D1. Historic Name:
 Air National Guard, California Air National Guard, 149th Control and Warning Squadron

## \*D3. Detailed Description: (Describe overall coherence of the district, its setting, visual characteristics, and minor features. List all elements of district.)

The Air National Guard (ANG) area is a complex of military buildings comprising the former operations of the California Air National Guard, which operated at Ontario International Airport from 1956 to 2010, providing aircraft maintenance facilities, as well as jet engine testing at a nearby site. In addition to a large front-gabled roof hangar with "lean-to" offices and shops around its perimeter, the ANG area retains a complex of buildings that served various functions for the reserve units stationed at Ontario. Buildings remaining include a dining hall, training facilities, maintenance shops, warehouses, a munitions building, and motor pool buildings.