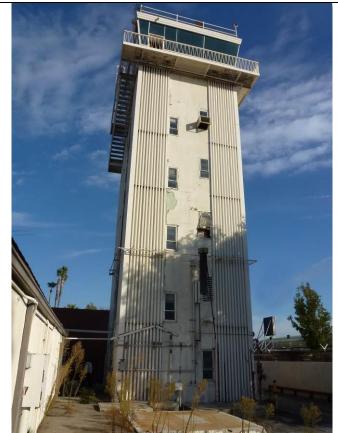

# **APPENDICES**

**APPENDIX 1** 

**DPR Forms** 

Primary # HRI #

Trinomial

 Page 1 of
 4
 \*Resource Name or #:
 Air National Guard Area

 D1. Historic Name:
 Air National Guard, California Air National Guard, 149th Control and Warning Squadron

## \*D3. Detailed Description: (Describe overall coherence of the district, its setting, visual characteristics, and minor features. List all elements of district.)

The Air National Guard (ANG) area is a complex of military buildings comprising the former operations of the California Air National Guard, which operated at Ontario International Airport from 1956 to 2010, providing aircraft maintenance facilities, as well as jet engine testing at a nearby site. In addition to a large front-gabled roof hangar with "lean-to" offices and shops around its perimeter, the ANG area retains a complex of buildings that served various functions for the reserve units stationed at Ontario. Buildings remaining include a dining hall, training facilities, maintenance shops, warehouses, a munitions building, and motor pool buildings.

Throughout World War II, Ontario Army Air Field was taken over for military use for the war effort, declaring it surplus in 1945 at the conclusion of the war. In 1949, the military's use of the airport recommenced when a California Air National Guard (CA ANG) training station was established at the airport under a lease from the City of Ontario. An armory for the 149th Control and Warning Squadron was constructed, and in the following years, ANG activities contributed significantly to further construction at the airport.

Bids for construction of an armory for the 149th Aircraft Control and Warning Squadron of the CA ANG were opened in April 1949. The main armory was to be one of three buildings comprising the installation on 9.5 acres adjacent to the airport east of Cucamonga Creek and north of the Union Pacific railroad tracks paralleling Mission Boulevard on the south. A subsequent construction phase was to involve a motor service shop and warehouse buildings ("Open Bids for Armory at Airport." *Daily Report*, April 28, 1949).