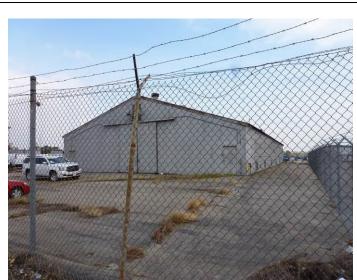

**Image 1**. Aerial view of Air National Guard area, looking northwest. Mid-1950s. *Photographer: LADOA. Source: Ontario City Library Robert E. Ellingwood Model Colony Room. Accession No. 149.* 

|                                                                                                                                             | <b>_</b> .                              |                                                                                       |
|---------------------------------------------------------------------------------------------------------------------------------------------|-----------------------------------------|---------------------------------------------------------------------------------------|
| State of California — The Resources Agency<br>DEPARTMENT OF PARKS AND RECREATION                                                            | Primary #<br>HRI #                      |                                                                                       |
| PRIMARY RECORD                                                                                                                              | Trinomial                               |                                                                                       |
|                                                                                                                                             | NRHP Status Code 3                      | S                                                                                     |
| Other Listings<br>Review Code                                                                                                               | Reviewer                                | Date                                                                                  |
|                                                                                                                                             |                                         |                                                                                       |
| Page 1 of9*Resource NameP1. Other Identifier:Air National Guard Area, Ontari                                                                | or #: <u>Air National Guard</u>         | Hangar                                                                                |
| *P2. Location: Not for Publication Unrestrict                                                                                               |                                         |                                                                                       |
|                                                                                                                                             |                                         | ttach a Location Map as necessary.)                                                   |
| *b. USGS 7.5' Quad Guasti Date 2015<br>c. Address 2475 East Avion Street                                                                    | T <u>1S</u> R <u>7W</u><br>City Ontario | ¼ of of SecS.BB.M.<br>Zip91761                                                        |
|                                                                                                                                             |                                         |                                                                                       |
| e. Other Locational Data: (e.g. parcel#, directions to resource, elevation                                                                  | ,                                       |                                                                                       |
| *P3a. Description: (Describe resource and its major elements. Include                                                                       | design materials condition alter        | ations size setting and houndaries)                                                   |
|                                                                                                                                             | design, materials, condition, altera    |                                                                                       |
| The Air National Guard Hangar, located at 2475 E. Avion St                                                                                  |                                         |                                                                                       |
| with a two-story office/workshop complex known as a "lean-<br>the south façade, housing a boiler room and a diesel tan                      |                                         |                                                                                       |
| enclosing a single open space to accommodate aircraft. It is                                                                                |                                         |                                                                                       |
| the north to the aircraft apron. The hangar is composed                                                                                     |                                         |                                                                                       |
| continuous row of steel-frame six-over-three fixed windows telescoping hangar-type doors that retract into enclosed ho                      |                                         |                                                                                       |
| of the doors. At the interior of the hangar the steel truss of                                                                              |                                         |                                                                                       |
| concrete, and lighting is provided by regularly spaced indust                                                                               | rial pendant fixtures, as we            | ell as the rows of windows on all sides.                                              |
|                                                                                                                                             |                                         | (continued on page 7)                                                                 |
|                                                                                                                                             | . Industrial building; HP34.            |                                                                                       |
| *P4. Resources Present: Building Structure Ob<br>P5a. Photograph or Drawing (Photograph required for buildings, struc                       | -                                       | Element of District Other (Isolates, etc.)                                            |
|                                                                                                                                             |                                         | _                                                                                     |
|                                                                                                                                             |                                         | P5b. Description of Photo: (view, date, accession#)                                   |
|                                                                                                                                             |                                         | View looking south at the north façade.                                               |
|                                                                                                                                             |                                         |                                                                                       |
|                                                                                                                                             |                                         | *P6. Date Constructed/Age and Source:                                                 |
|                                                                                                                                             |                                         | $\square$ Historic $\square$ Prehistoric $\square$ Both                               |
|                                                                                                                                             |                                         | 1955                                                                                  |
|                                                                                                                                             | - Ath                                   |                                                                                       |
|                                                                                                                                             |                                         | *P7. Owner and Address:                                                               |
|                                                                                                                                             |                                         | Ontario International Airport Authority                                               |
|                                                                                                                                             |                                         | 1923 E. Avion St.                                                                     |
|                                                                                                                                             |                                         | Ontario, CA. 91761                                                                    |
|                                                                                                                                             |                                         | *P8. Recorded by: (Name, affiliation, and address)                                    |
|                                                                                                                                             |                                         | Shannon Davis and Marilyn Novell                                                      |
|                                                                                                                                             |                                         | ASM Affiliates, Inc.<br>2034 Corte Del Nogal                                          |
|                                                                                                                                             |                                         | Carlsbad, CA 92011                                                                    |
|                                                                                                                                             |                                         |                                                                                       |
| -                                                                                                                                           |                                         |                                                                                       |
| *P10 Survey Types (Describe) De la cia da ci                                                                                                |                                         | <b>*P9. Date Recorded:</b> December 6, 2016                                           |
| *P10. Survey Type: (Describe) Pedestrian Intensive                                                                                          | Ontario Internationa                    | Airport Historic Context Statement. Prepared by                                       |
| *P11. Report Citation: (cite survey report and sources, or enter "none                                                                      |                                         | for City of Ontario. 2017.                                                            |
| *Attachments: NONE Location Map Sketch I<br>Archaeological Record District Record Linear<br>Artifact Record Photograph Record Other (List): | Feature Record I Milli                  | heet 🛛 Building, Structure, and Object Record<br>ing Station Record 🗌 Rock Art Record |

## \*D3. Detailed Description: (Describe overall coherence of the district, its setting, visual characteristics, and minor features. List all elements of district.)

The Air National Guard (ANG) area is a complex of military buildings comprising the former operations of the California Air National Guard, which operated at Ontario International Airport from 1956 to 2010, providing aircraft maintenance facilities, as well as jet engine testing at a nearby site. In addition to a large front-gabled roof hangar with "lean-to" offices and shops around its perimeter, the ANG area retains a complex of buildings that served various functions for the reserve units stationed at Ontario. Buildings remaining include a dining hall, training facilities, maintenance shops, warehouses, a munitions building, and motor pool buildings.