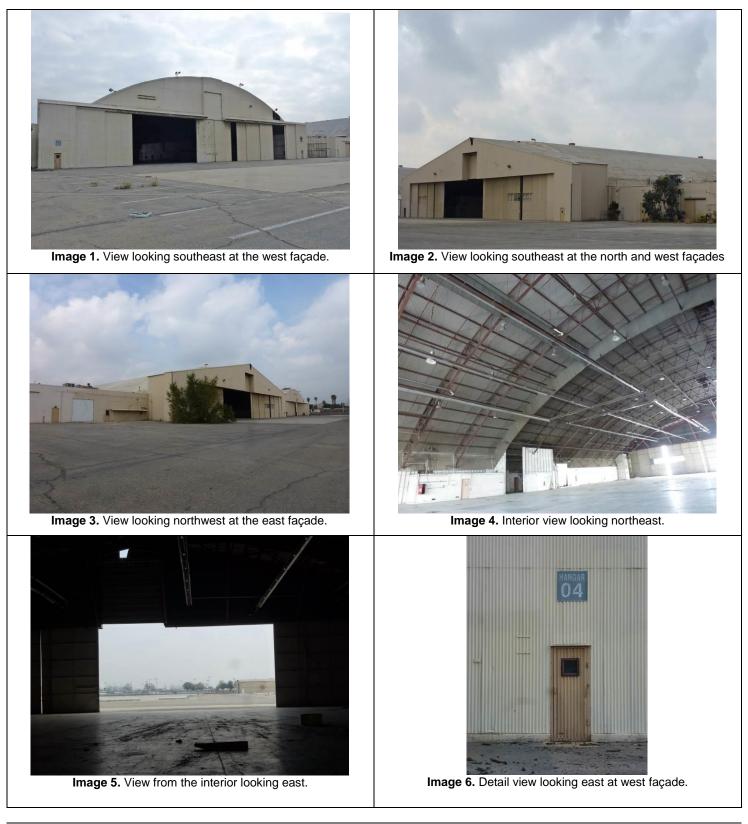

## \*D3. Detailed Description: (Describe overall coherence of the district, its setting, visual characteristics, and minor features. List all elements of district.)

The Air National Guard (ANG) area is a complex of military buildings comprising the former operations of the California Air National Guard, which operated at Ontario International Airport from 1956 to 2010, providing aircraft maintenance facilities, as well as jet engine testing at a nearby site. In addition to a large front-gabled roof hangar with "lean-to" offices and shops around its perimeter, the ANG area retains a complex of buildings that served various functions for the reserve units stationed at Ontario. Buildings remaining include a dining hall, training facilities, maintenance shops, warehouses, a munitions building, and motor pool buildings.

Throughout World War II, Ontario Army Air Field was taken over for military use for the war effort, declaring it surplus in 1945 at the conclusion of the war. In 1949, the military's use of the airport recommenced when a California Air National Guard (CA ANG) training station was established at the airport under a lease from the City of Ontario. An armory for the 149th Control and Warning Squadron was constructed, and in the following years, ANG activities contributed significantly to further construction at the airport.

Bids for construction of an armory for the 149th Aircraft Control and Warning Squadron of the CA ANG were opened in April 1949. The main armory was to be one of three buildings comprising the installation on 9.5 acres adjacent to the airport east of Cucamonga Creek and north of the Union Pacific railroad tracks paralleling Mission Boulevard on the south. A subsequent construction phase was to involve a motor service shop and warehouse buildings ("Open Bids for Armory at Airport." *Daily Report*, April 28, 1949).

The Air National Guard Area was evaluated as a potential historic district under the context of Aviation in Ontario, and Theme: Military Aviation, 1942–1991, according to the guidelines established in the *Ontario International Airport Historic Context Statement*, prepared by ASM Affiliates, Inc., for the City of Ontario, June 2017. Although the Air National Guard Area, and the buildings and structures comprising it, played a role in military operations from WWII through the Cold War, the function of the CA ANG facility does not appear to have been associated with important patterns and trends in military operations. As such, the Air National Guard Area is recommended not eligible as a historic district as it does not meet the registration requirements for the theme of Military Aviation, 1942–1991. Furthermore, no individually eligible properties within this area were identified that meet the requirements for the theme of Military Aviation, 1942–1991. One building, the Air National Guard Hanger, was found to meet the registration requirements under the theme of Aviation and Architecture, 1942–1975, and the sub-theme of Developments in Construction Technology, 1942–1975 (see separate 523BSO form).