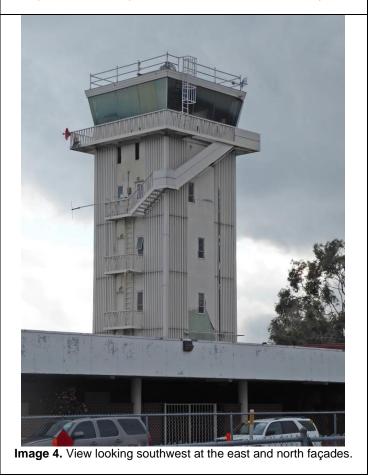

# **APPENDICES**

**APPENDIX 1** 

**DPR Forms** 

Primary # HRI #

Trinomial

 Page 1 of
 4
 \*Resource Name or #:
 Air National Guard Area

 D1. Historic Name:
 Air National Guard, California Air National Guard, 149th Control and Warning Squadron

## \*D3. Detailed Description: (Describe overall coherence of the district, its setting, visual characteristics, and minor features. List all elements of district.)

The Air National Guard (ANG) area is a complex of military buildings comprising the former operations of the California Air National Guard, which operated at Ontario International Airport from 1956 to 2010, providing aircraft maintenance facilities, as well as jet engine testing at a nearby site. In addition to a large front-gabled roof hangar with "lean-to" offices and shops around its perimeter, the ANG area retains a complex of buildings that served various functions for the reserve units stationed at Ontario. Buildings remaining include a dining hall, training facilities, maintenance shops, warehouses, a munitions building, and motor pool buildings.

Throughout World War II, Ontario Army Air Field was taken over for military use for the war effort, declaring it surplus in 1945 at the conclusion of the war. In 1949, the military's use of the airport recommenced when a California Air National Guard (CA ANG) training station was established at the airport under a lease from the City of Ontario. An armory for the 149th Control and Warning Squadron was constructed, and in the following years, ANG activities contributed significantly to further construction at the airport.

Bids for construction of an armory for the 149th Aircraft Control and Warning Squadron of the CA ANG were opened in April 1949. The main armory was to be one of three buildings comprising the installation on 9.5 acres adjacent to the airport east of Cucamonga Creek and north of the Union Pacific railroad tracks paralleling Mission Boulevard on the south. A subsequent construction phase was to involve a motor service shop and warehouse buildings ("Open Bids for Armory at Airport." *Daily Report*, April 28, 1949).