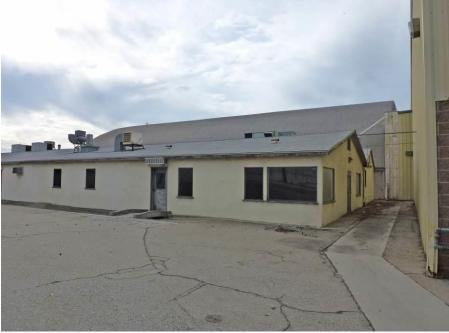

\*P3a. Description: (continued from page 1)

The flat-roofed two-story wings, or "lean-tos," as described in the technical specifications for the hangar,<sup>1</sup> are clad in corrugated metal with a red brick water line. A continuous row of steel-frame windows resembling those on the hangar have both fixed and awning-style operable portions. All of the windows on the south façade and approximately half of the windows on the other façades have been painted over. The west wing functioned as offices for operations, and the east wing housed maintenance and shops. The interiors of the wings were not accessible at the time of the survey.

Two wings extend from the south façade of the hangar complex. A large flat-roofed corrugated steel industrial-style building set on a concrete foundation is located toward the east side of the south façade. A second, much smaller, flat-roofed wing extends from approximately the center of the south façade. The industrial building is clad in red brick and sits on a poured concrete foundation. Fenestration includes a set of double doors with a vent in a transom above and a single door, with three horizontal lights each, located on the east façade; a single door with similar lights is located on the west façade. Windows are two-by-five in a combination of fixed and operable portions.