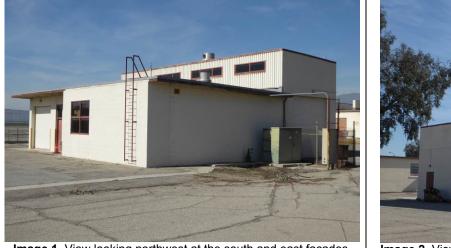

**Image 1**. Aerial view of Air National Guard area, looking northwest. Mid-1950s. *Photographer: LADOA. Source: Ontario City Library Robert E. Ellingwood Model Colony Room. Accession No. 149.* 

|                                                                                                                                             | <b>_</b> .                              |                                                                                       |
|---------------------------------------------------------------------------------------------------------------------------------------------|-----------------------------------------|---------------------------------------------------------------------------------------|
| State of California — The Resources Agency<br>DEPARTMENT OF PARKS AND RECREATION                                                            | Primary #<br>HRI #                      |                                                                                       |
| PRIMARY RECORD                                                                                                                              | Trinomial                               |                                                                                       |
|                                                                                                                                             | NRHP Status Code 3                      | S                                                                                     |
| Other Listings<br>Review Code                                                                                                               | Reviewer                                | Date                                                                                  |
|                                                                                                                                             |                                         |                                                                                       |
| Page 1 of9*Resource NameP1. Other Identifier:Air National Guard Area, Ontari                                                                | or #: <u>Air National Guard</u>         | Hangar                                                                                |
| *P2. Location: Not for Publication Unrestrict                                                                                               |                                         |                                                                                       |
|                                                                                                                                             |                                         | ttach a Location Map as necessary.)                                                   |
| *b. USGS 7.5' Quad Guasti Date 2015<br>c. Address 2475 East Avion Street                                                                    | T <u>1S</u> R <u>7W</u><br>City Ontario | ¼ of of SecS.BB.M.<br>Zip91761                                                        |
|                                                                                                                                             |                                         |                                                                                       |
| e. Other Locational Data: (e.g. parcel#, directions to resource, elevation                                                                  | ,                                       |                                                                                       |
| *P3a. Description: (Describe resource and its major elements. Include                                                                       | design materials condition alter        | ations size setting and houndaries)                                                   |
|                                                                                                                                             | design, materials, condition, altera    |                                                                                       |
| The Air National Guard Hangar, located at 2475 E. Avion St                                                                                  |                                         |                                                                                       |
| with a two-story office/workshop complex known as a "lean-<br>the south façade, housing a boiler room and a diesel tan                      |                                         |                                                                                       |
| enclosing a single open space to accommodate aircraft. It is                                                                                |                                         |                                                                                       |
| the north to the aircraft apron. The hangar is composed                                                                                     |                                         |                                                                                       |
| continuous row of steel-frame six-over-three fixed windows telescoping hangar-type doors that retract into enclosed ho                      |                                         |                                                                                       |
| of the doors. At the interior of the hangar the steel truss of                                                                              |                                         |                                                                                       |
| concrete, and lighting is provided by regularly spaced indust                                                                               | rial pendant fixtures, as we            | ell as the rows of windows on all sides.                                              |
|                                                                                                                                             |                                         | (continued on page 7)                                                                 |
|                                                                                                                                             | . Industrial building; HP34.            |                                                                                       |
| *P4. Resources Present: Building Structure Ob<br>P5a. Photograph or Drawing (Photograph required for buildings, struc                       | -                                       | Element of District Other (Isolates, etc.)                                            |
|                                                                                                                                             |                                         | _                                                                                     |
|                                                                                                                                             |                                         | P5b. Description of Photo: (view, date, accession#)                                   |
|                                                                                                                                             |                                         | View looking south at the north façade.                                               |
|                                                                                                                                             |                                         |                                                                                       |
|                                                                                                                                             |                                         | *P6. Date Constructed/Age and Source:                                                 |
|                                                                                                                                             |                                         | $\square$ Historic $\square$ Prehistoric $\square$ Both                               |
|                                                                                                                                             |                                         | 1955                                                                                  |
|                                                                                                                                             | - Ath                                   |                                                                                       |
|                                                                                                                                             |                                         | *P7. Owner and Address:                                                               |
|                                                                                                                                             |                                         | Ontario International Airport Authority                                               |
|                                                                                                                                             |                                         | 1923 E. Avion St.                                                                     |
|                                                                                                                                             |                                         | Ontario, CA. 91761                                                                    |
|                                                                                                                                             |                                         | *P8. Recorded by: (Name, affiliation, and address)                                    |
|                                                                                                                                             |                                         | Shannon Davis and Marilyn Novell                                                      |
|                                                                                                                                             |                                         | ASM Affiliates, Inc.<br>2034 Corte Del Nogal                                          |
|                                                                                                                                             |                                         | Carlsbad, CA 92011                                                                    |
|                                                                                                                                             |                                         |                                                                                       |
| -                                                                                                                                           |                                         |                                                                                       |
| *P10 Survey Types (Describe) De la cia da ci                                                                                                |                                         | <b>*P9. Date Recorded:</b> December 6, 2016                                           |
| *P10. Survey Type: (Describe) Pedestrian Intensive                                                                                          | Ontario Internationa                    | Airport Historic Context Statement. Prepared by                                       |
| *P11. Report Citation: (cite survey report and sources, or enter "none                                                                      |                                         | for City of Ontario. 2017.                                                            |
| *Attachments: NONE Location Map Sketch I<br>Archaeological Record District Record Linear<br>Artifact Record Photograph Record Other (List): | Feature Record I Milli                  | heet 🛛 Building, Structure, and Object Record<br>ing Station Record 🗌 Rock Art Record |

\*P3a. Description: (continued from page 1)

The flat-roofed two-story wings, or "lean-tos," as described in the technical specifications for the hangar,<sup>1</sup> are clad in corrugated metal with a red brick water line. A continuous row of steel-frame windows resembling those on the hangar have both fixed and awning-style operable portions. All of the windows on the south façade and approximately half of the windows on the other façades have been painted over. The west wing functioned as offices for operations, and the east wing housed maintenance and shops. The interiors of the wings were not accessible at the time of the survey.

Two wings extend from the south façade of the hangar complex. A large flat-roofed corrugated steel industrial-style building set on a concrete foundation is located toward the east side of the south façade. A second, much smaller, flat-roofed wing extends from approximately the center of the south façade. The industrial building is clad in red brick and sits on a poured concrete foundation. Fenestration includes a set of double doors with a vent in a transom above and a single door, with three horizontal lights each, located on the east façade; a single door with similar lights is located on the west façade. Windows are two-by-five in a combination of fixed and operable portions.