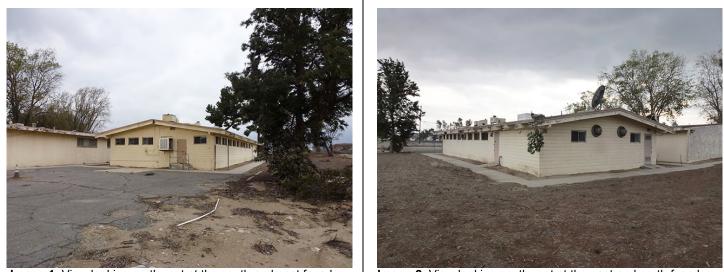

## \*D3. Detailed Description: (Describe overall coherence of the district, its setting, visual characteristics, and minor features. List all elements of district.)

The Air National Guard (ANG) area is a complex of military buildings comprising the former operations of the California Air National Guard, which operated at Ontario International Airport from 1956 to 2010, providing aircraft maintenance facilities, as well as jet engine testing at a nearby site. In addition to a large front-gabled roof hangar with "lean-to" offices and shops around its perimeter, the ANG area retains a complex of buildings that served various functions for the reserve units stationed at Ontario. Buildings remaining include a dining hall, training facilities, maintenance shops, warehouses, a munitions building, and motor pool buildings.

Throughout World War II, Ontario Army Air Field was taken over for military use for the war effort, declaring it surplus in 1945 at the conclusion of the war. In 1949, the military's use of the airport recommenced when a California Air National Guard (CA ANG) training station was established at the airport under a lease from the City of Ontario. An armory for the 149th Control and Warning Squadron was constructed, and in the following years, ANG activities contributed significantly to further construction at the airport.

The Air National Guard Area was evaluated as a potential historic district under the context of Aviation in Ontario, and Theme: Military Aviation, 1942–1991, according to the guidelines established in the *Ontario International Airport Historic Context Statement*, prepared by ASM Affiliates, Inc., for the City of Ontario, June 2017. Although the Air National Guard Area, and the buildings and structures comprising it, played a role in military operations from WWII through the Cold War, the function of the CA ANG facility does not appear to have been associated with important patterns and trends in military operations. As such, the Air National Guard Area is recommended not eligible as a historic district as it does not meet the registration requirements for the theme of Military Aviation, 1942–1991. Furthermore, no individually eligible properties within this area were identified that meet the requirements for the theme of Military Aviation, 1942–1991. One building, the Air National Guard Hanger, was found to meet the registration requirements under the theme of Aviation and Architecture, 1942–1975, and the sub-theme of Developments in Construction Technology, 1942–1975 (see separate 523BSO form).