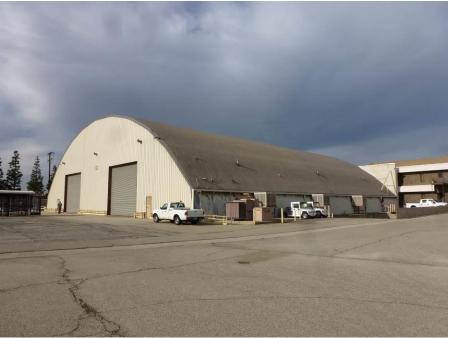

**Image 1**. Aerial view of Air National Guard area, looking northwest. Mid-1950s. *Photographer: LADOA. Source: Ontario City Library Robert E. Ellingwood Model Colony Room. Accession No. 149.* 

|                                                                                                                                             | <b>_</b> .                              |                                                                                       |
|---------------------------------------------------------------------------------------------------------------------------------------------|-----------------------------------------|---------------------------------------------------------------------------------------|
| State of California — The Resources Agency<br>DEPARTMENT OF PARKS AND RECREATION                                                            | Primary #<br>HRI #                      |                                                                                       |
| PRIMARY RECORD                                                                                                                              | Trinomial                               |                                                                                       |
|                                                                                                                                             | NRHP Status Code 3                      | S                                                                                     |
| Other Listings<br>Review Code                                                                                                               | Reviewer                                | Date                                                                                  |
|                                                                                                                                             |                                         |                                                                                       |
| Page 1 of9*Resource NameP1. Other Identifier:Air National Guard Area, Ontari                                                                | or #: <u>Air National Guard</u>         | Hangar                                                                                |
| *P2. Location: Not for Publication Unrestrict                                                                                               |                                         |                                                                                       |
|                                                                                                                                             |                                         | ttach a Location Map as necessary.)                                                   |
| *b. USGS 7.5' Quad Guasti Date 2015<br>c. Address 2475 East Avion Street                                                                    | T <u>1S</u> R <u>7W</u><br>City Ontario | ¼ of of SecS.BB.M.<br>Zip91761                                                        |
|                                                                                                                                             |                                         |                                                                                       |
| e. Other Locational Data: (e.g. parcel#, directions to resource, elevation                                                                  | ,                                       |                                                                                       |
| *P3a. Description: (Describe resource and its major elements. Include                                                                       | design materials condition alter        | ations size setting and houndaries)                                                   |
|                                                                                                                                             | design, materials, condition, altera    |                                                                                       |
| The Air National Guard Hangar, located at 2475 E. Avion St                                                                                  |                                         |                                                                                       |
| with a two-story office/workshop complex known as a "lean-<br>the south façade, housing a boiler room and a diesel tan                      |                                         |                                                                                       |
| enclosing a single open space to accommodate aircraft. It is                                                                                |                                         |                                                                                       |
| the north to the aircraft apron. The hangar is composed                                                                                     |                                         |                                                                                       |
| continuous row of steel-frame six-over-three fixed windows telescoping hangar-type doors that retract into enclosed ho                      |                                         |                                                                                       |
| of the doors. At the interior of the hangar the steel truss of                                                                              |                                         |                                                                                       |
| concrete, and lighting is provided by regularly spaced indust                                                                               | rial pendant fixtures, as we            | ell as the rows of windows on all sides.                                              |
|                                                                                                                                             |                                         | (continued on page 7)                                                                 |
|                                                                                                                                             | . Industrial building; HP34.            |                                                                                       |
| *P4. Resources Present: Building Structure Ob<br>P5a. Photograph or Drawing (Photograph required for buildings, struc                       | -                                       | Element of District Other (Isolates, etc.)                                            |
|                                                                                                                                             |                                         | _                                                                                     |
|                                                                                                                                             |                                         | P5b. Description of Photo: (view, date, accession#)                                   |
|                                                                                                                                             |                                         | View looking south at the north façade.                                               |
|                                                                                                                                             |                                         |                                                                                       |
|                                                                                                                                             |                                         | *P6. Date Constructed/Age and Source:                                                 |
|                                                                                                                                             |                                         | $\square$ Historic $\square$ Prehistoric $\square$ Both                               |
|                                                                                                                                             |                                         | 1955                                                                                  |
|                                                                                                                                             | - Ath                                   |                                                                                       |
|                                                                                                                                             |                                         | *P7. Owner and Address:                                                               |
|                                                                                                                                             |                                         | Ontario International Airport Authority                                               |
|                                                                                                                                             |                                         | 1923 E. Avion St.                                                                     |
|                                                                                                                                             |                                         | Ontario, CA. 91761                                                                    |
|                                                                                                                                             |                                         | *P8. Recorded by: (Name, affiliation, and address)                                    |
|                                                                                                                                             |                                         | Shannon Davis and Marilyn Novell                                                      |
|                                                                                                                                             |                                         | ASM Affiliates, Inc.<br>2034 Corte Del Nogal                                          |
|                                                                                                                                             |                                         | Carlsbad, CA 92011                                                                    |
|                                                                                                                                             |                                         |                                                                                       |
| -                                                                                                                                           |                                         |                                                                                       |
| *P10 Survey Types (Describe) De la cia da ci                                                                                                |                                         | <b>*P9. Date Recorded:</b> December 6, 2016                                           |
| *P10. Survey Type: (Describe) Pedestrian Intensive                                                                                          | Ontario Internationa                    | Airport Historic Context Statement. Prepared by                                       |
| *P11. Report Citation: (cite survey report and sources, or enter "none                                                                      |                                         | for City of Ontario. 2017.                                                            |
| *Attachments: NONE Location Map Sketch I<br>Archaeological Record District Record Linear<br>Artifact Record Photograph Record Other (List): | Feature Record I Milli                  | heet 🛛 Building, Structure, and Object Record<br>ing Station Record 🗌 Rock Art Record |

## \*D3. Detailed Description: (Describe overall coherence of the district, its setting, visual characteristics, and minor features. List all elements of district.)

The Air National Guard (ANG) area is a complex of military buildings comprising the former operations of the California Air National Guard, which operated at Ontario International Airport from 1956 to 2010, providing aircraft maintenance facilities, as well as jet engine testing at a nearby site. In addition to a large front-gabled roof hangar with "lean-to" offices and shops around its perimeter, the ANG area retains a complex of buildings that served various functions for the reserve units stationed at Ontario. Buildings remaining include a dining hall, training facilities, maintenance shops, warehouses, a munitions building, and motor pool buildings.