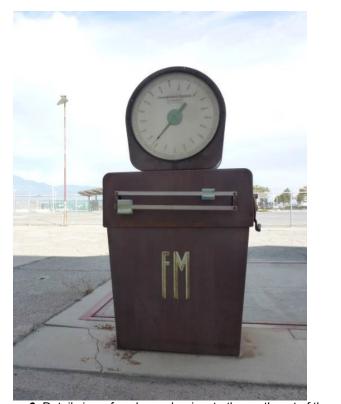

## \*D3. Detailed Description: (Describe overall coherence of the district, its setting, visual characteristics, and minor features. List all elements of district.)

The Air National Guard (ANG) area is a complex of military buildings comprising the former operations of the California Air National Guard, which operated at Ontario International Airport from 1956 to 2010, providing aircraft maintenance facilities, as well as jet engine testing at a nearby site. In addition to a large front-gabled roof hangar with "lean-to" offices and shops around its perimeter, the ANG area retains a complex of buildings that served various functions for the reserve units stationed at Ontario. Buildings remaining include a dining hall, training facilities, maintenance shops, warehouses, a munitions building, and motor pool buildings.

Throughout World War II, Ontario Army Air Field was taken over for military use for the war effort, declaring it surplus in 1945 at the conclusion of the war. In 1949, the military's use of the airport recommenced when a California Air National Guard (CA ANG) training station was established at the airport under a lease from the City of Ontario. An armory for the 149th Control and Warning Squadron was constructed, and in the following years, ANG activities contributed significantly to further construction at the airport.

Bids for construction of an armory for the 149th Aircraft Control and Warning Squadron of the CA ANG were opened in April 1949. The main armory was to be one of three buildings comprising the installation on 9.5 acres adjacent to the airport east of Cucamonga Creek and north of the Union Pacific railroad tracks paralleling Mission Boulevard on the south. A subsequent construction phase was to involve a motor service shop and warehouse buildings ("Open Bids for Armory at Airport." *Daily Report*, April 28, 1949).