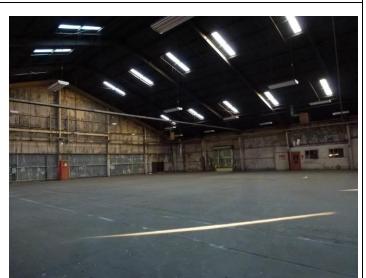

**Image 1**. Aerial view of Air National Guard area, looking northwest. Mid-1950s. *Photographer: LADOA. Source: Ontario City Library Robert E. Ellingwood Model Colony Room. Accession No. 149.* 

|                                                                                                                                             | <b>_</b> .                              |                                                                                       |
|---------------------------------------------------------------------------------------------------------------------------------------------|-----------------------------------------|---------------------------------------------------------------------------------------|
| State of California — The Resources Agency<br>DEPARTMENT OF PARKS AND RECREATION                                                            | Primary #<br>HRI #                      |                                                                                       |
| PRIMARY RECORD                                                                                                                              | Trinomial                               |                                                                                       |
|                                                                                                                                             | NRHP Status Code 3                      | S                                                                                     |
| Other Listings<br>Review Code                                                                                                               | Reviewer                                | Date                                                                                  |
|                                                                                                                                             |                                         |                                                                                       |
| Page 1 of9*Resource NameP1. Other Identifier:Air National Guard Area, Ontari                                                                | or #: <u>Air National Guard</u>         | Hangar                                                                                |
| *P2. Location: Not for Publication Unrestrict                                                                                               |                                         |                                                                                       |
|                                                                                                                                             |                                         | ttach a Location Map as necessary.)                                                   |
| *b. USGS 7.5' Quad Guasti Date 2015<br>c. Address 2475 East Avion Street                                                                    | T <u>1S</u> R <u>7W</u><br>City Ontario | ¼ of of SecS.BB.M.<br>Zip91761                                                        |
|                                                                                                                                             |                                         |                                                                                       |
| e. Other Locational Data: (e.g. parcel#, directions to resource, elevation                                                                  | ,                                       |                                                                                       |
| *P3a. Description: (Describe resource and its major elements. Include                                                                       | design materials condition alter        | ations size setting and houndaries)                                                   |
|                                                                                                                                             | design, materials, condition, altera    |                                                                                       |
| The Air National Guard Hangar, located at 2475 E. Avion St                                                                                  |                                         |                                                                                       |
| with a two-story office/workshop complex known as a "lean-<br>the south façade, housing a boiler room and a diesel tan                      |                                         |                                                                                       |
| enclosing a single open space to accommodate aircraft. It is                                                                                |                                         |                                                                                       |
| the north to the aircraft apron. The hangar is composed                                                                                     |                                         |                                                                                       |
| continuous row of steel-frame six-over-three fixed windows telescoping hangar-type doors that retract into enclosed ho                      |                                         |                                                                                       |
| of the doors. At the interior of the hangar the steel truss of                                                                              |                                         |                                                                                       |
| concrete, and lighting is provided by regularly spaced indust                                                                               | rial pendant fixtures, as we            | ell as the rows of windows on all sides.                                              |
|                                                                                                                                             |                                         | (continued on page 7)                                                                 |
|                                                                                                                                             | . Industrial building; HP34.            |                                                                                       |
| *P4. Resources Present: Building Structure Ob<br>P5a. Photograph or Drawing (Photograph required for buildings, struc                       | -                                       | Element of District Other (Isolates, etc.)                                            |
|                                                                                                                                             |                                         | _                                                                                     |
|                                                                                                                                             |                                         | P5b. Description of Photo: (view, date, accession#)                                   |
|                                                                                                                                             |                                         | View looking south at the north façade.                                               |
|                                                                                                                                             |                                         |                                                                                       |
|                                                                                                                                             |                                         | *P6. Date Constructed/Age and Source:                                                 |
|                                                                                                                                             |                                         | $\square$ Historic $\square$ Prehistoric $\square$ Both                               |
|                                                                                                                                             |                                         | 1955                                                                                  |
|                                                                                                                                             | - Ath                                   |                                                                                       |
|                                                                                                                                             |                                         | *P7. Owner and Address:                                                               |
|                                                                                                                                             |                                         | Ontario International Airport Authority                                               |
|                                                                                                                                             |                                         | 1923 E. Avion St.                                                                     |
|                                                                                                                                             |                                         | Ontario, CA. 91761                                                                    |
|                                                                                                                                             |                                         | *P8. Recorded by: (Name, affiliation, and address)                                    |
|                                                                                                                                             |                                         | Shannon Davis and Marilyn Novell                                                      |
|                                                                                                                                             |                                         | ASM Affiliates, Inc.<br>2034 Corte Del Nogal                                          |
|                                                                                                                                             |                                         | Carlsbad, CA 92011                                                                    |
|                                                                                                                                             |                                         |                                                                                       |
| -                                                                                                                                           |                                         |                                                                                       |
| *P10 Survey Types (Describe) De la cia da ci                                                                                                |                                         | <b>*P9. Date Recorded:</b> December 6, 2016                                           |
| *P10. Survey Type: (Describe) Pedestrian Intensive                                                                                          | Ontario Internationa                    | Airport Historic Context Statement. Prepared by                                       |
| *P11. Report Citation: (cite survey report and sources, or enter "none                                                                      |                                         | for City of Ontario. 2017.                                                            |
| *Attachments: NONE Location Map Sketch I<br>Archaeological Record District Record Linear<br>Artifact Record Photograph Record Other (List): | Feature Record I Milli                  | heet 🛛 Building, Structure, and Object Record<br>ing Station Record 🗌 Rock Art Record |

The Air National Guard Hangar is an example of construction technology considered within the context of Aviation in Ontario under the theme of Aviation and Architecture, 1942–1975, and the sub-theme of Developments in Construction Technology, 1942–1975. The hangar displays character-defining features one style typical of Air National Guard facilities during the period of significance, including a front-gabled roof, multi-leaved hangar door and tail cut, and a large open space to accommodate aircraft enabled by steel truss construction. The multi-leaved telescoping hangar doors with extensive fenestration and the mass of the building formed by the pop-up center section with clerestory windows and the lower "lean-to" sections all original features (Aaron 2011). Although the National Guard no longer occupies the site, suggesting some change in use, both the interior and exterior of the building reflect all seven aspects of integrity. After careful consideration, ASM recommends the Air National Guard Hangar individually eligible for listing at the federal, state or local level under Criteria C/c or Local Individual Criteria 3 d, f-h.