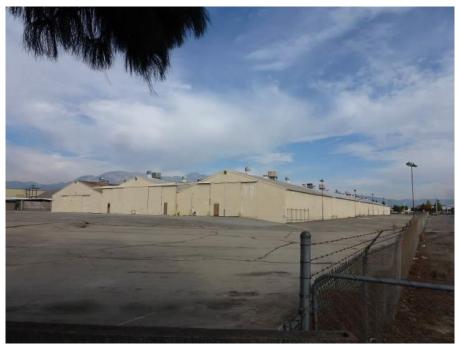

## \*D3. Detailed Description: (Describe overall coherence of the district, its setting, visual characteristics, and minor features. List all elements of district.)

The Air National Guard (ANG) area is a complex of military buildings comprising the former operations of the California Air National Guard, which operated at Ontario International Airport from 1956 to 2010, providing aircraft maintenance facilities, as well as jet engine testing at a nearby site. In addition to a large front-gabled roof hangar with "lean-to" offices and shops around its perimeter, the ANG area retains a complex of buildings that served various functions for the reserve units stationed at Ontario. Buildings remaining include a dining hall, training facilities, maintenance shops, warehouses, a munitions building, and motor pool buildings.

Throughout World War II, Ontario Army Air Field was taken over for military use for the war effort, declaring it surplus in 1945 at the conclusion of the war. In 1949, the military's use of the airport recommenced when a California Air National Guard (CA ANG) training station was established at the airport under a lease from the City of Ontario. An armory for the 149th Control and Warning Squadron was constructed, and in the following years, ANG activities contributed significantly to further construction at the airport.

Bids for construction of an armory for the 149th Aircraft Control and Warning Squadron of the CA ANG were opened in April 1949. The main armory was to be one of three buildings comprising the installation on 9.5 acres adjacent to the airport east of Cucamonga Creek and north of the Union Pacific railroad tracks paralleling Mission Boulevard on the south. A subsequent construction phase was to involve a motor service shop and warehouse buildings ("Open Bids for Armory at Airport." *Daily Report*, April 28, 1949).