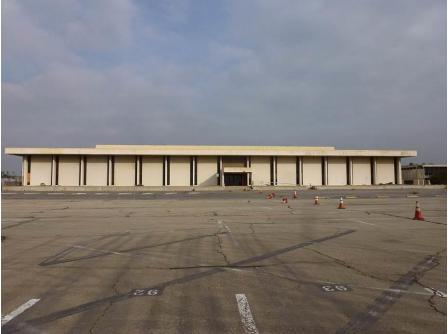

## \*D3. Detailed Description: (Describe overall coherence of the district, its setting, visual characteristics, and minor features. List all elements of district.)

The Air National Guard (ANG) area is a complex of military buildings comprising the former operations of the California Air National Guard, which operated at Ontario International Airport from 1956 to 2010, providing aircraft maintenance facilities, as well as jet engine testing at a nearby site. In addition to a large front-gabled roof hangar with "lean-to" offices and shops around its perimeter, the ANG area retains a complex of buildings that served various functions for the reserve units stationed at Ontario. Buildings remaining include a dining hall, training facilities, maintenance shops, warehouses, a munitions building, and motor pool buildings.

The Air National Guard Area was evaluated as a potential historic district under the context of Aviation in Ontario, and Theme: Military Aviation, 1942–1991, according to the guidelines established in the *Ontario International Airport Historic Context Statement*, prepared by ASM Affiliates, Inc., for the City of Ontario, June 2017. Although the Air National Guard Area, and the buildings and structures comprising it, played a role in military operations from WWII through the Cold War, the function of the CA ANG facility does not appear to have been associated with important patterns and trends in military operations. As such, the Air National Guard Area is recommended not eligible as a historic district as it does not meet the registration requirements for the theme of Military Aviation, 1942–1991. Furthermore, no individually eligible properties within this area were identified that meet the requirements for the theme of Military Aviation, 1942–1991. One building, the Air National Guard Hanger, was found to meet the registration requirements under the theme of Aviation and Architecture, 1942–1975, and the sub-theme of Developments in Construction Technology, 1942–1975 (see separate 523BSO form).