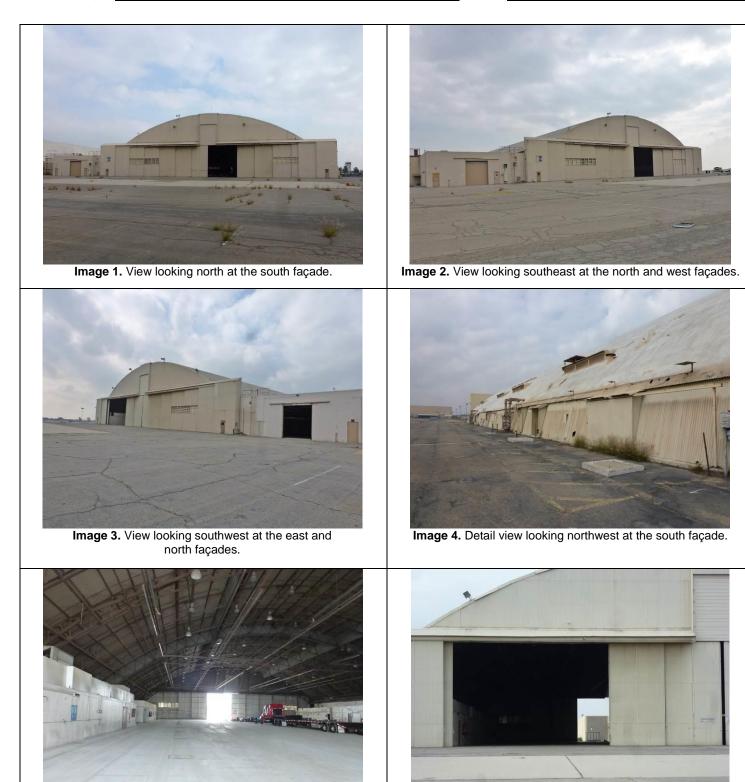

**Image 1**. Aerial view of Air National Guard area, looking northwest. Mid-1950s. *Photographer: LADOA. Source: Ontario City Library Robert E. Ellingwood Model Colony Room. Accession No. 149.* 

|                                                                                                                                             | <b>_</b> .                              |                                                                                       |
|---------------------------------------------------------------------------------------------------------------------------------------------|-----------------------------------------|---------------------------------------------------------------------------------------|
| State of California — The Resources Agency<br>DEPARTMENT OF PARKS AND RECREATION                                                            | Primary #<br>HRI #                      |                                                                                       |
| PRIMARY RECORD                                                                                                                              | Trinomial                               |                                                                                       |
|                                                                                                                                             | NRHP Status Code 3                      | S                                                                                     |
| Other Listings<br>Review Code                                                                                                               | Reviewer                                | Date                                                                                  |
|                                                                                                                                             |                                         |                                                                                       |
| Page 1 of9*Resource NameP1. Other Identifier:Air National Guard Area, Ontari                                                                | or #: <u>Air National Guard</u>         | Hangar                                                                                |
| *P2. Location: Not for Publication Unrestrict                                                                                               |                                         |                                                                                       |
|                                                                                                                                             |                                         | ttach a Location Map as necessary.)                                                   |
| *b. USGS 7.5' Quad Guasti Date 2015<br>c. Address 2475 East Avion Street                                                                    | T <u>1S</u> R <u>7W</u><br>City Ontario | ¼ of of SecS.BB.M.<br>Zip91761                                                        |
|                                                                                                                                             |                                         |                                                                                       |
| e. Other Locational Data: (e.g. parcel#, directions to resource, elevation                                                                  | ,                                       |                                                                                       |
| *P3a. Description: (Describe resource and its major elements. Include                                                                       | design materials condition alter        | ations size setting and houndaries)                                                   |
|                                                                                                                                             | design, materials, condition, altera    |                                                                                       |
| The Air National Guard Hangar, located at 2475 E. Avion St                                                                                  |                                         |                                                                                       |
| with a two-story office/workshop complex known as a "lean-<br>the south façade, housing a boiler room and a diesel tan                      |                                         |                                                                                       |
| enclosing a single open space to accommodate aircraft. It is                                                                                |                                         |                                                                                       |
| the north to the aircraft apron. The hangar is composed                                                                                     |                                         |                                                                                       |
| continuous row of steel-frame six-over-three fixed windows telescoping hangar-type doors that retract into enclosed ho                      |                                         |                                                                                       |
| of the doors. At the interior of the hangar the steel truss of                                                                              |                                         |                                                                                       |
| concrete, and lighting is provided by regularly spaced indust                                                                               | rial pendant fixtures, as we            | ell as the rows of windows on all sides.                                              |
|                                                                                                                                             |                                         | (continued on page 7)                                                                 |
|                                                                                                                                             | . Industrial building; HP34.            |                                                                                       |
| *P4. Resources Present: Building Structure Ob<br>P5a. Photograph or Drawing (Photograph required for buildings, struc                       | -                                       | Element of District Other (Isolates, etc.)                                            |
|                                                                                                                                             |                                         | _                                                                                     |
|                                                                                                                                             |                                         | P5b. Description of Photo: (view, date, accession#)                                   |
|                                                                                                                                             |                                         | View looking south at the north façade.                                               |
|                                                                                                                                             |                                         |                                                                                       |
|                                                                                                                                             |                                         | *P6. Date Constructed/Age and Source:                                                 |
|                                                                                                                                             |                                         | $\square$ Historic $\square$ Prehistoric $\square$ Both                               |
|                                                                                                                                             |                                         | 1955                                                                                  |
|                                                                                                                                             | - Ath                                   |                                                                                       |
|                                                                                                                                             |                                         | *P7. Owner and Address:                                                               |
|                                                                                                                                             |                                         | Ontario International Airport Authority                                               |
|                                                                                                                                             |                                         | 1923 E. Avion St.                                                                     |
|                                                                                                                                             |                                         | Ontario, CA. 91761                                                                    |
|                                                                                                                                             |                                         | *P8. Recorded by: (Name, affiliation, and address)                                    |
|                                                                                                                                             |                                         | Shannon Davis and Marilyn Novell                                                      |
|                                                                                                                                             |                                         | ASM Affiliates, Inc.<br>2034 Corte Del Nogal                                          |
|                                                                                                                                             |                                         | Carlsbad, CA 92011                                                                    |
|                                                                                                                                             |                                         |                                                                                       |
| -                                                                                                                                           |                                         |                                                                                       |
| *P10 Survey Types (Describe) De la cia da ci                                                                                                |                                         | <b>*P9. Date Recorded:</b> December 6, 2016                                           |
| *P10. Survey Type: (Describe) Pedestrian Intensive                                                                                          | Ontario Internationa                    | Airport Historic Context Statement. Prepared by                                       |
| *P11. Report Citation: (cite survey report and sources, or enter "none                                                                      |                                         | for City of Ontario. 2017.                                                            |
| *Attachments: NONE Location Map Sketch I<br>Archaeological Record District Record Linear<br>Artifact Record Photograph Record Other (List): | Feature Record I Milli                  | heet 🛛 Building, Structure, and Object Record<br>ing Station Record 🗌 Rock Art Record |