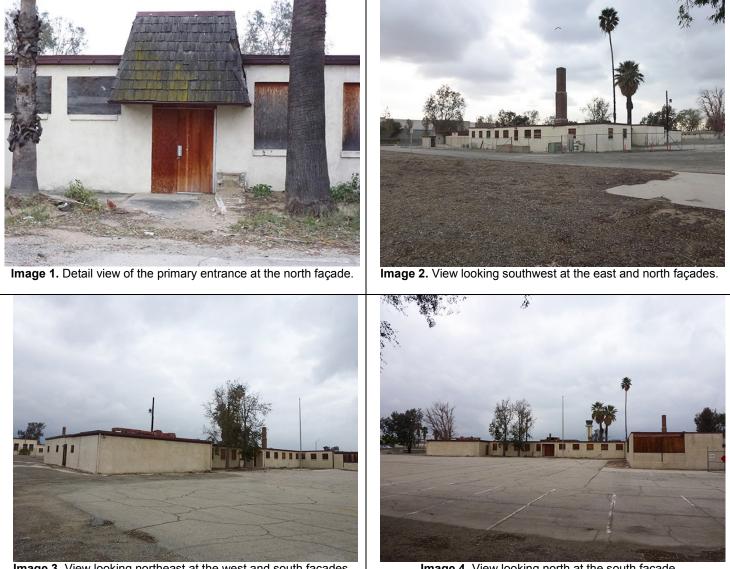

## \*D3. Detailed Description: (Describe overall coherence of the district, its setting, visual characteristics, and minor features. List all elements of district.)

The Air National Guard (ANG) area is a complex of military buildings comprising the former operations of the California Air National Guard, which operated at Ontario International Airport from 1956 to 2010, providing aircraft maintenance facilities, as well as jet engine testing at a nearby site. In addition to a large front-gabled roof hangar with "lean-to" offices and shops around its perimeter, the ANG area retains a complex of buildings that served various functions for the reserve units stationed at Ontario. Buildings remaining include a dining hall, training facilities, maintenance shops, warehouses, a munitions building, and motor pool buildings.

Throughout World War II, Ontario Army Air Field was taken over for military use for the war effort, declaring it surplus in 1945 at the conclusion of the war. In 1949, the military's use of the airport recommenced when a California Air National Guard (CA ANG) training station was established at the airport under a lease from the City of Ontario. An armory for the 149th Control and Warning Squadron was constructed, and in the following years, ANG activities contributed significantly to further construction at the airport.