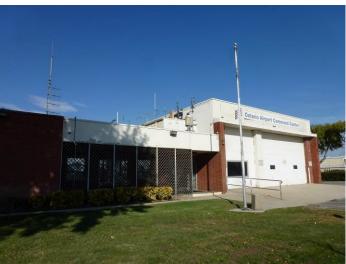

**Image 1**. Aerial view of Air National Guard area, looking northwest. Mid-1950s. *Photographer: LADOA. Source: Ontario City Library Robert E. Ellingwood Model Colony Room. Accession No. 149.* 

|                                                                                                                                             | <b>_</b> .                              |                                                                                       |
|---------------------------------------------------------------------------------------------------------------------------------------------|-----------------------------------------|---------------------------------------------------------------------------------------|
| State of California — The Resources Agency<br>DEPARTMENT OF PARKS AND RECREATION                                                            | Primary #<br>HRI #                      |                                                                                       |
| PRIMARY RECORD                                                                                                                              | Trinomial                               |                                                                                       |
|                                                                                                                                             | NRHP Status Code 3                      | S                                                                                     |
| Other Listings<br>Review Code                                                                                                               | Reviewer                                | Date                                                                                  |
|                                                                                                                                             |                                         |                                                                                       |
| Page 1 of9*Resource NameP1. Other Identifier:Air National Guard Area, Ontari                                                                | or #: <u>Air National Guard</u>         | Hangar                                                                                |
| *P2. Location: Not for Publication Unrestrict                                                                                               |                                         |                                                                                       |
|                                                                                                                                             |                                         | ttach a Location Map as necessary.)                                                   |
| *b. USGS 7.5' Quad Guasti Date 2015<br>c. Address 2475 East Avion Street                                                                    | T <u>1S</u> R <u>7W</u><br>City Ontario | ¼ of of SecS.BB.M.<br>Zip91761                                                        |
|                                                                                                                                             |                                         |                                                                                       |
| e. Other Locational Data: (e.g. parcel#, directions to resource, elevation                                                                  | ,                                       |                                                                                       |
| *P3a. Description: (Describe resource and its major elements. Include                                                                       | design materials condition alter        | ations size setting and houndaries)                                                   |
|                                                                                                                                             | design, materials, condition, altera    |                                                                                       |
| The Air National Guard Hangar, located at 2475 E. Avion St                                                                                  |                                         |                                                                                       |
| with a two-story office/workshop complex known as a "lean-<br>the south façade, housing a boiler room and a diesel tan                      |                                         |                                                                                       |
| enclosing a single open space to accommodate aircraft. It is                                                                                |                                         |                                                                                       |
| the north to the aircraft apron. The hangar is composed                                                                                     |                                         |                                                                                       |
| continuous row of steel-frame six-over-three fixed windows telescoping hangar-type doors that retract into enclosed ho                      |                                         |                                                                                       |
| of the doors. At the interior of the hangar the steel truss of                                                                              |                                         |                                                                                       |
| concrete, and lighting is provided by regularly spaced indust                                                                               | rial pendant fixtures, as we            | ell as the rows of windows on all sides.                                              |
|                                                                                                                                             |                                         | (continued on page 7)                                                                 |
|                                                                                                                                             | . Industrial building; HP34.            |                                                                                       |
| *P4. Resources Present: Building Structure Ob<br>P5a. Photograph or Drawing (Photograph required for buildings, struc                       | -                                       | Element of District Other (Isolates, etc.)                                            |
|                                                                                                                                             |                                         | _                                                                                     |
|                                                                                                                                             |                                         | P5b. Description of Photo: (view, date, accession#)                                   |
|                                                                                                                                             |                                         | View looking south at the north façade.                                               |
|                                                                                                                                             |                                         |                                                                                       |
|                                                                                                                                             |                                         | *P6. Date Constructed/Age and Source:                                                 |
|                                                                                                                                             |                                         | $\square$ Historic $\square$ Prehistoric $\square$ Both                               |
|                                                                                                                                             |                                         | 1955                                                                                  |
|                                                                                                                                             | - Ath                                   |                                                                                       |
|                                                                                                                                             |                                         | *P7. Owner and Address:                                                               |
|                                                                                                                                             |                                         | Ontario International Airport Authority                                               |
|                                                                                                                                             |                                         | 1923 E. Avion St.                                                                     |
|                                                                                                                                             |                                         | Ontario, CA. 91761                                                                    |
|                                                                                                                                             |                                         | *P8. Recorded by: (Name, affiliation, and address)                                    |
|                                                                                                                                             |                                         | Shannon Davis and Marilyn Novell                                                      |
|                                                                                                                                             |                                         | ASM Affiliates, Inc.<br>2034 Corte Del Nogal                                          |
|                                                                                                                                             |                                         | Carlsbad, CA 92011                                                                    |
|                                                                                                                                             |                                         |                                                                                       |
| -                                                                                                                                           |                                         |                                                                                       |
| *P10 Survey Types (Describe) De la cia da ci                                                                                                |                                         | <b>*P9. Date Recorded:</b> December 6, 2016                                           |
| *P10. Survey Type: (Describe) Pedestrian Intensive                                                                                          | Ontario Internationa                    | Airport Historic Context Statement. Prepared by                                       |
| *P11. Report Citation: (cite survey report and sources, or enter "none                                                                      |                                         | for City of Ontario. 2017.                                                            |
| *Attachments: NONE Location Map Sketch I<br>Archaeological Record District Record Linear<br>Artifact Record Photograph Record Other (List): | Feature Record I Milli                  | heet 🛛 Building, Structure, and Object Record<br>ing Station Record 🗌 Rock Art Record |