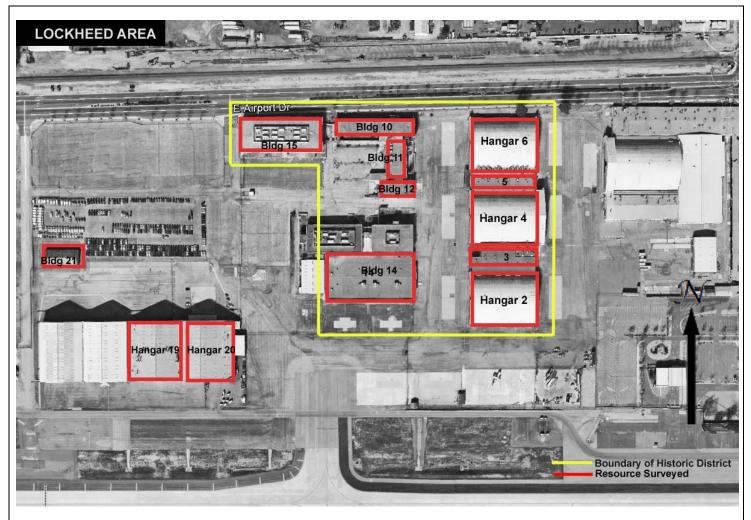

**\*D4. Boundary Description**: (Describe limits of district and attach map showing boundary and district elements.)

The area considered for a potential historic district for the Air National Guard Area is bounded by the main runways at ONT on the north, Tower Drive on the east, East Avion Street on the south, and just west of the Air National Guard Hangar on the west.

### \*D5. Boundary Justification:

The area considered for a potential historic district for the Air National Guard Area encompasses the buildings and structures of the former Air National Guard facilities.