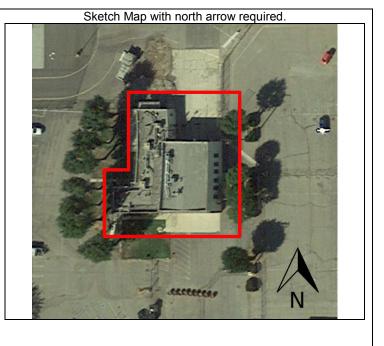

**\*D4. Boundary Description**: (Describe limits of district and attach map showing boundary and district elements.)

The area considered for a potential historic district for the Air National Guard Area is bounded by the main runways at ONT on the north, Tower Drive on the east, East Avion Street on the south, and just west of the Air National Guard Hangar on the west.

### \*D5. Boundary Justification:

The area considered for a potential historic district for the Air National Guard Area encompasses the buildings and structures of the former Air National Guard facilities.

Trinomial

Page 2 of 4 \*Map Name: \*Resource Name or # (Assigned by recorder) Air National Guard Area \*Scale:

Air National Guard Historic Area
 \*Date of Map: June 2017

State of California — The Resources Agency DEPARTMENT OF PARKS AND RECREATION **LOCATION MAP**  Primary # HRI # Trinomial