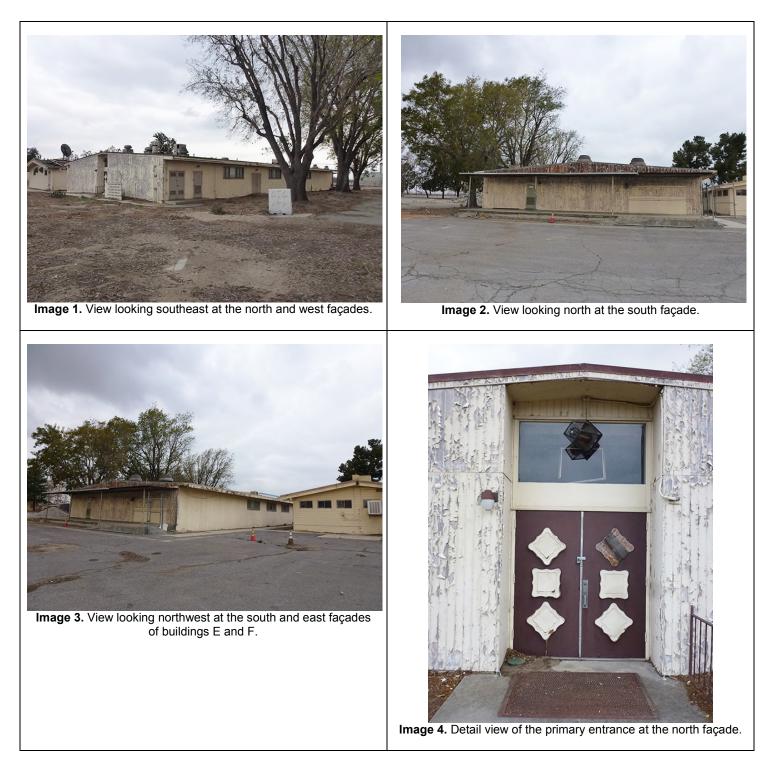

## \*D3. Detailed Description: (Describe overall coherence of the district, its setting, visual characteristics, and minor features. List all elements of district.)

The Air National Guard (ANG) area is a complex of military buildings comprising the former operations of the California Air National Guard, which operated at Ontario International Airport from 1956 to 2010, providing aircraft maintenance facilities, as well as jet engine testing at a nearby site. In addition to a large front-gabled roof hangar with "lean-to" offices and shops around its perimeter, the ANG area retains a complex of buildings that served various functions for the reserve units stationed at Ontario. Buildings remaining include a dining hall, training facilities, maintenance shops, warehouses, a munitions building, and motor pool buildings.

Throughout World War II, Ontario Army Air Field was taken over for military use for the war effort, declaring it surplus in 1945 at the conclusion of the war. In 1949, the military's use of the airport recommenced when a California Air National Guard (CA ANG) training station was established at the airport under a lease from the City of Ontario. An armory for the 149th Control and Warning Squadron was constructed, and in the following years, ANG activities contributed significantly to further construction at the airport.

The Air National Guard Area was evaluated as a potential historic district under the context of Aviation in Ontario, and Theme: Military Aviation, 1942–1991, according to the guidelines established in the *Ontario International Airport Historic Context Statement*, prepared by ASM Affiliates, Inc., for the City of Ontario, June 2017. Although the Air National Guard Area, and the buildings and structures comprising it, played a role in military operations from WWII through the Cold War, the function of the CA ANG facility does not appear to have been associated with important patterns and trends in military operations. As such, the Air National Guard Area is recommended not eligible as a historic district as it does not meet the registration requirements for the theme of Military Aviation, 1942–1991. Furthermore, no individually eligible properties within this area were identified that meet the requirements for the theme of Military Aviation, 1942–1991. One building, the Air National Guard Hanger, was found to meet the registration requirements under the theme of Aviation and Architecture, 1942–1975, and the sub-theme of Developments in Construction Technology, 1942–1975 (see separate 523BSO form).