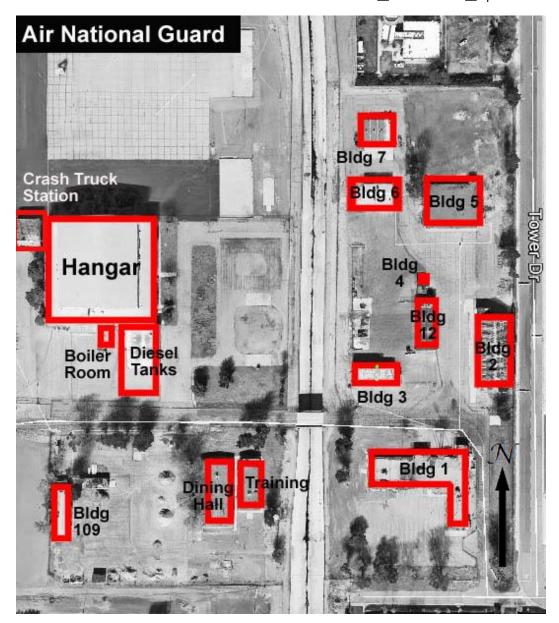

## \*D3. Detailed Description: (Describe overall coherence of the district, its setting, visual characteristics, and minor features. List all elements of district.)

The Air National Guard (ANG) area is a complex of military buildings comprising the former operations of the California Air National Guard, which operated at Ontario International Airport from 1956 to 2010, providing aircraft maintenance facilities, as well as jet engine testing at a nearby site. In addition to a large front-gabled roof hangar with "lean-to" offices and shops around its perimeter, the ANG area retains a complex of buildings that served various functions for the reserve units stationed at Ontario. Buildings remaining include a dining hall, training facilities, maintenance shops, warehouses, a munitions building, and motor pool buildings.

Throughout World War II, Ontario Army Air Field was taken over for military use for the war effort, declaring it surplus in 1945 at the conclusion of the war. In 1949, the military's use of the airport recommenced when a California Air National Guard (CA ANG) training station was established at the airport under a lease from the City of Ontario. An armory for the 149th Control and Warning Squadron was constructed, and in the following years, ANG activities contributed significantly to further construction at the airport.

Bids for construction of an armory for the 149th Aircraft Control and Warning Squadron of the CA ANG were opened in April 1949. The main armory was to be one of three buildings comprising the installation on 9.5 acres adjacent to the airport east of Cucamonga Creek and north of the Union Pacific railroad tracks paralleling Mission Boulevard on the south. A subsequent construction phase was to involve a motor service shop and warehouse buildings ("Open Bids for Armory at Airport." *Daily Report*, April 28, 1949).

**\*D4. Boundary Description**: (Describe limits of district and attach map showing boundary and district elements.)

The area considered for a potential historic district for the Air National Guard Area is bounded by the main runways at ONT on the north, Tower Drive on the east, East Avion Street on the south, and just west of the Air National Guard Hangar on the west.