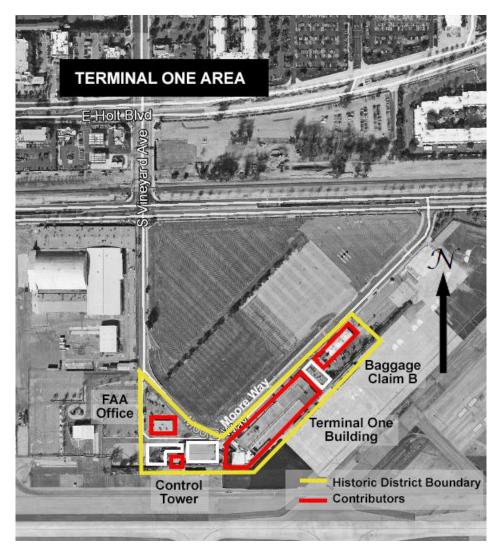

**\*D4. Boundary Description**: (Describe limits of district and attach map showing boundary and district elements.)

The area considered for a potential historic district for the Air National Guard Area is bounded by the main runways at ONT on the north, Tower Drive on the east, East Avion Street on the south, and just west of the Air National Guard Hangar on the west.

### \*D5. Boundary Justification:

The area considered for a potential historic district for the Air National Guard Area encompasses the buildings and structures of the former Air National Guard facilities.

Page 3 of 4\*Resource Name or # (Assigned by recorder)Air National Guard Historic Area\*Map Name:Air National Guard Area\*Scale:Air National Guard Historic Area

Map showing location of the Air National Guard area relative to the airport (USGS Guasti, 1966, 1:24,000 scale).