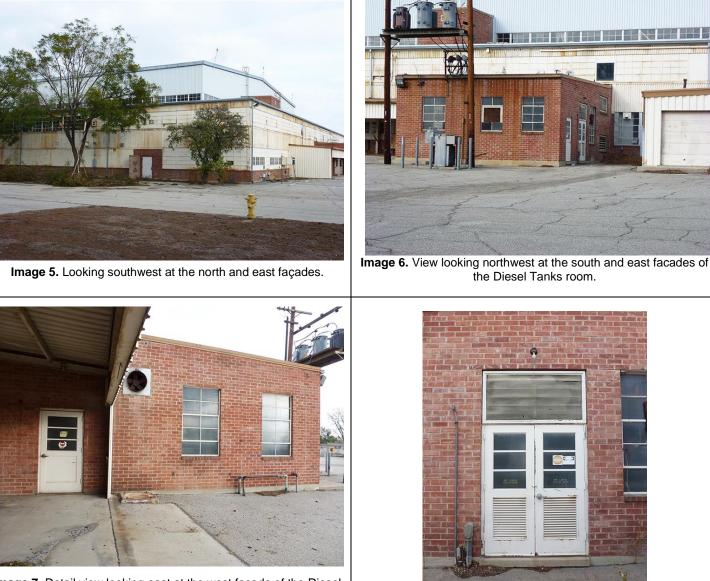

Primary # HRI # Trinomial

Page 3 of 9

\*Resource Name or # (Assigned by recorder) Recorded by: Shannon Davis and Marilyn Novell

Image 7. View looking northeast at the west and south façades.

Image 8. View looking west at the east façade.

Primary # HRI # Trinomial

Page 4 of 9

\*Resource Name or # (Assigned by recorder) Recorded by: Shannon Davis and Marilyn Novell

Image 7. Detail view looking east at the west façade of the Diesel Tanks room.

Image 8. Detail view of the entrance on the east façade of the Diesel Tanks room.

Primary # HRI #

Trinomial

Page 5 of 9

\*Resource Name or # (Assigned by recorder) Recorded by: Shannon Davis and Marilyn Novell

\*P3a. Description: (continued from page 1)

The flat-roofed two-story wings, or "lean-tos," as described in the technical specifications for the hangar,<sup>1</sup> are clad in corrugated metal with a red brick water line. A continuous row of steel-frame windows resembling those on the hangar have both fixed and awning-style operable portions. All of the windows on the south façade and approximately half of the windows on the other façades have been painted over. The west wing functioned as offices for operations, and the east wing housed maintenance and shops. The interiors of the wings were not accessible at the time of the survey.

Two wings extend from the south façade of the hangar complex. A large flat-roofed corrugated steel industrial-style building set on a concrete foundation is located toward the east side of the south façade. A second, much smaller, flat-roofed wing extends from approximately the center of the south façade. The industrial building is clad in red brick and sits on a poured concrete foundation. Fenestration includes a set of double doors with a vent in a transom above and a single door, with three horizontal lights each, located on the east façade; a single door with similar lights is located on the west façade. Windows are two-by-five in a combination of fixed and operable portions.