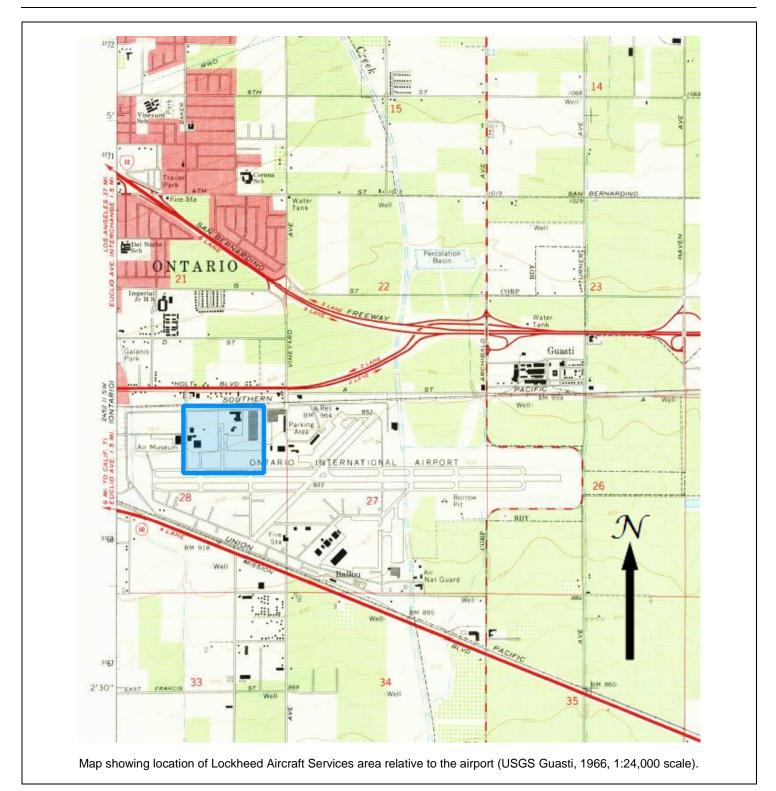

Page 3 of 4\*Resource Name or # (Assigned by recorder)Air National Guard Historic Area\*Map Name:Air National Guard Area\*Scale:Air National Guard Historic Area

Map showing location of the Air National Guard area relative to the airport (USGS Guasti, 1966, 1:24,000 scale).