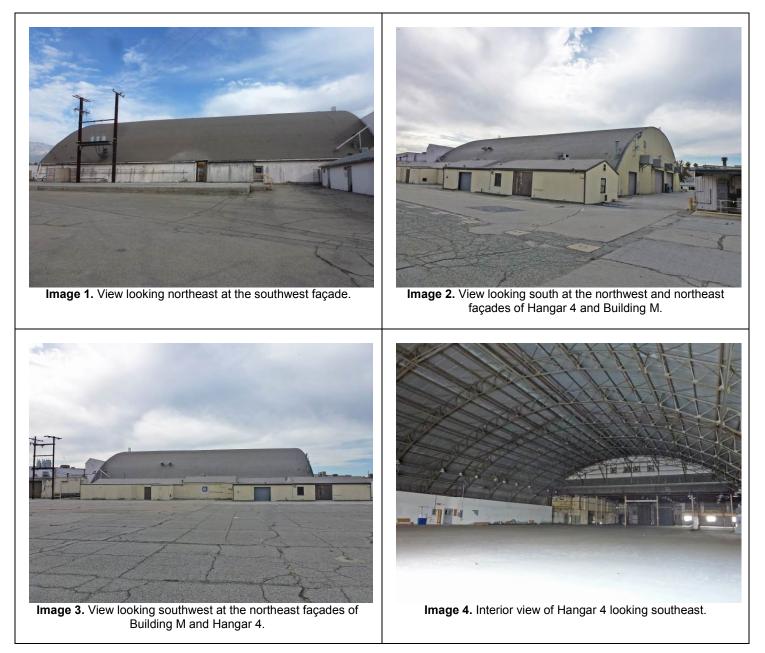

## \*D3. Detailed Description: (Describe overall coherence of the district, its setting, visual characteristics, and minor features. List all elements of district.)

The Air National Guard (ANG) area is a complex of military buildings comprising the former operations of the California Air National Guard, which operated at Ontario International Airport from 1956 to 2010, providing aircraft maintenance facilities, as well as jet engine testing at a nearby site. In addition to a large front-gabled roof hangar with "lean-to" offices and shops around its perimeter, the ANG area retains a complex of buildings that served various functions for the reserve units stationed at Ontario. Buildings remaining include a dining hall, training facilities, maintenance shops, warehouses, a munitions building, and motor pool buildings.

\*P3a. Description: (continued from page 1)

The flat-roofed two-story wings, or "lean-tos," as described in the technical specifications for the hangar,<sup>1</sup> are clad in corrugated metal with a red brick water line. A continuous row of steel-frame windows resembling those on the hangar have both fixed and awning-style operable portions. All of the windows on the south façade and approximately half of the windows on the other façades have been painted over. The west wing functioned as offices for operations, and the east wing housed maintenance and shops. The interiors of the wings were not accessible at the time of the survey.

Two wings extend from the south façade of the hangar complex. A large flat-roofed corrugated steel industrial-style building set on a concrete foundation is located toward the east side of the south façade. A second, much smaller, flat-roofed wing extends from approximately the center of the south façade. The industrial building is clad in red brick and sits on a poured concrete foundation. Fenestration includes a set of double doors with a vent in a transom above and a single door, with three horizontal lights each, located on the east façade; a single door with similar lights is located on the west façade. Windows are two-by-five in a combination of fixed and operable portions.