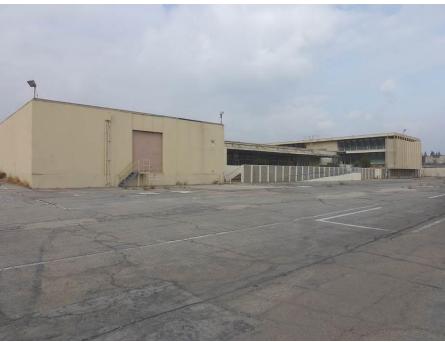

## \*D3. Detailed Description: (Describe overall coherence of the district, its setting, visual characteristics, and minor features. List all elements of district.)

The Air National Guard (ANG) area is a complex of military buildings comprising the former operations of the California Air National Guard, which operated at Ontario International Airport from 1956 to 2010, providing aircraft maintenance facilities, as well as jet engine testing at a nearby site. In addition to a large front-gabled roof hangar with "lean-to" offices and shops around its perimeter, the ANG area retains a complex of buildings that served various functions for the reserve units stationed at Ontario. Buildings remaining include a dining hall, training facilities, maintenance shops, warehouses, a munitions building, and motor pool buildings.

\*P3a. Description: (continued from page 1)

The flat-roofed two-story wings, or "lean-tos," as described in the technical specifications for the hangar,<sup>1</sup> are clad in corrugated metal with a red brick water line. A continuous row of steel-frame windows resembling those on the hangar have both fixed and awning-style operable portions. All of the windows on the south façade and approximately half of the windows on the other façades have been painted over. The west wing functioned as offices for operations, and the east wing housed maintenance and shops. The interiors of the wings were not accessible at the time of the survey.

Two wings extend from the south façade of the hangar complex. A large flat-roofed corrugated steel industrial-style building set on a concrete foundation is located toward the east side of the south façade. A second, much smaller, flat-roofed wing extends from approximately the center of the south façade. The industrial building is clad in red brick and sits on a poured concrete foundation. Fenestration includes a set of double doors with a vent in a transom above and a single door, with three horizontal lights each, located on the east façade; a single door with similar lights is located on the west façade. Windows are two-by-five in a combination of fixed and operable portions.