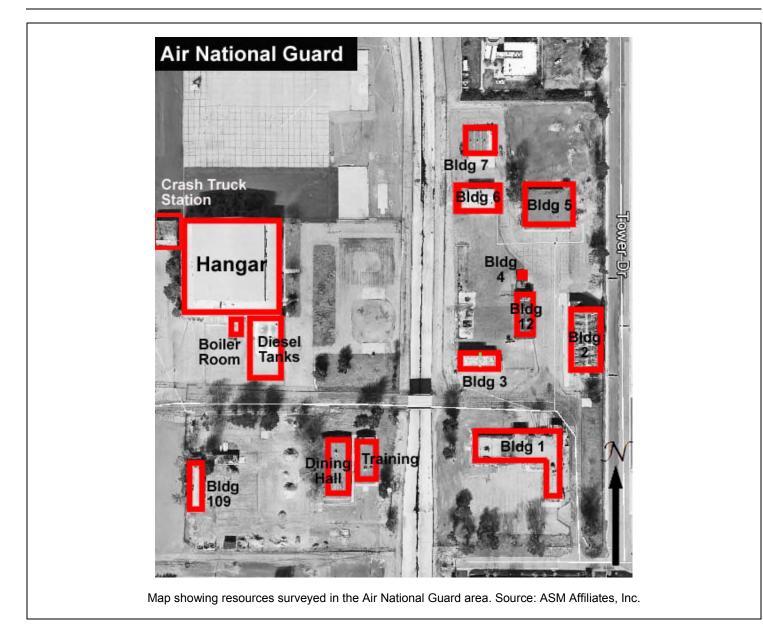

## \*D3. Detailed Description: (Describe overall coherence of the district, its setting, visual characteristics, and minor features. List all elements of district.)

The Air National Guard (ANG) area is a complex of military buildings comprising the former operations of the California Air National Guard, which operated at Ontario International Airport from 1956 to 2010, providing aircraft maintenance facilities, as well as jet engine testing at a nearby site. In addition to a large front-gabled roof hangar with "lean-to" offices and shops around its perimeter, the ANG area retains a complex of buildings that served various functions for the reserve units stationed at Ontario. Buildings remaining include a dining hall, training facilities, maintenance shops, warehouses, a munitions building, and motor pool buildings.

**\*D4. Boundary Description**: (Describe limits of district and attach map showing boundary and district elements.)

The area considered for a potential historic district for the Air National Guard Area is bounded by the main runways at ONT on the north, Tower Drive on the east, East Avion Street on the south, and just west of the Air National Guard Hangar on the west.

### \*D5. Boundary Justification:

The area considered for a potential historic district for the Air National Guard Area encompasses the buildings and structures of the former Air National Guard facilities.

Page 3 of 4\*Resource Name or # (Assigned by recorder)Air National Guard Historic Area\*Map Name:Air National Guard Area\*Scale:Air National Guard Historic Area

Map showing location of the Air National Guard area relative to the airport (USGS Guasti, 1966, 1:24,000 scale).