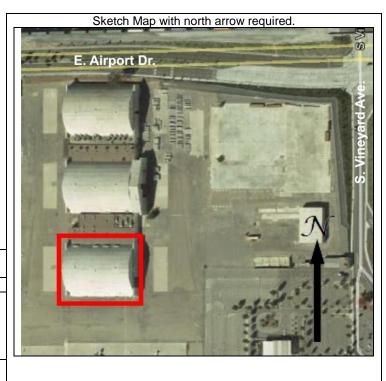

**\*D4. Boundary Description**: (Describe limits of district and attach map showing boundary and district elements.)

The area considered for a potential historic district for the Air National Guard Area is bounded by the main runways at ONT on the north, Tower Drive on the east, East Avion Street on the south, and just west of the Air National Guard Hangar on the west.

### \*D5. Boundary Justification:

The area considered for a potential historic district for the Air National Guard Area encompasses the buildings and structures of the former Air National Guard facilities.