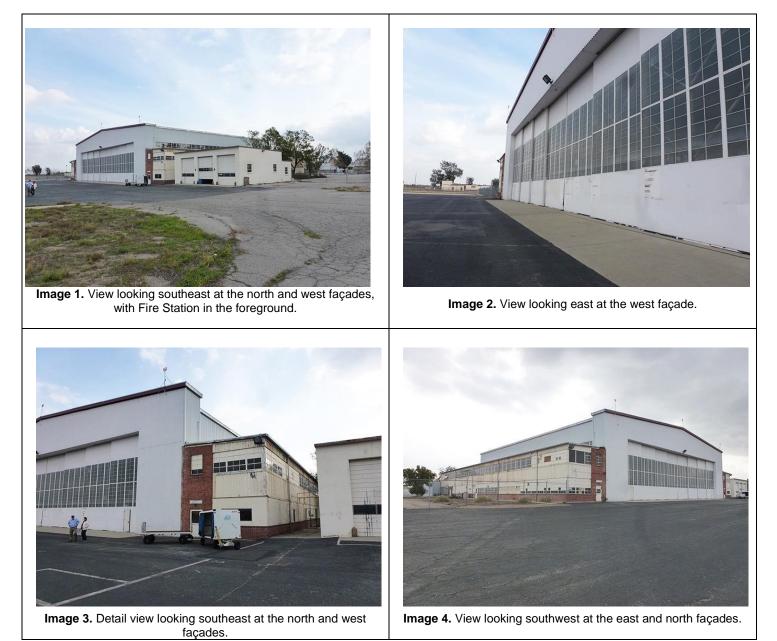

**Image 1**. Aerial view of Air National Guard area, looking northwest. Mid-1950s. *Photographer: LADOA. Source: Ontario City Library Robert E. Ellingwood Model Colony Room. Accession No. 149.* 

|                                                                                                                                             | <b>_</b> .                              |                                                                                       |
|---------------------------------------------------------------------------------------------------------------------------------------------|-----------------------------------------|---------------------------------------------------------------------------------------|
| State of California — The Resources Agency<br>DEPARTMENT OF PARKS AND RECREATION                                                            | Primary #<br>HRI #                      |                                                                                       |
| PRIMARY RECORD                                                                                                                              | Trinomial                               |                                                                                       |
|                                                                                                                                             | NRHP Status Code 3                      | S                                                                                     |
| Other Listings<br>Review Code                                                                                                               | Reviewer                                | Date                                                                                  |
|                                                                                                                                             |                                         |                                                                                       |
| Page 1 of9*Resource NameP1. Other Identifier:Air National Guard Area, Ontari                                                                | or #: <u>Air National Guard</u>         | Hangar                                                                                |
| *P2. Location: Not for Publication Unrestrict                                                                                               |                                         |                                                                                       |
|                                                                                                                                             |                                         | ttach a Location Map as necessary.)                                                   |
| *b. USGS 7.5' Quad Guasti Date 2015<br>c. Address 2475 East Avion Street                                                                    | T <u>1S</u> R <u>7W</u><br>City Ontario | ¼ of of SecS.BB.M.<br>Zip91761                                                        |
|                                                                                                                                             |                                         |                                                                                       |
| e. Other Locational Data: (e.g. parcel#, directions to resource, elevation                                                                  | ,                                       |                                                                                       |
| *P3a. Description: (Describe resource and its major elements. Include                                                                       | design materials condition alter        | ations size setting and houndaries)                                                   |
|                                                                                                                                             | design, materials, condition, altera    |                                                                                       |
| The Air National Guard Hangar, located at 2475 E. Avion St                                                                                  |                                         |                                                                                       |
| with a two-story office/workshop complex known as a "lean-<br>the south façade, housing a boiler room and a diesel tan                      |                                         |                                                                                       |
| enclosing a single open space to accommodate aircraft. It is                                                                                |                                         |                                                                                       |
| the north to the aircraft apron. The hangar is composed                                                                                     |                                         |                                                                                       |
| continuous row of steel-frame six-over-three fixed windows telescoping hangar-type doors that retract into enclosed ho                      |                                         |                                                                                       |
| of the doors. At the interior of the hangar the steel truss of                                                                              |                                         |                                                                                       |
| concrete, and lighting is provided by regularly spaced indust                                                                               | rial pendant fixtures, as we            | ell as the rows of windows on all sides.                                              |
|                                                                                                                                             |                                         | (continued on page 7)                                                                 |
|                                                                                                                                             | . Industrial building; HP34.            |                                                                                       |
| *P4. Resources Present: Building Structure Ob<br>P5a. Photograph or Drawing (Photograph required for buildings, struc                       | -                                       | Element of District Other (Isolates, etc.)                                            |
|                                                                                                                                             |                                         | _                                                                                     |
|                                                                                                                                             |                                         | P5b. Description of Photo: (view, date, accession#)                                   |
|                                                                                                                                             |                                         | View looking south at the north façade.                                               |
|                                                                                                                                             |                                         |                                                                                       |
|                                                                                                                                             |                                         | *P6. Date Constructed/Age and Source:                                                 |
|                                                                                                                                             |                                         | $\square$ Historic $\square$ Prehistoric $\square$ Both                               |
|                                                                                                                                             |                                         | 1955                                                                                  |
|                                                                                                                                             | - Ath                                   |                                                                                       |
|                                                                                                                                             |                                         | *P7. Owner and Address:                                                               |
|                                                                                                                                             |                                         | Ontario International Airport Authority                                               |
|                                                                                                                                             |                                         | 1923 E. Avion St.                                                                     |
|                                                                                                                                             |                                         | Ontario, CA. 91761                                                                    |
|                                                                                                                                             |                                         | *P8. Recorded by: (Name, affiliation, and address)                                    |
|                                                                                                                                             |                                         | Shannon Davis and Marilyn Novell                                                      |
|                                                                                                                                             |                                         | ASM Affiliates, Inc.<br>2034 Corte Del Nogal                                          |
|                                                                                                                                             |                                         | Carlsbad, CA 92011                                                                    |
|                                                                                                                                             |                                         |                                                                                       |
| -                                                                                                                                           |                                         |                                                                                       |
| *P10 Survey Types (Describe) De la cia da ci                                                                                                |                                         | <b>*P9. Date Recorded:</b> December 6, 2016                                           |
| *P10. Survey Type: (Describe) Pedestrian Intensive                                                                                          | Ontario Internationa                    | Airport Historic Context Statement. Prepared by                                       |
| *P11. Report Citation: (cite survey report and sources, or enter "none                                                                      |                                         | for City of Ontario. 2017.                                                            |
| *Attachments: NONE Location Map Sketch I<br>Archaeological Record District Record Linear<br>Artifact Record Photograph Record Other (List): | Feature Record I Milli                  | heet 🛛 Building, Structure, and Object Record<br>ing Station Record 🗌 Rock Art Record |

\*P3a. Description: (continued from page 1)

The flat-roofed two-story wings, or "lean-tos," as described in the technical specifications for the hangar,<sup>1</sup> are clad in corrugated metal with a red brick water line. A continuous row of steel-frame windows resembling those on the hangar have both fixed and awning-style operable portions. All of the windows on the south façade and approximately half of the windows on the other façades have been painted over. The west wing functioned as offices for operations, and the east wing housed maintenance and shops. The interiors of the wings were not accessible at the time of the survey.

Two wings extend from the south façade of the hangar complex. A large flat-roofed corrugated steel industrial-style building set on a concrete foundation is located toward the east side of the south façade. A second, much smaller, flat-roofed wing extends from approximately the center of the south façade. The industrial building is clad in red brick and sits on a poured concrete foundation. Fenestration includes a set of double doors with a vent in a transom above and a single door, with three horizontal lights each, located on the east façade; a single door with similar lights is located on the west façade. Windows are two-by-five in a combination of fixed and operable portions.