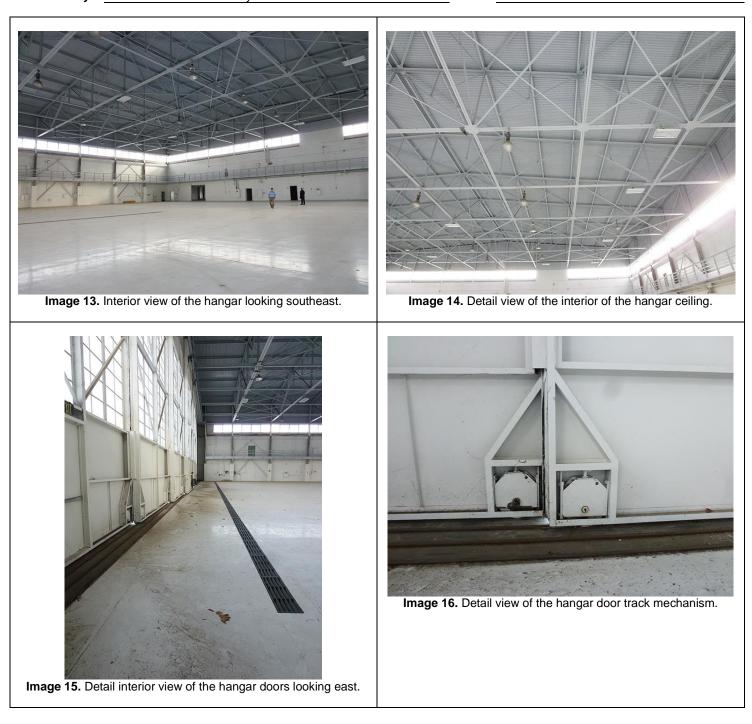

**Image 1**. Aerial view of Air National Guard area, looking northwest. Mid-1950s. *Photographer: LADOA. Source: Ontario City Library Robert E. Ellingwood Model Colony Room. Accession No. 149.* 

|                                                                                                                                             | <b>_</b> .                              |                                                                                       |
|---------------------------------------------------------------------------------------------------------------------------------------------|-----------------------------------------|---------------------------------------------------------------------------------------|
| State of California — The Resources Agency<br>DEPARTMENT OF PARKS AND RECREATION                                                            | Primary #<br>HRI #                      |                                                                                       |
| PRIMARY RECORD                                                                                                                              | Trinomial                               |                                                                                       |
|                                                                                                                                             | NRHP Status Code 3                      | S                                                                                     |
| Other Listings<br>Review Code                                                                                                               | Reviewer                                | Date                                                                                  |
|                                                                                                                                             |                                         |                                                                                       |
| Page 1 of9*Resource NameP1. Other Identifier:Air National Guard Area, Ontari                                                                | or #: <u>Air National Guard</u>         | Hangar                                                                                |
| *P2. Location: Not for Publication Unrestrict                                                                                               |                                         |                                                                                       |
|                                                                                                                                             |                                         | ttach a Location Map as necessary.)                                                   |
| *b. USGS 7.5' Quad Guasti Date 2015<br>c. Address 2475 East Avion Street                                                                    | T <u>1S</u> R <u>7W</u><br>City Ontario | ¼ of of SecS.BB.M.<br>Zip91761                                                        |
|                                                                                                                                             |                                         |                                                                                       |
| e. Other Locational Data: (e.g. parcel#, directions to resource, elevation                                                                  | ,                                       |                                                                                       |
| *P3a. Description: (Describe resource and its major elements. Include                                                                       | design materials condition alter        | ations size setting and houndaries)                                                   |
|                                                                                                                                             | design, materials, condition, altera    |                                                                                       |
| The Air National Guard Hangar, located at 2475 E. Avion St                                                                                  |                                         |                                                                                       |
| with a two-story office/workshop complex known as a "lean-<br>the south façade, housing a boiler room and a diesel tan                      |                                         |                                                                                       |
| enclosing a single open space to accommodate aircraft. It is                                                                                |                                         |                                                                                       |
| the north to the aircraft apron. The hangar is composed                                                                                     |                                         |                                                                                       |
| continuous row of steel-frame six-over-three fixed windows telescoping hangar-type doors that retract into enclosed ho                      |                                         |                                                                                       |
| of the doors. At the interior of the hangar the steel truss of                                                                              |                                         |                                                                                       |
| concrete, and lighting is provided by regularly spaced indust                                                                               | rial pendant fixtures, as we            | ell as the rows of windows on all sides.                                              |
|                                                                                                                                             |                                         | (continued on page 7)                                                                 |
|                                                                                                                                             | . Industrial building; HP34.            |                                                                                       |
| *P4. Resources Present: Building Structure Ob<br>P5a. Photograph or Drawing (Photograph required for buildings, struc                       | -                                       | Element of District Other (Isolates, etc.)                                            |
|                                                                                                                                             |                                         | _                                                                                     |
|                                                                                                                                             |                                         | P5b. Description of Photo: (view, date, accession#)                                   |
|                                                                                                                                             |                                         | View looking south at the north façade.                                               |
|                                                                                                                                             |                                         |                                                                                       |
|                                                                                                                                             |                                         | *P6. Date Constructed/Age and Source:                                                 |
|                                                                                                                                             |                                         | $\square$ Historic $\square$ Prehistoric $\square$ Both                               |
|                                                                                                                                             |                                         | 1955                                                                                  |
|                                                                                                                                             | - Ath                                   |                                                                                       |
|                                                                                                                                             |                                         | *P7. Owner and Address:                                                               |
|                                                                                                                                             |                                         | Ontario International Airport Authority                                               |
|                                                                                                                                             |                                         | 1923 E. Avion St.                                                                     |
|                                                                                                                                             |                                         | Ontario, CA. 91761                                                                    |
|                                                                                                                                             |                                         | *P8. Recorded by: (Name, affiliation, and address)                                    |
|                                                                                                                                             |                                         | Shannon Davis and Marilyn Novell                                                      |
|                                                                                                                                             |                                         | ASM Affiliates, Inc.<br>2034 Corte Del Nogal                                          |
|                                                                                                                                             |                                         | Carlsbad, CA 92011                                                                    |
|                                                                                                                                             |                                         |                                                                                       |
| -                                                                                                                                           |                                         |                                                                                       |
| *P10 Survey Types (Describe) De la cia da ci                                                                                                |                                         | <b>*P9. Date Recorded:</b> December 6, 2016                                           |
| *P10. Survey Type: (Describe) Pedestrian Intensive                                                                                          | Ontario Internationa                    | Airport Historic Context Statement. Prepared by                                       |
| *P11. Report Citation: (cite survey report and sources, or enter "none                                                                      |                                         | for City of Ontario. 2017.                                                            |
| *Attachments: NONE Location Map Sketch I<br>Archaeological Record District Record Linear<br>Artifact Record Photograph Record Other (List): | Feature Record I Milli                  | heet 🛛 Building, Structure, and Object Record<br>ing Station Record 🗌 Rock Art Record |

\*P3a. Description: (continued from page 1)

The flat-roofed two-story wings, or "lean-tos," as described in the technical specifications for the hangar,<sup>1</sup> are clad in corrugated metal with a red brick water line. A continuous row of steel-frame windows resembling those on the hangar have both fixed and awning-style operable portions. All of the windows on the south façade and approximately half of the windows on the other façades have been painted over. The west wing functioned as offices for operations, and the east wing housed maintenance and shops. The interiors of the wings were not accessible at the time of the survey.

Two wings extend from the south façade of the hangar complex. A large flat-roofed corrugated steel industrial-style building set on a concrete foundation is located toward the east side of the south façade. A second, much smaller, flat-roofed wing extends from approximately the center of the south façade. The industrial building is clad in red brick and sits on a poured concrete foundation. Fenestration includes a set of double doors with a vent in a transom above and a single door, with three horizontal lights each, located on the east façade; a single door with similar lights is located on the west façade. Windows are two-by-five in a combination of fixed and operable portions.

The Air National Guard Hangar is an example of construction technology considered within the context of Aviation in Ontario under the theme of Aviation and Architecture, 1942–1975, and the sub-theme of Developments in Construction Technology, 1942–1975. The hangar displays character-defining features one style typical of Air National Guard facilities during the period of significance, including a front-gabled roof, multi-leaved hangar door and tail cut, and a large open space to accommodate aircraft enabled by steel truss construction. The multi-leaved telescoping hangar doors with extensive fenestration and the mass of the building formed by the pop-up center section with clerestory windows and the lower "lean-to" sections all original features (Aaron 2011). Although the National Guard no longer occupies the site, suggesting some change in use, both the interior and exterior of the building reflect all seven aspects of integrity. After careful consideration, ASM recommends the Air National Guard Hangar individually eligible for listing at the federal, state or local level under Criteria C/c or Local Individual Criteria 3 d, f-h.