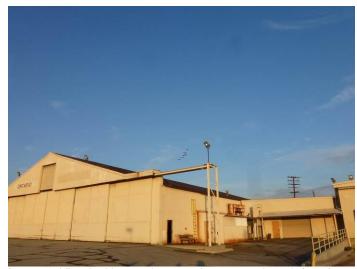

**Image 1**. Aerial view of Air National Guard area, looking northwest. Mid-1950s. *Photographer: LADOA. Source: Ontario City Library Robert E. Ellingwood Model Colony Room. Accession No. 149.* 

|                                                                                                                                             | <b>_</b> .                              |                                                                                       |
|---------------------------------------------------------------------------------------------------------------------------------------------|-----------------------------------------|---------------------------------------------------------------------------------------|
| State of California — The Resources Agency<br>DEPARTMENT OF PARKS AND RECREATION                                                            | Primary #<br>HRI #                      |                                                                                       |
| PRIMARY RECORD                                                                                                                              | Trinomial                               |                                                                                       |
|                                                                                                                                             | NRHP Status Code 3                      | S                                                                                     |
| Other Listings<br>Review Code                                                                                                               | Reviewer                                | Date                                                                                  |
|                                                                                                                                             |                                         |                                                                                       |
| Page 1 of9*Resource NameP1. Other Identifier:Air National Guard Area, Ontari                                                                | or #: <u>Air National Guard</u>         | Hangar                                                                                |
| *P2. Location: Not for Publication Unrestrict                                                                                               |                                         |                                                                                       |
|                                                                                                                                             |                                         | ttach a Location Map as necessary.)                                                   |
| *b. USGS 7.5' Quad Guasti Date 2015<br>c. Address 2475 East Avion Street                                                                    | T <u>1S</u> R <u>7W</u><br>City Ontario | ¼ of of SecS.BB.M.<br>Zip91761                                                        |
|                                                                                                                                             |                                         |                                                                                       |
| e. Other Locational Data: (e.g. parcel#, directions to resource, elevation                                                                  | ,                                       |                                                                                       |
| *P3a. Description: (Describe resource and its major elements. Include                                                                       | design materials condition alter        | ations size setting and houndaries)                                                   |
|                                                                                                                                             | design, materials, condition, altera    |                                                                                       |
| The Air National Guard Hangar, located at 2475 E. Avion St                                                                                  |                                         |                                                                                       |
| with a two-story office/workshop complex known as a "lean-<br>the south façade, housing a boiler room and a diesel tan                      |                                         |                                                                                       |
| enclosing a single open space to accommodate aircraft. It is                                                                                |                                         |                                                                                       |
| the north to the aircraft apron. The hangar is composed                                                                                     |                                         |                                                                                       |
| continuous row of steel-frame six-over-three fixed windows telescoping hangar-type doors that retract into enclosed ho                      |                                         |                                                                                       |
| of the doors. At the interior of the hangar the steel truss of                                                                              |                                         |                                                                                       |
| concrete, and lighting is provided by regularly spaced indust                                                                               | rial pendant fixtures, as we            | ell as the rows of windows on all sides.                                              |
|                                                                                                                                             |                                         | (continued on page 7)                                                                 |
|                                                                                                                                             | . Industrial building; HP34.            |                                                                                       |
| *P4. Resources Present: Building Structure Ob<br>P5a. Photograph or Drawing (Photograph required for buildings, struc                       | -                                       | Element of District Other (Isolates, etc.)                                            |
|                                                                                                                                             |                                         | _                                                                                     |
|                                                                                                                                             |                                         | P5b. Description of Photo: (view, date, accession#)                                   |
|                                                                                                                                             |                                         | View looking south at the north façade.                                               |
|                                                                                                                                             |                                         |                                                                                       |
|                                                                                                                                             |                                         | *P6. Date Constructed/Age and Source:                                                 |
|                                                                                                                                             |                                         | $\square$ Historic $\square$ Prehistoric $\square$ Both                               |
|                                                                                                                                             |                                         | 1955                                                                                  |
|                                                                                                                                             | - Ath                                   |                                                                                       |
|                                                                                                                                             |                                         | *P7. Owner and Address:                                                               |
|                                                                                                                                             |                                         | Ontario International Airport Authority                                               |
|                                                                                                                                             |                                         | 1923 E. Avion St.                                                                     |
|                                                                                                                                             |                                         | Ontario, CA. 91761                                                                    |
|                                                                                                                                             |                                         | *P8. Recorded by: (Name, affiliation, and address)                                    |
|                                                                                                                                             |                                         | Shannon Davis and Marilyn Novell                                                      |
|                                                                                                                                             |                                         | ASM Affiliates, Inc.<br>2034 Corte Del Nogal                                          |
|                                                                                                                                             |                                         | Carlsbad, CA 92011                                                                    |
|                                                                                                                                             |                                         |                                                                                       |
| -                                                                                                                                           |                                         |                                                                                       |
| *P10 Survey Types (Describe) De la cia da ci                                                                                                |                                         | <b>*P9. Date Recorded:</b> December 6, 2016                                           |
| *P10. Survey Type: (Describe) Pedestrian Intensive                                                                                          | Ontario Internationa                    | Airport Historic Context Statement. Prepared by                                       |
| *P11. Report Citation: (cite survey report and sources, or enter "none                                                                      |                                         | for City of Ontario. 2017.                                                            |
| *Attachments: NONE Location Map Sketch I<br>Archaeological Record District Record Linear<br>Artifact Record Photograph Record Other (List): | Feature Record I Milli                  | heet 🛛 Building, Structure, and Object Record<br>ing Station Record 🗌 Rock Art Record |