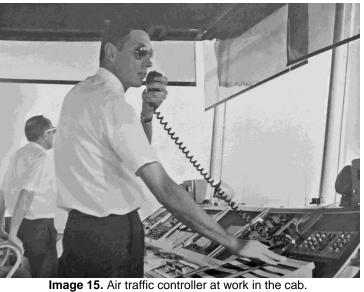

Davis and Marilyn Novell Air Control Tower and Ancillary Buildings **Date:** December 2016



Image 9. Detail view of the primary entrance on the east façade.



**Image 10.** View looking south at the north façade of ancillary building north of the control tower.



\*Required Information

Primary # HRI # Trinomial

Page 5 of 8

\*Resource Name or # (Assigned by recorder) Recorded by: Shannon Davis and Marilyn Novell

Air Control Tower and Ancillary Buildings Date: December 2016



Image 13. View looking northwest at the south and east facades, ca. 1960. Source: Virgil R. Percy, photographer, July 18, 1969 [in Model Colony Room photo archives].



Image 14. View from the control tower looking at Terminal One. Source: Los Angeles Public Library Herald-Examiner Collection, April 1, 1967.



Source: Ontario Chamber of Commerce Brochure, 1967 [in Model Colony Room clipping files].

| State of California — The Resources Agency<br>DEPARTMENT OF PARKS AND RECREATION<br><b>CONTINUATION SHEET</b> | Primary #<br>HRI #<br>Trinomial |  |
|---------------------------------------------------------------------------------------------------------------|---------------------------------|--|
|                                                                                                               |                                 |  |

| Page 6 of 8  | *Resource Name or # (Assigned by recorder) | Air Cor | ntrol Tower and Ancillary Buildings |
|--------------|--------------------------------------------|---------|-------------------------------------|
| Recorded by: | Shannon Davis an