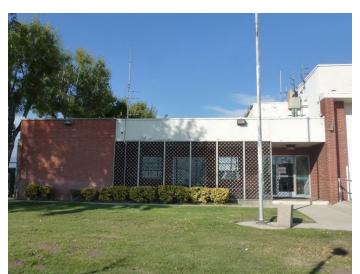

## \*D3. Detailed Description: (Describe overall coherence of the district, its setting, visual characteristics, and minor features. List all elements of district.)

The Air National Guard (ANG) area is a complex of military buildings comprising the former operations of the California Air National Guard, which operated at Ontario International Airport from 1956 to 2010, providing aircraft maintenance facilities, as well as jet engine testing at a nearby site. In addition to a large front-gabled roof hangar with "lean-to" offices and shops around its perimeter, the ANG area retains a complex of buildings that served various functions for the reserve units stationed at Ontario. Buildings remaining include a dining hall, training facilities, maintenance shops, warehouses, a munitions building, and motor pool buildings.

Throughout World War II, Ontario Army Air Field was taken over for military use for the war effort, declaring it surplus in 1945 at the conclusion of the war. In 1949, the military's use of the airport recommenced when a California Air National Guard (CA ANG) training station was established at the airport under a lease from the City of Ontario. An armory for the 149th Control and Warning Squadron was constructed, and in the following years, ANG activities contributed significantly to further construction at the airport.

Bids for construction of an armory for the 149th Aircraft Control and Warning Squadron of the CA ANG were opened in April 1949. The main armory was to be one of three buildings comprising the installation on 9.5 acres adjacent to the airport east of Cucamonga Creek and north of the Union Pacific railroad tracks paralleling Mission Boulevard on the south. A subsequent construction phase was to involve a motor service shop and warehouse buildings ("Open Bids for Armory at Airport." *Daily Report*, April 28, 1949).