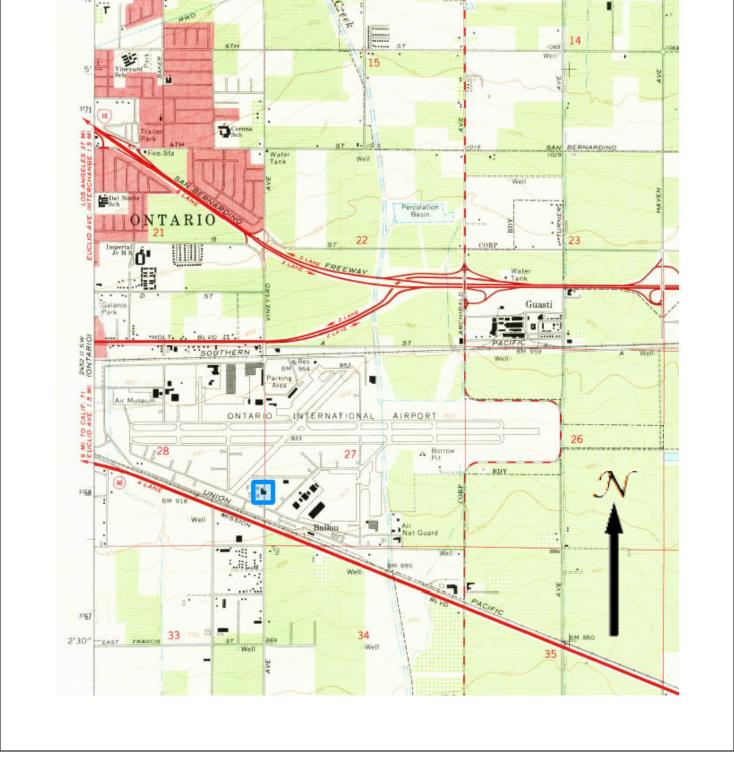

Page 3 of 4\*Resource Name or # (Assigned by recorder)Air National Guard Historic Area\*Map Name:Air National Guard Area\*Scale:Air National Guard Historic Area

Map showing location of the Air National Guard area relative to the airport (USGS Guasti, 1966, 1:24,000 scale).