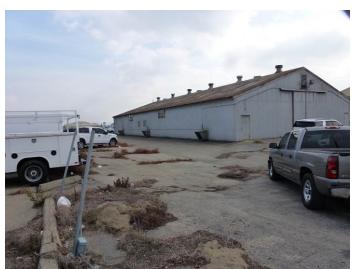

## \*D3. Detailed Description: (Describe overall coherence of the district, its setting, visual characteristics, and minor features. List all elements of district.)

The Air National Guard (ANG) area is a complex of military buildings comprising the former operations of the California Air National Guard, which operated at Ontario International Airport from 1956 to 2010, providing aircraft maintenance facilities, as well as jet engine testing at a nearby site. In addition to a large front-gabled roof hangar with "lean-to" offices and shops around its perimeter, the ANG area retains a complex of buildings that served various functions for the reserve units stationed at Ontario. Buildings remaining include a dining hall, training facilities, maintenance shops, warehouses, a munitions building, and motor pool buildings.

\*P3a. Description: (continued from page 1)

The flat-roofed two-story wings, or "lean-tos," as described in the technical specifications for the hangar,<sup>1</sup> are clad in corrugated metal with a red brick water line. A continuous row of steel-frame windows resembling those on the hangar have both fixed and awning-style operable portions. All of the windows on the south façade and approximately half of the windows on the other façades have been painted over. The west wing functioned as offices for operations, and the east wing housed maintenance and shops. The interiors of the wings were not accessible at the time of the survey.

Two wings extend from the south façade of the hangar complex. A large flat-roofed corrugated steel industrial-style building set on a concrete foundation is located toward the east side of the south façade. A second, much smaller, flat-roofed wing extends from approximately the center of the south façade. The industrial building is clad in red brick and sits on a poured concrete foundation. Fenestration includes a set of double doors with a vent in a transom above and a single door, with three horizontal lights each, located on the east façade; a single door with similar lights is located on the west façade. Windows are two-by-five in a combination of fixed and operable portions.