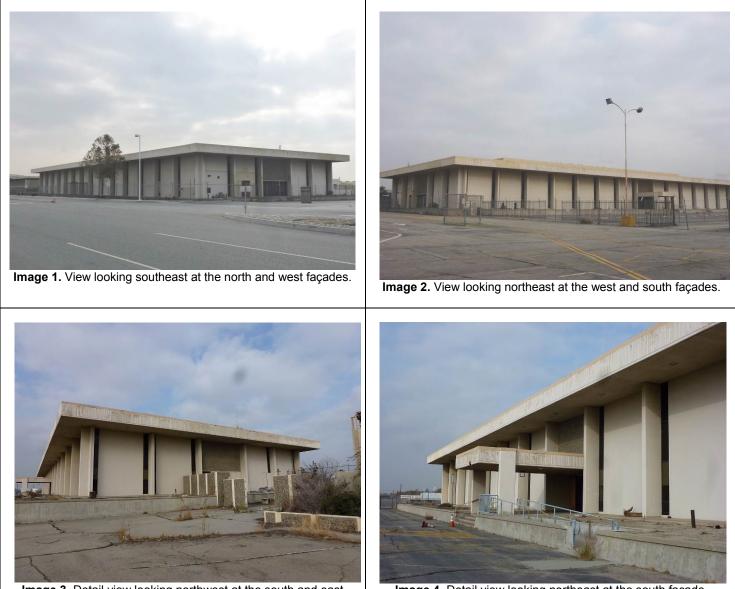

**Image 1**. Aerial view of Air National Guard area, looking northwest. Mid-1950s. *Photographer: LADOA. Source: Ontario City Library Robert E. Ellingwood Model Colony Room. Accession No. 149.* 

|                                                                                                                                             | <b>_</b> .                              |                                                                                       |
|---------------------------------------------------------------------------------------------------------------------------------------------|-----------------------------------------|---------------------------------------------------------------------------------------|
| State of California — The Resources Agency<br>DEPARTMENT OF PARKS AND RECREATION                                                            | Primary #<br>HRI #                      |                                                                                       |
| PRIMARY RECORD                                                                                                                              | Trinomial                               |                                                                                       |
|                                                                                                                                             | NRHP Status Code 3                      | S                                                                                     |
| Other Listings<br>Review Code                                                                                                               | Reviewer                                | Date                                                                                  |
|                                                                                                                                             |                                         |                                                                                       |
| Page 1 of9*Resource NameP1. Other Identifier:Air National Guard Area, Ontari                                                                | or #: <u>Air National Guard</u>         | Hangar                                                                                |
| *P2. Location: Not for Publication Unrestrict                                                                                               |                                         |                                                                                       |
|                                                                                                                                             |                                         | ttach a Location Map as necessary.)                                                   |
| *b. USGS 7.5' Quad Guasti Date 2015<br>c. Address 2475 East Avion Street                                                                    | T <u>1S</u> R <u>7W</u><br>City Ontario | ¼ of of SecS.BB.M.<br>Zip91761                                                        |
|                                                                                                                                             |                                         |                                                                                       |
| e. Other Locational Data: (e.g. parcel#, directions to resource, elevation                                                                  | ,                                       |                                                                                       |
| *P3a. Description: (Describe resource and its major elements. Include                                                                       | design materials condition alter        | ations size setting and houndaries)                                                   |
|                                                                                                                                             | design, materials, condition, altera    |                                                                                       |
| The Air National Guard Hangar, located at 2475 E. Avion St                                                                                  |                                         |                                                                                       |
| with a two-story office/workshop complex known as a "lean-<br>the south façade, housing a boiler room and a diesel tan                      |                                         |                                                                                       |
| enclosing a single open space to accommodate aircraft. It is                                                                                |                                         |                                                                                       |
| the north to the aircraft apron. The hangar is composed                                                                                     |                                         |                                                                                       |
| continuous row of steel-frame six-over-three fixed windows telescoping hangar-type doors that retract into enclosed ho                      |                                         |                                                                                       |
| of the doors. At the interior of the hangar the steel truss of                                                                              |                                         |                                                                                       |
| concrete, and lighting is provided by regularly spaced indust                                                                               | rial pendant fixtures, as we            | ell as the rows of windows on all sides.                                              |
|                                                                                                                                             |                                         | (continued on page 7)                                                                 |
|                                                                                                                                             | . Industrial building; HP34.            |                                                                                       |
| *P4. Resources Present: Building Structure Ob<br>P5a. Photograph or Drawing (Photograph required for buildings, struc                       | -                                       | Element of District Other (Isolates, etc.)                                            |
|                                                                                                                                             |                                         | _                                                                                     |
|                                                                                                                                             |                                         | P5b. Description of Photo: (view, date, accession#)                                   |
|                                                                                                                                             |                                         | View looking south at the north façade.                                               |
|                                                                                                                                             |                                         |                                                                                       |
|                                                                                                                                             |                                         | *P6. Date Constructed/Age and Source:                                                 |
|                                                                                                                                             |                                         | $\square$ Historic $\square$ Prehistoric $\square$ Both                               |
|                                                                                                                                             |                                         | 1955                                                                                  |
|                                                                                                                                             | - Ath                                   |                                                                                       |
|                                                                                                                                             |                                         | *P7. Owner and Address:                                                               |
|                                                                                                                                             |                                         | Ontario International Airport Authority                                               |
|                                                                                                                                             |                                         | 1923 E. Avion St.                                                                     |
|                                                                                                                                             |                                         | Ontario, CA. 91761                                                                    |
|                                                                                                                                             |                                         | *P8. Recorded by: (Name, affiliation, and address)                                    |
|                                                                                                                                             |                                         | Shannon Davis and Marilyn Novell                                                      |
|                                                                                                                                             |                                         | ASM Affiliates, Inc.<br>2034 Corte Del Nogal                                          |
|                                                                                                                                             |                                         | Carlsbad, CA 92011                                                                    |
|                                                                                                                                             |                                         |                                                                                       |
| -                                                                                                                                           |                                         |                                                                                       |
| *P10 Survey Types (Describe) De la cia da ci                                                                                                |                                         | <b>*P9. Date Recorded:</b> December 6, 2016                                           |
| *P10. Survey Type: (Describe) Pedestrian Intensive                                                                                          | Ontario Internationa                    | Airport Historic Context Statement. Prepared by                                       |
| *P11. Report Citation: (cite survey report and sources, or enter "none                                                                      |                                         | for City of Ontario. 2017.                                                            |
| *Attachments: NONE Location Map Sketch I<br>Archaeological Record District Record Linear<br>Artifact Record Photograph Record Other (List): | Feature Record I Milli                  | heet 🛛 Building, Structure, and Object Record<br>ing Station Record 🗌 Rock Art Record |