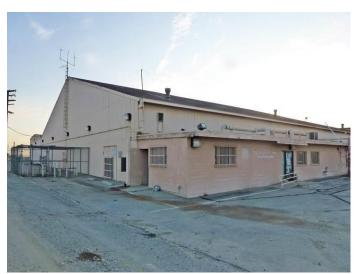

**Image 1**. Aerial view of Air National Guard area, looking northwest. Mid-1950s. *Photographer: LADOA. Source: Ontario City Library Robert E. Ellingwood Model Colony Room. Accession No. 149.* 

|                                                                                                                                             | <b>_</b> .                              |                                                                                       |
|---------------------------------------------------------------------------------------------------------------------------------------------|-----------------------------------------|---------------------------------------------------------------------------------------|
| State of California — The Resources Agency<br>DEPARTMENT OF PARKS AND RECREATION                                                            | Primary #<br>HRI #                      |                                                                                       |
| PRIMARY RECORD                                                                                                                              | Trinomial                               |                                                                                       |
|                                                                                                                                             | NRHP Status Code 3                      | S                                                                                     |
| Other Listings<br>Review Code                                                                                                               | Reviewer                                | Date                                                                                  |
|                                                                                                                                             |                                         |                                                                                       |
| Page 1 of9*Resource NameP1. Other Identifier:Air National Guard Area, Ontari                                                                | or #: <u>Air National Guard</u>         | Hangar                                                                                |
| *P2. Location: Not for Publication Unrestrict                                                                                               |                                         |                                                                                       |
|                                                                                                                                             |                                         | ttach a Location Map as necessary.)                                                   |
| *b. USGS 7.5' Quad Guasti Date 2015<br>c. Address 2475 East Avion Street                                                                    | T <u>1S</u> R <u>7W</u><br>City Ontario | ¼ of of SecS.BB.M.<br>Zip91761                                                        |
|                                                                                                                                             |                                         |                                                                                       |
| e. Other Locational Data: (e.g. parcel#, directions to resource, elevation                                                                  | ,                                       |                                                                                       |
| *P3a. Description: (Describe resource and its major elements. Include                                                                       | design materials condition alter        | ations size setting and houndaries)                                                   |
|                                                                                                                                             | design, materials, condition, altera    |                                                                                       |
| The Air National Guard Hangar, located at 2475 E. Avion St                                                                                  |                                         |                                                                                       |
| with a two-story office/workshop complex known as a "lean-<br>the south façade, housing a boiler room and a diesel tan                      |                                         |                                                                                       |
| enclosing a single open space to accommodate aircraft. It is                                                                                |                                         |                                                                                       |
| the north to the aircraft apron. The hangar is composed                                                                                     |                                         |                                                                                       |
| continuous row of steel-frame six-over-three fixed windows telescoping hangar-type doors that retract into enclosed ho                      |                                         |                                                                                       |
| of the doors. At the interior of the hangar the steel truss of                                                                              |                                         |                                                                                       |
| concrete, and lighting is provided by regularly spaced indust                                                                               | rial pendant fixtures, as we            | ell as the rows of windows on all sides.                                              |
|                                                                                                                                             |                                         | (continued on page 7)                                                                 |
|                                                                                                                                             | . Industrial building; HP34.            |                                                                                       |
| *P4. Resources Present: Building Structure Ob<br>P5a. Photograph or Drawing (Photograph required for buildings, struc                       | -                                       | Element of District Other (Isolates, etc.)                                            |
|                                                                                                                                             |                                         | _                                                                                     |
|                                                                                                                                             |                                         | P5b. Description of Photo: (view, date, accession#)                                   |
|                                                                                                                                             |                                         | View looking south at the north façade.                                               |
|                                                                                                                                             |                                         |                                                                                       |
|                                                                                                                                             |                                         | *P6. Date Constructed/Age and Source:                                                 |
|                                                                                                                                             |                                         | $\square$ Historic $\square$ Prehistoric $\square$ Both                               |
|                                                                                                                                             |                                         | 1955                                                                                  |
|                                                                                                                                             | - Ath                                   |                                                                                       |
|                                                                                                                                             |                                         | *P7. Owner and Address:                                                               |
|                                                                                                                                             |                                         | Ontario International Airport Authority                                               |
|                                                                                                                                             |                                         | 1923 E. Avion St.                                                                     |
|                                                                                                                                             |                                         | Ontario, CA. 91761                                                                    |
|                                                                                                                                             |                                         | *P8. Recorded by: (Name, affiliation, and address)                                    |
|                                                                                                                                             |                                         | Shannon Davis and Marilyn Novell                                                      |
|                                                                                                                                             |                                         | ASM Affiliates, Inc.<br>2034 Corte Del Nogal                                          |
|                                                                                                                                             |                                         | Carlsbad, CA 92011                                                                    |
|                                                                                                                                             |                                         |                                                                                       |
| -                                                                                                                                           |                                         |                                                                                       |
| *P10 Survey Types (Describe) De la cia da ci                                                                                                |                                         | <b>*P9. Date Recorded:</b> December 6, 2016                                           |
| *P10. Survey Type: (Describe) Pedestrian Intensive                                                                                          | Ontario Internationa                    | Airport Historic Context Statement. Prepared by                                       |
| *P11. Report Citation: (cite survey report and sources, or enter "none                                                                      |                                         | for City of Ontario. 2017.                                                            |
| *Attachments: NONE Location Map Sketch I<br>Archaeological Record District Record Linear<br>Artifact Record Photograph Record Other (List): | Feature Record I Milli                  | heet 🛛 Building, Structure, and Object Record<br>ing Station Record 🗌 Rock Art Record |

\*P3a. Description: (continued from page 1)

The flat-roofed two-story wings, or "lean-tos," as described in the technical specifications for the hangar,<sup>1</sup> are clad in corrugated metal with a red brick water line. A continuous row of steel-frame windows resembling those on the hangar have both fixed and awning-style operable portions. All of the windows on the south façade and approximately half of the windows on the other façades have been painted over. The west wing functioned as offices for operations, and the east wing housed maintenance and shops. The interiors of the wings were not accessible at the time of the survey.

Two wings extend from the south façade of the hangar complex. A large flat-roofed corrugated steel industrial-style building set on a concrete foundation is located toward the east side of the south façade. A second, much smaller, flat-roofed wing extends from approximately the center of the south façade. The industrial building is clad in red brick and sits on a poured concrete foundation. Fenestration includes a set of double doors with a vent in a transom above and a single door, with three horizontal lights each, located on the east façade; a single door with similar lights is located on the west façade. Windows are two-by-five in a combination of fixed and operable portions.