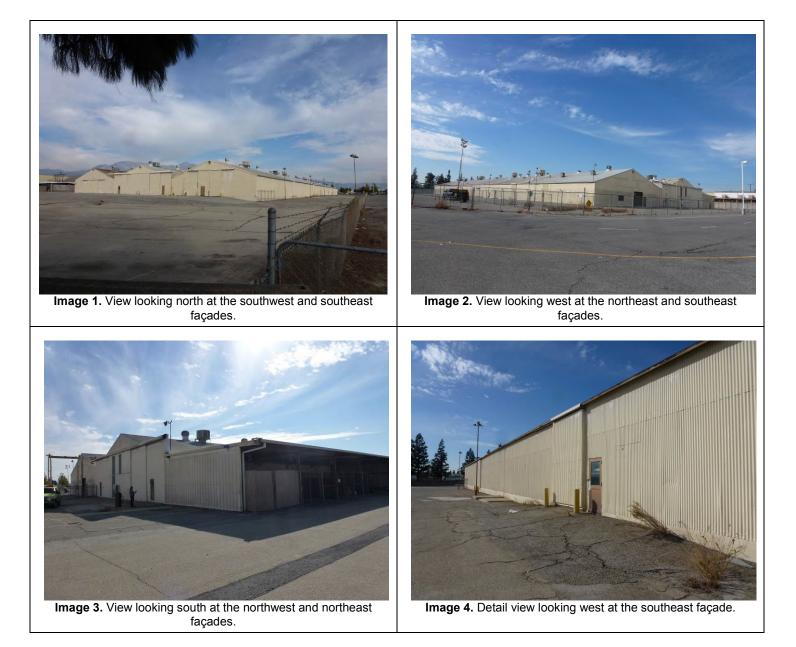

## \*D3. Detailed Description: (Describe overall coherence of the district, its setting, visual characteristics, and minor features. List all elements of district.)

The Air National Guard (ANG) area is a complex of military buildings comprising the former operations of the California Air National Guard, which operated at Ontario International Airport from 1956 to 2010, providing aircraft maintenance facilities, as well as jet engine testing at a nearby site. In addition to a large front-gabled roof hangar with "lean-to" offices and shops around its perimeter, the ANG area retains a complex of buildings that served various functions for the reserve units stationed at Ontario. Buildings remaining include a dining hall, training facilities, maintenance shops, warehouses, a munitions building, and motor pool buildings.

Throughout World War II, Ontario Army Air Field was taken over for military use for the war effort, declaring it surplus in 1945 at the conclusion of the war. In 1949, the military's use of the airport recommenced when a California Air National Guard (CA ANG) training station was established at the airport under a lease from the City of Ontario. An armory for the 149th Control and Warning Squadron was constructed, and in the following years, ANG activities contributed significantly to further construction at the airport.

Bids for construction of an armory for the 149th Aircraft Control and Warning Squadron of the CA ANG were opened in April 1949. The main armory was to be one of three buildings comprising the installation on 9.5 acres adjacent to the airport east of Cucamonga Creek and north of the Union Pacific railroad tracks paralleling Mission Boulevard on the south. A subsequent construction phase was to involve a motor service shop and warehouse buildings ("Open Bids for Armory at Airport." *Daily Report*, April 28, 1949).