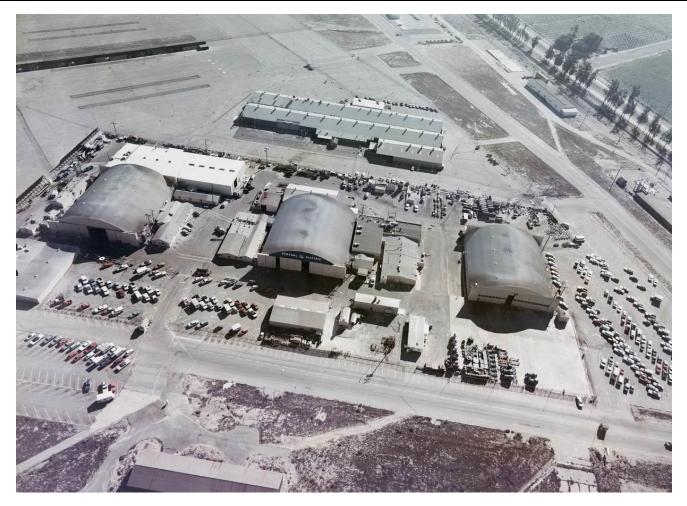

**Image 1**. Aerial view of Air National Guard area, looking northwest. Mid-1950s. *Photographer: LADOA. Source: Ontario City Library Robert E. Ellingwood Model Colony Room. Accession No. 149.* 

|                                                                                                                                             | <b>_</b> .                              |                                                                                       |
|---------------------------------------------------------------------------------------------------------------------------------------------|-----------------------------------------|---------------------------------------------------------------------------------------|
| State of California — The Resources Agency<br>DEPARTMENT OF PARKS AND RECREATION                                                            | Primary #<br>HRI #                      |                                                                                       |
| PRIMARY RECORD                                                                                                                              | Trinomial                               |                                                                                       |
|                                                                                                                                             | NRHP Status Code 3                      | S                                                                                     |
| Other Listings<br>Review Code                                                                                                               | Reviewer                                | Date                                                                                  |
|                                                                                                                                             |                                         |                                                                                       |
| Page 1 of9*Resource NameP1. Other Identifier:Air National Guard Area, Ontari                                                                | or #: <u>Air National Guard</u>         | Hangar                                                                                |
| *P2. Location: Not for Publication Unrestrict                                                                                               |                                         |                                                                                       |
|                                                                                                                                             |                                         | ttach a Location Map as necessary.)                                                   |
| *b. USGS 7.5' Quad Guasti Date 2015<br>c. Address 2475 East Avion Street                                                                    | T <u>1S</u> R <u>7W</u><br>City Ontario | ¼ of of SecS.BB.M.<br>Zip91761                                                        |
|                                                                                                                                             |                                         |                                                                                       |
| e. Other Locational Data: (e.g. parcel#, directions to resource, elevation                                                                  | ,                                       |                                                                                       |
| *P3a. Description: (Describe resource and its major elements. Include                                                                       | design materials condition alter        | ations size setting and houndaries)                                                   |
|                                                                                                                                             | design, materials, condition, altera    |                                                                                       |
| The Air National Guard Hangar, located at 2475 E. Avion St                                                                                  |                                         |                                                                                       |
| with a two-story office/workshop complex known as a "lean-<br>the south façade, housing a boiler room and a diesel tan                      |                                         |                                                                                       |
| enclosing a single open space to accommodate aircraft. It is                                                                                |                                         |                                                                                       |
| the north to the aircraft apron. The hangar is composed                                                                                     |                                         |                                                                                       |
| continuous row of steel-frame six-over-three fixed windows telescoping hangar-type doors that retract into enclosed ho                      |                                         |                                                                                       |
| of the doors. At the interior of the hangar the steel truss of                                                                              |                                         |                                                                                       |
| concrete, and lighting is provided by regularly spaced indust                                                                               | rial pendant fixtures, as we            | ell as the rows of windows on all sides.                                              |
|                                                                                                                                             |                                         | (continued on page 7)                                                                 |
|                                                                                                                                             | . Industrial building; HP34.            |                                                                                       |
| *P4. Resources Present: Building Structure Ob<br>P5a. Photograph or Drawing (Photograph required for buildings, struc                       | -                                       | Element of District Other (Isolates, etc.)                                            |
|                                                                                                                                             |                                         | _                                                                                     |
|                                                                                                                                             |                                         | P5b. Description of Photo: (view, date, accession#)                                   |
|                                                                                                                                             |                                         | View looking south at the north façade.                                               |
|                                                                                                                                             |                                         |                                                                                       |
|                                                                                                                                             |                                         | *P6. Date Constructed/Age and Source:                                                 |
|                                                                                                                                             |                                         | $\square$ Historic $\square$ Prehistoric $\square$ Both                               |
|                                                                                                                                             |                                         | 1955                                                                                  |
|                                                                                                                                             | - Ath                                   |                                                                                       |
|                                                                                                                                             |                                         | *P7. Owner and Address:                                                               |
|                                                                                                                                             |                                         | Ontario International Airport Authority                                               |
|                                                                                                                                             |                                         | 1923 E. Avion St.                                                                     |
|                                                                                                                                             |                                         | Ontario, CA. 91761                                                                    |
|                                                                                                                                             |                                         | *P8. Recorded by: (Name, affiliation, and address)                                    |
|                                                                                                                                             |                                         | Shannon Davis and Marilyn Novell                                                      |
|                                                                                                                                             |                                         | ASM Affiliates, Inc.<br>2034 Corte Del Nogal                                          |
|                                                                                                                                             |                                         | Carlsbad, CA 92011                                                                    |
|                                                                                                                                             |                                         |                                                                                       |
| -                                                                                                                                           |                                         |                                                                                       |
| *P10 Survey Types (Describe) De la cia da ci                                                                                                |                                         | <b>*P9. Date Recorded:</b> December 6, 2016                                           |
| *P10. Survey Type: (Describe) Pedestrian Intensive                                                                                          | Ontario Internationa                    | Airport Historic Context Statement. Prepared by                                       |
| *P11. Report Citation: (cite survey report and sources, or enter "none                                                                      |                                         | for City of Ontario. 2017.                                                            |
| *Attachments: NONE Location Map Sketch I<br>Archaeological Record District Record Linear<br>Artifact Record Photograph Record Other (List): | Feature Record I Milli                  | heet 🛛 Building, Structure, and Object Record<br>ing Station Record 🗌 Rock Art Record |