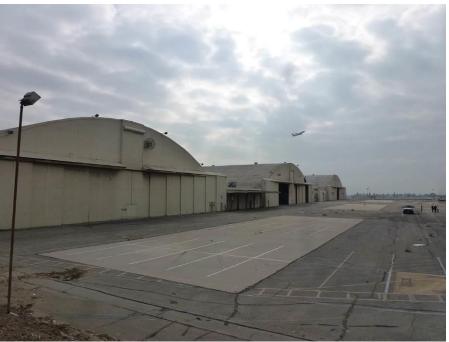

## \*D3. Detailed Description: (Describe overall coherence of the district, its setting, visual characteristics, and minor features. List all elements of district.)

The Air National Guard (ANG) area is a complex of military buildings comprising the former operations of the California Air National Guard, which operated at Ontario International Airport from 1956 to 2010, providing aircraft maintenance facilities, as well as jet engine testing at a nearby site. In addition to a large front-gabled roof hangar with "lean-to" offices and shops around its perimeter, the ANG area retains a complex of buildings that served various functions for the reserve units stationed at Ontario. Buildings remaining include a dining hall, training facilities, maintenance shops, warehouses, a munitions building, and motor pool buildings.

**Image 1**. Aerial view of Air National Guard area, looking northwest. Mid-1950s. *Photographer: LADOA. Source: Ontario City Library Robert E. Ellingwood Model Colony Room. Accession No. 149.* 

|                                                                                                                                             | <b>_</b> .                              |                                                                                       |
|---------------------------------------------------------------------------------------------------------------------------------------------|-----------------------------------------|---------------------------------------------------------------------------------------|
| State of California — The Resources Agency<br>DEPARTMENT OF PARKS AND RECREATION                                                            | Primary #<br>HRI #                      |                                                                                       |
| PRIMARY RECORD                                                                                                                              | Trinomial                               |                                                                                       |
|                                                                                                                                             | NRHP Status Code 3                      | S                                                                                     |
| Other Listings<br>Review Code                                                                                                               | Reviewer                                | Date                                                                                  |
|                                                                                                                                             |                                         |                                                                                       |
| Page 1 of9*Resource NameP1. Other Identifier:Air National Guard Area, Ontari                                                                | or #: <u>Air National Guard</u>         | Hangar                                                                                |
| *P2. Location: Not for Publication Unrestrict                                                                                               |                                         |                                                                                       |
|                                                                                                                                             |                                         | ttach a Location Map as necessary.)                                                   |
| *b. USGS 7.5' Quad Guasti Date 2015<br>c. Address 2475 East Avion Street                                                                    | T <u>1S</u> R <u>7W</u><br>City Ontario | ¼ of of SecS.BB.M.<br>Zip91761                                                        |
|                                                                                                                                             |                                         |                                                                                       |
| e. Other Locational Data: (e.g. parcel#, directions to resource, elevation                                                                  | ,                                       |                                                                                       |
| *P3a. Description: (Describe resource and its major elements. Include                                                                       | design materials condition alter        | ations size setting and houndaries)                                                   |
|                                                                                                                                             | design, materials, condition, altera    |                                                                                       |
| The Air National Guard Hangar, located at 2475 E. Avion St                                                                                  |                                         |                                                                                       |
| with a two-story office/workshop complex known as a "lean-<br>the south façade, housing a boiler room and a diesel tan                      |                                         |                                                                                       |
| enclosing a single open space to accommodate aircraft. It is                                                                                |                                         |                                                                                       |
| the north to the aircraft apron. The hangar is composed                                                                                     |                                         |                                                                                       |
| continuous row of steel-frame six-over-three fixed windows telescoping hangar-type doors that retract into enclosed ho                      |                                         |                                                                                       |
| of the doors. At the interior of the hangar the steel truss of                                                                              |                                         |                                                                                       |
| concrete, and lighting is provided by regularly spaced indust                                                                               | rial pendant fixtures, as we            | ell as the rows of windows on all sides.                                              |
|                                                                                                                                             |                                         | (continued on page 7)                                                                 |
|                                                                                                                                             | . Industrial building; HP34.            |                                                                                       |
| *P4. Resources Present: Building Structure Ob<br>P5a. Photograph or Drawing (Photograph required for buildings, struc                       | -                                       | Element of District Other (Isolates, etc.)                                            |
|                                                                                                                                             |                                         | _                                                                                     |
|                                                                                                                                             |                                         | P5b. Description of Photo: (view, date, accession#)                                   |
|                                                                                                                                             |                                         | View looking south at the north façade.                                               |
|                                                                                                                                             |                                         |                                                                                       |
|                                                                                                                                             |                                         | *P6. Date Constructed/Age and Source:                                                 |
|                                                                                                                                             |                                         | $\square$ Historic $\square$ Prehistoric $\square$ Both                               |
|                                                                                                                                             |                                         | 1955                                                                                  |
|                                                                                                                                             | - Ath                                   |                                                                                       |
|                                                                                                                                             |                                         | *P7. Owner and Address:                                                               |
|                                                                                                                                             |                                         | Ontario International Airport Authority                                               |
|                                                                                                                                             |                                         | 1923 E. Avion St.                                                                     |
|                                                                                                                                             |                                         | Ontario, CA. 91761                                                                    |
|                                                                                                                                             |                                         | *P8. Recorded by: (Name, affiliation, and address)                                    |
|                                                                                                                                             |                                         | Shannon Davis and Marilyn Novell                                                      |
|                                                                                                                                             |                                         | ASM Affiliates, Inc.<br>2034 Corte Del Nogal                                          |
|                                                                                                                                             |                                         | Carlsbad, CA 92011                                                                    |
|                                                                                                                                             |                                         |                                                                                       |
| -                                                                                                                                           |                                         |                                                                                       |
| *P10 Survey Types (Describe) De la cia da ci                                                                                                |                                         | <b>*P9. Date Recorded:</b> December 6, 2016                                           |
| *P10. Survey Type: (Describe) Pedestrian Intensive                                                                                          | Ontario Internationa                    | Airport Historic Context Statement. Prepared by                                       |
| *P11. Report Citation: (cite survey report and sources, or enter "none                                                                      |                                         | for City of Ontario. 2017.                                                            |
| *Attachments: NONE Location Map Sketch I<br>Archaeological Record District Record Linear<br>Artifact Record Photograph Record Other (List): | Feature Record I Milli                  | heet 🛛 Building, Structure, and Object Record<br>ing Station Record 🗌 Rock Art Record |