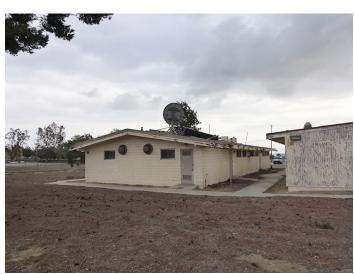

## \*D3. Detailed Description: (Describe overall coherence of the district, its setting, visual characteristics, and minor features. List all elements of district.)

The Air National Guard (ANG) area is a complex of military buildings comprising the former operations of the California Air National Guard, which operated at Ontario International Airport from 1956 to 2010, providing aircraft maintenance facilities, as well as jet engine testing at a nearby site. In addition to a large front-gabled roof hangar with "lean-to" offices and shops around its perimeter, the ANG area retains a complex of buildings that served various functions for the reserve units stationed at Ontario. Buildings remaining include a dining hall, training facilities, maintenance shops, warehouses, a munitions building, and motor pool buildings.

Throughout World War II, Ontario Army Air Field was taken over for military use for the war effort, declaring it surplus in 1945 at the conclusion of the war. In 1949, the military's use of the airport recommenced when a California Air National Guard (CA ANG) training station was established at the airport under a lease from the City of Ontario. An armory for the 149th Control and Warning Squadron was constructed, and in the following years, ANG activities contributed significantly to further construction at the airport.

The Air National Guard Area was evaluated as a potential historic district under the context of Aviation in Ontario, and Theme: Military Aviation, 1942–1991, according to the guidelines established in the *Ontario International Airport Historic Context Statement*, prepared by ASM Affiliates, Inc., for the City of Ontario, June 2017. Although the Air National Guard Area, and the buildings and structures comprising it, played a role in military operations from WWII through the Cold War, the function of the CA ANG facility does not appear to have been associated with important patterns and trends in military operations. As such, the Air National Guard Area is recommended not eligible as a historic district as it does not meet the registration requirements for the theme of Military Aviation, 1942–1991. Furthermore, no individually eligible properties within this area were identified that meet the requirements for the theme of Military Aviation, 1942–1991. One building, the Air National Guard Hanger, was found to meet the registration requirements under the theme of Aviation and Architecture, 1942–1975, and the sub-theme of Developments in Construction Technology, 1942–1975 (see separate 523BSO form).