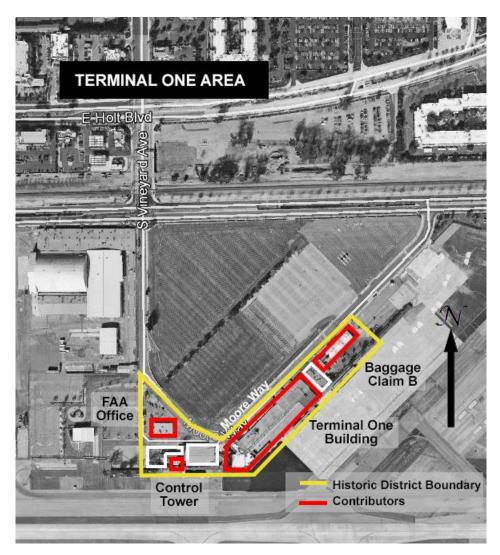

Ontario International Airport Historic Context Statement. Prepared by ASM Affiliates, Inc., for City of Ontario. 2017.

B13. Remarks:

| *B14.            | ASM Affiliates, Inc. (Shannon Davis and |
|------------------|-----------------------------------------|
| Evaluator:       | Marilyn Novell)                         |
| *Date of Evaluat | ion: December 2016                      |

(This space is reserved for official comments)



State of California — The Resources Agency DEPARTMENT OF PARKS AND RECREATION LOCATION MAP

| Primary # | ŀ |
|-----------|---|
| HRI #     | l |
| Trinomia  | Ī |

Page 8 of 8 Recorded by: \*Resource Name or # (Assigned by recorder) Shannon Davis and Marilyn Novell

 Air Control Tower and Ancillary Buildings

 Date:
 December 2016

 ☑ Continuation □Update



Map showing location of buildings within the Terminal One area. Source: ASM Affiliates, Inc., June 2017.

| State of California — The Resou<br>DEPARTMENT OF PARKS AND<br><b>PRIMARY RECORD</b>