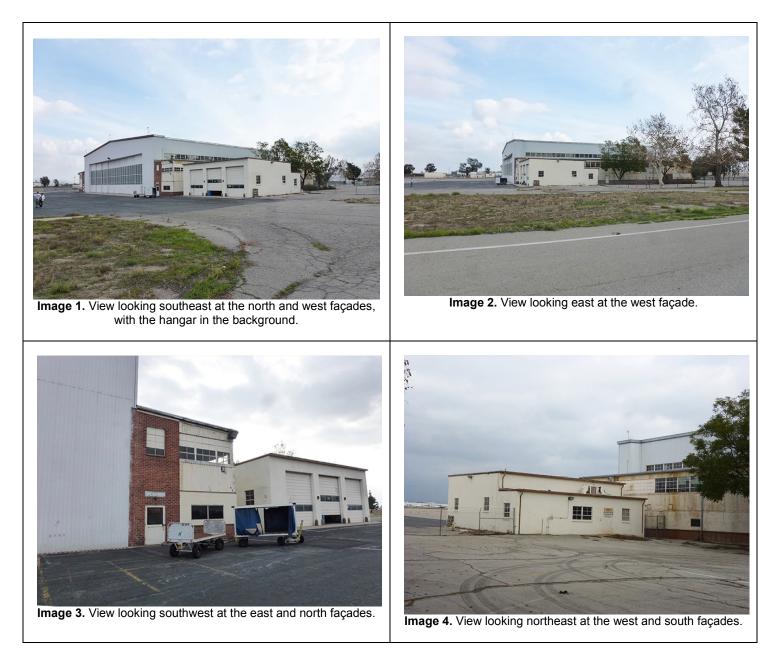

**Image 1**. Aerial view of Air National Guard area, looking northwest. Mid-1950s. *Photographer: LADOA. Source: Ontario City Library Robert E. Ellingwood Model Colony Room. Accession No. 149.* 

|                                                                                                                                             | <b>_</b> .                              |                                                                                       |
|---------------------------------------------------------------------------------------------------------------------------------------------|-----------------------------------------|---------------------------------------------------------------------------------------|
| State of California — The Resources Agency<br>DEPARTMENT OF PARKS AND RECREATION                                                            | Primary #<br>HRI #                      |                                                                                       |
| PRIMARY RECORD                                                                                                                              | Trinomial                               |                                                                                       |
|                                                                                                                                             | NRHP Status Code 3                      | S                                                                                     |
| Other Listings<br>Review Code                                                                                                               | Reviewer                                | Date                                                                                  |
|                                                                                                                                             |                                         |                                                                                       |
| Page 1 of9*Resource NameP1. Other Identifier:Air National Guard Area, Ontari                                                                | or #: <u>Air National Guard</u>         | Hangar                                                                                |
| *P2. Location: Not for Publication Unrestrict                                                                                               |                                         |                                                                                       |
|                                                                                                                                             |                                         | ttach a Location Map as necessary.)                                                   |
| *b. USGS 7.5' Quad Guasti Date 2015<br>c. Address 2475 East Avion Street                                                                    | T <u>1S</u> R <u>7W</u><br>City Ontario | ¼ of of SecS.BB.M.<br>Zip91761                                                        |
|                                                                                                                                             |                                         |                                                                                       |
| e. Other Locational Data: (e.g. parcel#, directions to resource, elevation                                                                  | ,                                       |                                                                                       |
| *P3a. Description: (Describe resource and its major elements. Include                                                                       | design materials condition alter        | ations size setting and houndaries)                                                   |
|                                                                                                                                             | design, materials, condition, altera    |                                                                                       |
| The Air National Guard Hangar, located at 2475 E. Avion St                                                                                  |                                         |                                                                                       |
| with a two-story office/workshop complex known as a "lean-<br>the south façade, housing a boiler room and a diesel tan                      |                                         |                                                                                       |
| enclosing a single open space to accommodate aircraft. It is                                                                                |                                         |                                                                                       |
| the north to the aircraft apron. The hangar is composed                                                                                     |                                         |                                                                                       |
| continuous row of steel-frame six-over-three fixed windows telescoping hangar-type doors that retract into enclosed ho                      |                                         |                                                                                       |
| of the doors. At the interior of the hangar the steel truss of                                                                              |                                         |                                                                                       |
| concrete, and lighting is provided by regularly spaced indust                                                                               | rial pendant fixtures, as we            | ell as the rows of windows on all sides.                                              |
|                                                                                                                                             |                                         | (continued on page 7)                                                                 |
|                                                                                                                                             | . Industrial building; HP34.            |                                                                                       |
| *P4. Resources Present: Building Structure Ob<br>P5a. Photograph or Drawing (Photograph required for buildings, struc                       | -                                       | Element of District Other (Isolates, etc.)                                            |
|                                                                                                                                             |                                         | _                                                                                     |
|                                                                                                                                             |                                         | P5b. Description of Photo: (view, date, accession#)                                   |
|                                                                                                                                             |                                         | View looking south at the north façade.                                               |
|                                                                                                                                             |                                         |                                                                                       |
|                                                                                                                                             |                                         | *P6. Date Constructed/Age and Source:                                                 |
|                                                                                                                                             |                                         | $\square$ Historic $\square$ Prehistoric $\square$ Both                               |
|                                                                                                                                             |                                         | 1955                                                                                  |
|                                                                                                                                             | - Ath                                   |                                                                                       |
|                                                                                                                                             |                                         | *P7. Owner and Address:                                                               |
|                                                                                                                                             |                                         | Ontario International Airport Authority                                               |
|                                                                                                                                             |                                         | 1923 E. Avion St.                                                                     |
|                                                                                                                                             |                                         | Ontario, CA. 91761                                                                    |
|                                                                                                                                             |                                         | *P8. Recorded by: (Name, affiliation, and address)                                    |
|                                                                                                                                             |                                         | Shannon Davis and Marilyn Novell                                                      |
|                                                                                                                                             |                                         | ASM Affiliates, Inc.<br>2034 Corte Del Nogal                                          |
|                                                                                                                                             |                                         | Carlsbad, CA 92011                                                                    |
|                                                                                                                                             |                                         |                                                                                       |
| -                                                                                                                                           |                                         |                                                                                       |
| *P10 Survey Types (Describe) De la cia da ci                                                                                                |                                         | <b>*P9. Date Recorded:</b> December 6, 2016                                           |
| *P10. Survey Type: (Describe) Pedestrian Intensive                                                                                          | Ontario Internationa                    | Airport Historic Context Statement. Prepared by                                       |
| *P11. Report Citation: (cite survey report and sources, or enter "none                                                                      |                                         | for City of Ontario. 2017.                                                            |
| *Attachments: NONE Location Map Sketch I<br>Archaeological Record District Record Linear<br>Artifact Record Photograph Record Other (List): | Feature Record I Milli                  | heet 🛛 Building, Structure, and Object Record<br>ing Station Record 🗌 Rock Art Record |

\*P3a. Description: (continued from page 1)

The flat-roofed two-story wings, or "lean-tos," as described in the technical specifications for the hangar,<sup>1</sup> are clad in corrugated metal with a red brick water line. A continuous row of steel-frame windows resembling those on the hangar have both fixed and awning-style operable portions. All of the windows on the south façade and approximately half of the windows on the other façades have been painted over. The west wing functioned as offices for operations, and the east wing housed maintenance and shops. The interiors of the wings were not accessible at the time of the survey.

Two wings extend from the south façade of the hangar complex. A large flat-roofed corrugated steel industrial-style building set on a concrete foundation is located toward the east side of the south façade. A second, much smaller, flat-roofed wing extends from approximately the center of the south façade. The industrial building is clad in red brick and sits on a poured concrete foundation. Fenestration includes a set of double doors with a vent in a transom above and a single door, with three horizontal lights each, located on the east façade; a single door with similar lights is located on the west façade. Windows are two-by-five in a combination of fixed and operable portions.

The Air National Guard Hangar is an example of construction technology considered within the context of Aviation in Ontario under the theme of Aviation and Architecture, 1942–1975, and the sub-theme of Developments in Construction Technology, 1942–1975. The hangar displays character-defining features one style typical of Air National Guard facilities during the period of significance, including a front-gabled roof, multi-leaved hangar door and tail cut, and a large open space to accommodate aircraft enabled by steel truss construction. The multi-leaved telescoping hangar doors with extensive fenestration and the mass of the building formed by the pop-up center section with clerestory windows and the lower "lean-to" sections all original features (Aaron 2011). Although the National Guard no longer occupies the site, suggesting some change in use, both the interior and exterior of the building reflect all seven aspects of integrity. After careful consideration, ASM recommends the Air National Guard Hangar individually eligible for listing at the federal, state or local level under Criteria C/c or Local Individual Criteria 3 d, f-h.