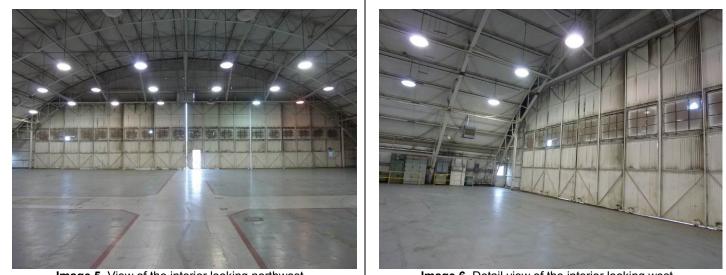

Primary # HRI # Trinomial

Page 3 of 9

\*Resource Name or # (Assigned by recorder) Recorded by: Shannon Davis and Marilyn Novell

Image 7. View looking northeast at the west and south façades.

Image 8. View looking west at the east façade.

Primary # HRI # Trinomial

Page 4 of 9

\*Resource Name or # (Assigned by recorder) Recorded by: Shannon Davis and Marilyn Novell

Image 7. Detail view looking east at the west façade of the Diesel Tanks room.

Image 8. Detail view of the entrance on the east façade of the Diesel Tanks room.

Primary # HRI #

Trinomial

Page 5 of 9

\*Resource Name or # (Assigned by recorder) Recorded by: Shannon Davis and Marilyn Novell

\*P3a. Description: (continued from page 1)

The flat-roofed two-story wings, or "lean-tos," as described in the technical specifications for the hangar,<sup>1</sup> are clad in corrugated metal with a red brick water line. A continuous row of steel-frame windows resembling those on the hangar have both fixed and awning-style operable portions. All of the windows on the south façade and approximately half of the windows on the other façades have been painted over. The west wing functioned as offices for operations, and the east wing housed maintenance and shops. The interiors of the wings were not accessible at the time of the survey.