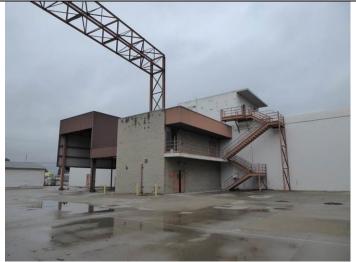

**Image 1**. Aerial view of Air National Guard area, looking northwest. Mid-1950s. *Photographer: LADOA. Source: Ontario City Library Robert E. Ellingwood Model Colony Room. Accession No. 149.* 

|                                                                                                                                             | <b>_</b> .                              |                                                                                       |
|---------------------------------------------------------------------------------------------------------------------------------------------|-----------------------------------------|---------------------------------------------------------------------------------------|
| State of California — The Resources Agency<br>DEPARTMENT OF PARKS AND RECREATION                                                            | Primary #<br>HRI #                      |                                                                                       |
| PRIMARY RECORD                                                                                                                              | Trinomial                               |                                                                                       |
|                                                                                                                                             | NRHP Status Code 3                      | S                                                                                     |
| Other Listings<br>Review Code                                                                                                               | Reviewer                                | Date                                                                                  |
|                                                                                                                                             |                                         |                                                                                       |
| Page 1 of9*Resource NameP1. Other Identifier:Air National Guard Area, Ontari                                                                | or #: <u>Air National Guard</u>         | Hangar                                                                                |
| *P2. Location: Not for Publication Unrestrict                                                                                               |                                         |                                                                                       |
|                                                                                                                                             |                                         | ttach a Location Map as necessary.)                                                   |
| *b. USGS 7.5' Quad Guasti Date 2015<br>c. Address 2475 East Avion Street                                                                    | T <u>1S</u> R <u>7W</u><br>City Ontario | ¼ of of SecS.BB.M.<br>Zip91761                                                        |
|                                                                                                                                             |                                         |                                                                                       |
| e. Other Locational Data: (e.g. parcel#, directions to resource, elevation                                                                  | ,                                       |                                                                                       |
| *P3a. Description: (Describe resource and its major elements. Include                                                                       | design materials condition alter        | ations size setting and houndaries)                                                   |
|                                                                                                                                             | design, materials, condition, altera    |                                                                                       |
| The Air National Guard Hangar, located at 2475 E. Avion St                                                                                  |                                         |                                                                                       |
| with a two-story office/workshop complex known as a "lean-<br>the south façade, housing a boiler room and a diesel tan                      |                                         |                                                                                       |
| enclosing a single open space to accommodate aircraft. It is                                                                                |                                         |                                                                                       |
| the north to the aircraft apron. The hangar is composed                                                                                     |                                         |                                                                                       |
| continuous row of steel-frame six-over-three fixed windows telescoping hangar-type doors that retract into enclosed ho                      |                                         |                                                                                       |
| of the doors. At the interior of the hangar the steel truss of                                                                              |                                         |                                                                                       |
| concrete, and lighting is provided by regularly spaced indust                                                                               | rial pendant fixtures, as we            | ell as the rows of windows on all sides.                                              |
|                                                                                                                                             |                                         | (continued on page 7)                                                                 |
|                                                                                                                                             | . Industrial building; HP34.            |                                                                                       |
| *P4. Resources Present: Building Structure Ob<br>P5a. Photograph or Drawing (Photograph required for buildings, struc                       | -                                       | Element of District Other (Isolates, etc.)                                            |
|                                                                                                                                             |                                         | _                                                                                     |
|                                                                                                                                             |                                         | P5b. Description of Photo: (view, date, accession#)                                   |
|                                                                                                                                             |                                         | View looking south at the north façade.                                               |
|                                                                                                                                             |                                         |                                                                                       |
|                                                                                                                                             |                                         | *P6. Date Constructed/Age and Source:                                                 |
|                                                                                                                                             |                                         | $\square$ Historic $\square$ Prehistoric $\square$ Both                               |
|                                                                                                                                             |                                         | 1955                                                                                  |
|                                                                                                                                             | - Ath                                   |                                                                                       |
|                                                                                                                                             |                                         | *P7. Owner and Address:                                                               |
|                                                                                                                                             |                                         | Ontario International Airport Authority                                               |
|                                                                                                                                             |                                         | 1923 E. Avion St.                                                                     |
|                                                                                                                                             |                                         | Ontario, CA. 91761                                                                    |
|                                                                                                                                             |                                         | *P8. Recorded by: (Name, affiliation, and address)                                    |
|                                                                                                                                             |                                         | Shannon Davis and Marilyn Novell                                                      |
|                                                                                                                                             |                                         | ASM Affiliates, Inc.<br>2034 Corte Del Nogal                                          |
|                                                                                                                                             |                                         | Carlsbad, CA 92011                                                                    |
|                                                                                                                                             |                                         |                                                                                       |
| -                                                                                                                                           |                                         |                                                                                       |
| *P10 Survey Types (Describe) De la cia da ci                                                                                                |                                         | <b>*P9. Date Recorded:</b> December 6, 2016                                           |
| *P10. Survey Type: (Describe) Pedestrian Intensive                                                                                          | Ontario Internationa                    | Airport Historic Context Statement. Prepared by                                       |
| *P11. Report Citation: (cite survey report and sources, or enter "none                                                                      |                                         | for City of Ontario. 2017.                                                            |
| *Attachments: NONE Location Map Sketch I<br>Archaeological Record District Record Linear<br>Artifact Record Photograph Record Other (List): | Feature Record I Milli                  | heet 🛛 Building, Structure, and Object Record<br>ing Station Record 🗌 Rock Art Record |

\*P3a. Description: (continued from page 1)

The flat-roofed two-story wings, or "lean-tos," as described in the technical specifications for the hangar,<sup>1</sup> are clad in corrugated metal with a red brick water line. A continuous row of steel-frame windows resembling those on the hangar have both fixed and awning-style operable portions. All of the windows on the south façade and approximately half of the windows on the other façades have been painted over. The west wing functioned as offices for operations, and the east wing housed maintenance and shops. The interiors of the wings were not accessible at the time of the survey.

Two wings extend from the south façade of the hangar complex. A large flat-roofed corrugated steel industrial-style building set on a concrete foundation is located toward the east side of the south façade. A second, much smaller, flat-roofed wing extends from approximately the center of the south façade. The industrial building is clad in red brick and sits on a poured concrete foundation. Fenestration includes a set of double doors with a vent in a transom above and a single door, with three horizontal lights each, located on the east façade; a single door with similar lights is located on the west façade. Windows are two-by-five in a combination of fixed and operable portions.