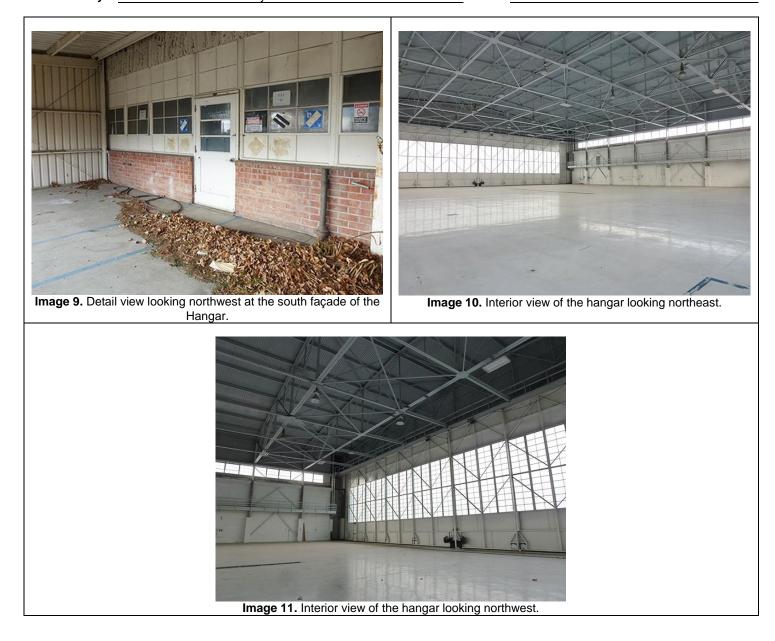

## \*D3. Detailed Description: (Describe overall coherence of the district, its setting, visual characteristics, and minor features. List all elements of district.)

The Air National Guard (ANG) area is a complex of military buildings comprising the former operations of the California Air National Guard, which operated at Ontario International Airport from 1956 to 2010, providing aircraft maintenance facilities, as well as jet engine testing at a nearby site. In addition to a large front-gabled roof hangar with "lean-to" offices and shops around its perimeter, the ANG area retains a complex of buildings that served various functions for the reserve units stationed at Ontario. Buildings remaining include a dining hall, training facilities, maintenance shops, warehouses, a munitions building, and motor pool buildings.

The Air National Guard Area was evaluated as a potential historic district under the context of Aviation in Ontario, and Theme: Military Aviation, 1942–1991, according to the guidelines established in the *Ontario International Airport Historic Context Statement*, prepared by ASM Affiliates, Inc., for the City of Ontario, June 2017. Although the Air National Guard Area, and the buildings and structures comprising it, played a role in military operations from WWII through the Cold War, the function of the CA ANG facility does not appear to have been associated with important patterns and trends in military operations. As such, the Air National Guard Area is recommended not eligible as a historic district as it does not meet the registration requirements for the theme of Military Aviation, 1942–1991. Furthermore, no individually eligible properties within this area were identified that meet the requirements for the theme of Military Aviation, 1942–1991. One building, the Air National Guard Hanger, was found to meet the registration requirements under the theme of Aviation and Architecture, 1942–1975, and the sub-theme of Developments in Construction Technology, 1942–1975 (see separate 523BSO form).

The Air National Guard Hangar is an example of construction technology considered within the context of Aviation in Ontario under the theme of Aviation and Architecture, 1942–1975, and the sub-theme of Developments in Construction Technology, 1942–1975. The hangar displays character-defining features one style typical of Air National Guard facilities during the period of significance, including a front-gabled roof, multi-leaved hangar door and tail cut, and a large open space to accommodate aircraft enabled by steel truss construction. The multi-leaved telescoping hangar doors with extensive fenestration and the mass of the building formed by the pop-up center section with clerestory windows and the lower "lean-to" sections all original features (Aaron 2011). Although the National Guard no longer occupies the site, suggesting some change in use, both the interior and exterior of the building reflect all seven aspects of integrity. After careful consideration, ASM recommends the Air National Guard Hangar individually eligible for listing at the federal, state or local level under Criteria C/c or Local Individual Criteria 3 d, f-h.