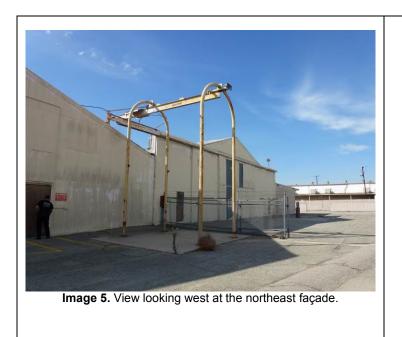

## \*D3. Detailed Description: (Describe overall coherence of the district, its setting, visual characteristics, and minor features. List all elements of district.)

The Air National Guard (ANG) area is a complex of military buildings comprising the former operations of the California Air National Guard, which operated at Ontario International Airport from 1956 to 2010, providing aircraft maintenance facilities, as well as jet engine testing at a nearby site. In addition to a large front-gabled roof hangar with "lean-to" offices and shops around its perimeter, the ANG area retains a complex of buildings that served various functions for the reserve units stationed at Ontario. Buildings remaining include a dining hall, training facilities, maintenance shops, warehouses, a munitions building, and motor pool buildings.

Throughout World War II, Ontario Army Air Field was taken over for military use for the war effort, declaring it surplus in 1945 at the conclusion of the war. In 1949, the military's use of the airport recommenced when a California Air National Guard (CA ANG) training station was established at the airport under a lease from the City of Ontario. An armory for the 149th Control and Warning Squadron was constructed, and in the following years, ANG activities contributed significantly to further construction at the airport.

Bids for construction of an armory for the 149th Aircraft Control and Warning Squadron of the CA ANG were opened in April 1949. The main armory was to be one of three buildings comprising the installation on 9.5 acres adjacent to the airport east of Cucamonga Creek and north of the Union Pacific railroad tracks paralleling Mission Boulevard on the south. A subsequent construction phase was to involve a motor service shop and warehouse buildings ("Open Bids for Armory at Airport." *Daily Report*, April 28, 1949).